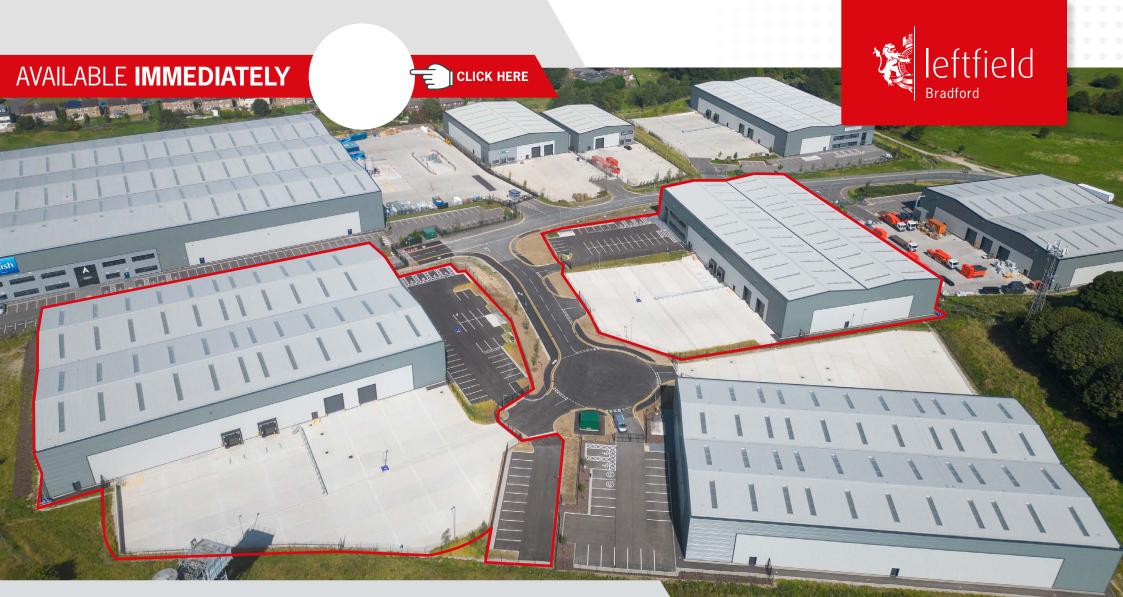

## TO LET TWO BRAND NEW INDUSTRIAL/ WAREHOUSE UNITS

42,102 & 52,572 sq ft (3,911 & 4,884 sq m)

SAT NAV: BD3 7DX

/// what3words ///FRESH.THING.FETCH

### OVERVIEW

Leftfield Bradford is in Bradford's newest industrial location which benefits from direct access to the A6177 Ring Road, and the M606 just 4 miles away.

The final phase of development includes two brand new units that have been built to the highest specification, comprising 42,102 sq ft and 52,572 sq ft.