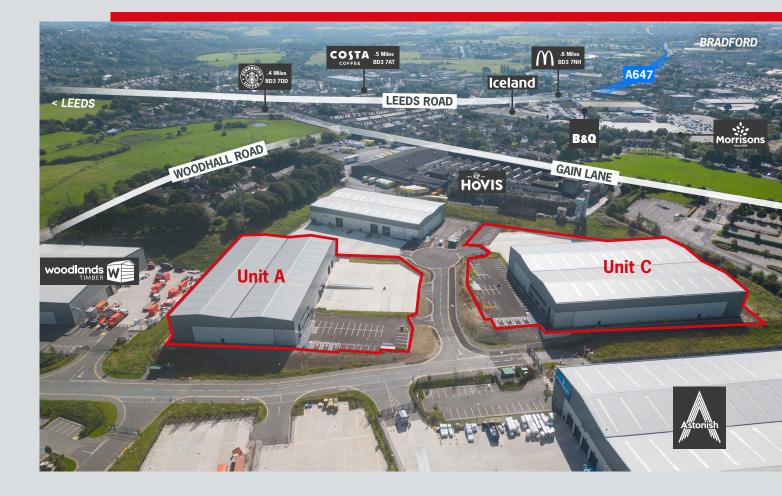

# LOCATION

Leftfield Bradford benefits from excellent communication links locally with direct access to the Leeds and Bradford ring roads via the A647 Bradford Road.

The M606 motorway is 4 miles to the South, which links to the wider regional and national motorway network.

Nearby Occupiers include Morrisons, Hovis, Woodlands, Astonish and Optimum Medical.

IMPORTANT NOTICE RELATING TO THE MISREPRESENTATION ACT 1967 AND THE PROPERTY MISDESCRIPTION ACT 1991 Carter Towler and CBRE on their behalf and for the sellers or lessors of this property whose agents they are, give notice that: (i) The Particulars are set out as a general outline only for the guidance of intending purchasers or lesses, and do not constitute, nor constitute, nor