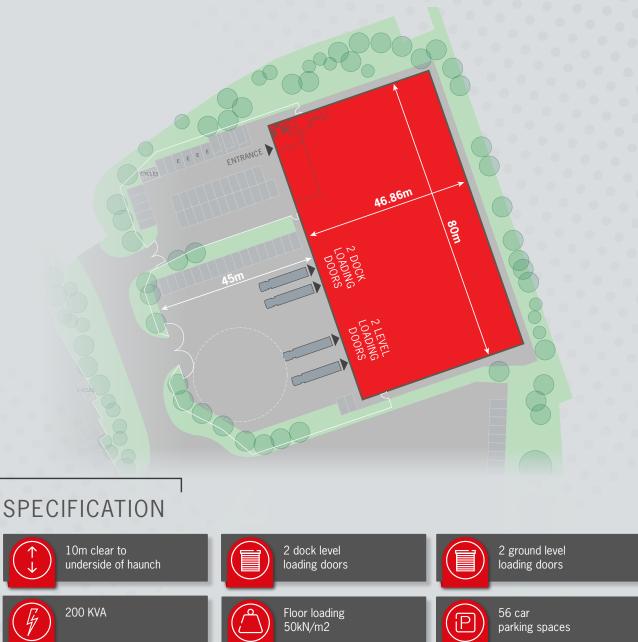

#### **UNIT A** ACCOMMODATION

| FLOOR         | DESCRIPTION         | GIA SQ FT | GIA SQ M |
|---------------|---------------------|-----------|----------|
| First         | Office              | 1,762     | 163.7    |
| Ground        | Warehouse           | 39,435    | 3,663.6  |
|               | Reception & Welfare | 905       | 84.1     |
|               |                     | 40,340    |          |
| OVERALL TOTAL |                     | 42,102    | 3,911.4  |

#### UNIT C ACCOMMODATION

| FLOOR                     | DESCRIPTION         | GIA SQ FT | GIA SQ M |
|---------------------------|---------------------|-----------|----------|
| First                     | Office              | 2,313     | 214.9    |
| Ground                    | Warehouse           | 49,357    | 4,585.4  |
|                           | Reception & Welfare | 902       | 83.8     |
| Ground Floor Total 50,259 |                     | 50,259    | 4,669.2  |
| OVERALL TO                | TAL                 | 52,572    | 4,884.1  |