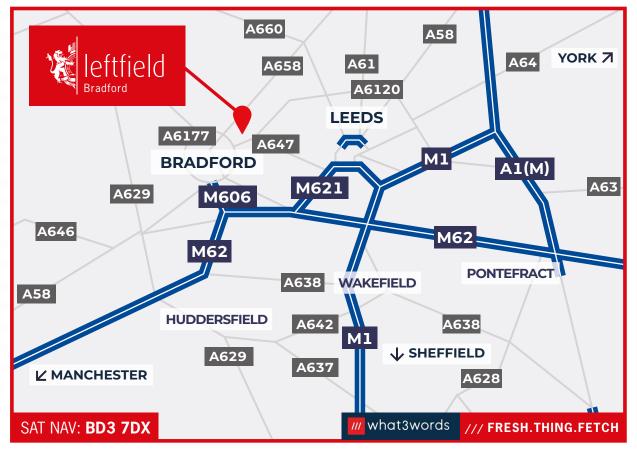

## TO LET TWO BRAND NEW INDUSTRIAL/ WAREHOUSE UNITS

42,102 & 52,572 sq ft (3,911 & 4,884 sq m)

SAT NAV: BD3 7DX

/// what3words ///FRESH.THING.FETCH

### OVERVIEW

Leftfield Bradford is in Bradford's newest industrial location which benefits from direct access to the A6177 Ring Road, and the M606 just 4 miles away.

The final phase of development includes two brand new units that have been built to the highest specification, comprising 42,102 sq ft and 52,572 sq ft.

# LOCATION

Leftfield Bradford benefits from excellent communication links locally with direct access to the Leeds and Bradford ring roads via the A647 Bradford Road.

The M606 motorway is 4 miles to the South, which links to the wider regional and national motorway network.