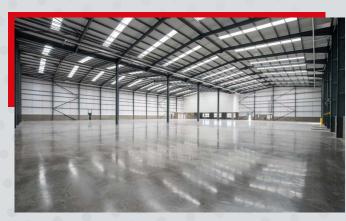

### OVERVIEW

Leftfield Bradford is in Bradford's newest industrial location which benefits from direct access to the A6177 Ring Road, and the M606 just 4 miles away.

The final phase of development includes two brand new units that have been built to the highest specification, comprising 42,102 sq ft and 52,572 sq ft.