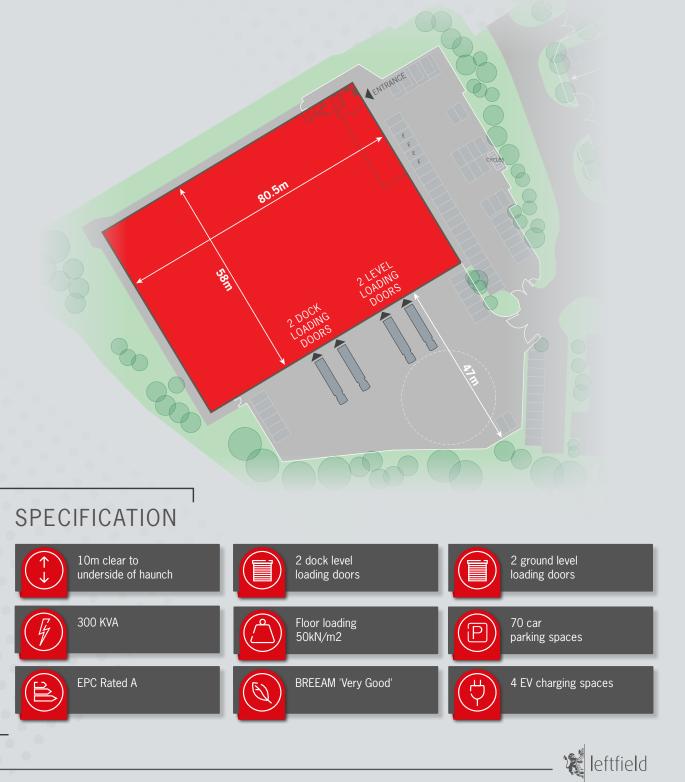

#### **UNIT A** ACCOMMODATION

| FLOOR         | DESCRIPTION         | GIA SQ FT | GIA SQ M |
|---------------|---------------------|-----------|----------|
| First         | Office              | 1,762     | 163.7    |
| Ground        | Warehouse           | 39,435    | 3,663.6  |
|               | Reception & Welfare | 905       | 84.1     |
|               |                     | 40,340    |          |
| OVERALL TOTAL |                     | 42,102    | 3,911.4  |

EPC Rated A BREEAM 'Very Good' ÿ 4 EV charging spaces ()B

🕷 leftfield

#### UNIT C ACCOMMODATION

| FLOOR                     | DESCRIPTION         | GIA SQ FT | GIA SQ M |
|---------------------------|---------------------|-----------|----------|
| First                     | Office              | 2,313     | 214.9    |
| Ground                    | Warehouse           | 49,357    | 4,585.4  |
|                           | Reception & Welfare | 902       | 83.8     |
| Ground Floor Total 50,259 |                     | 50,259    | 4,669.2  |
| OVERALL TO                | TAL                 | 52,572    | 4,884.1  |