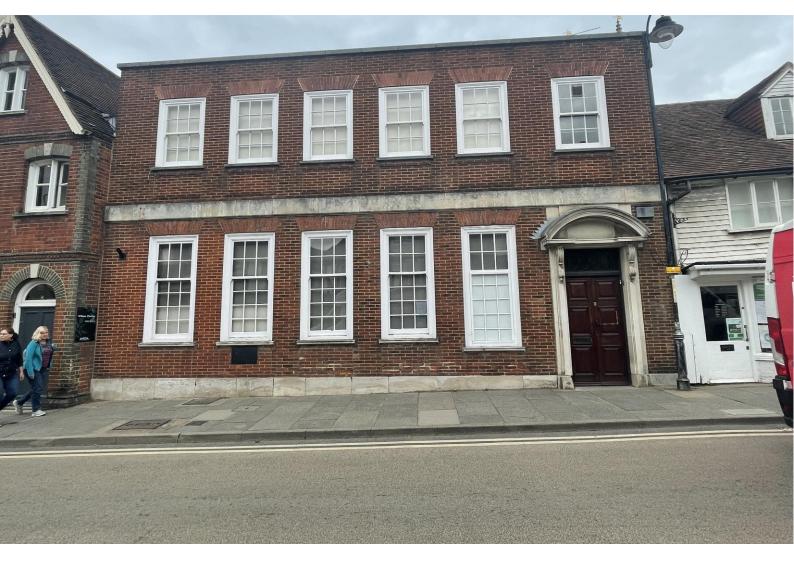

# **GROUND FLOOR, 46 HIGH STREET, TENTERDEN, KENT, TN30 6AS**

**CHARTERED SURVEYORS & ESTATE AGENTS** 

- Ground Floor Retail unit in prominent location
- Price on application
- Suitable for a variety of business uses
- Prime Pitch
- Air conditioning

# GROUND FLOOR, 46 HIGH STREET, TENTERDEN, KENT, TN30 6AS

The property is situated to the centre of the High Street in a prime retail pitch, opposite the White Lion Pub, and located close to Natwest, Waterstones, Webbs and other well known retailers.