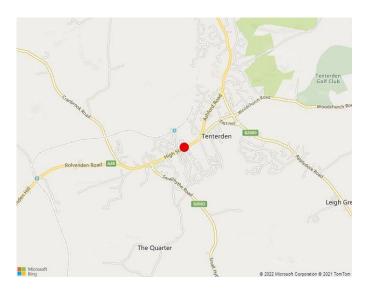

#### Location

The property is located in Tenterden, a picturesque Wealden town with a prosperous catchment. It is situated 11 miles west of Ashford (M20 and International Passenger Station) and 22 miles east of Tunbridge Wells.

The property is situated to the centre of the High Street in a prime retail pitch, opposite the White Lion Pub, and located close to Natwest, Waterstones, Webbs and other well known retailers.