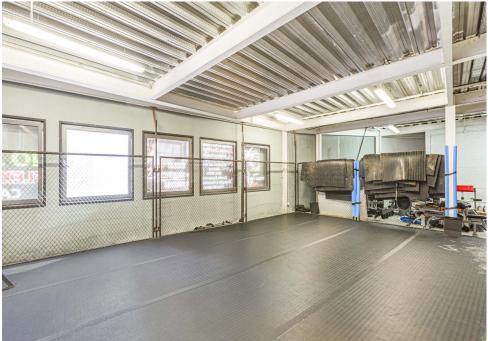

## Description

An exceptional investment opportunity unfolds with the sale of an original 999-year lease for a commercial unit and three secure underground car parking spaces.

The unit offers an open-plan layout and would be suitable for a range of commercial occupiers, with a 2.9 metre ceiling height and 17 metre glazed frontage facing Prestons Road.

# Key points

- Total space 3,505 square feet
- Sale of the 999 year leasehold interest -£750,000
- Includes three secure underground car parking spaces
- Suitable for a range of occupiers

- Vacant possesion February 2024
- Open-plan commercial retail with prominent return frontage
- 2.9 metre ceiling height and 17 metre glazed frontage
- Two minute walk to Blackwall DLR Station and close to Canary Wharf