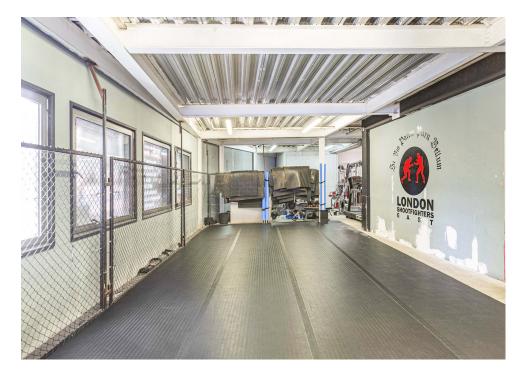

## Description

An exceptional investment opportunity unfolds with the sale of an original 999-year lease for a commercial unit and three secure underground car parking spaces.

The unit offers an open-plan layout and would be suitable for a range of commercial occupiers, with a 2.9 metre ceiling height and 17 metre glazed frontage facing Prestons Road.

# Key points

- Total space 3,505 square feet
- Sale of the 999 year leasehold interest -£750,000
- Includes three secure underground car parking spaces
- Suitable for a range of occupiers

- Vacant possesion February 2024
- Open-plan commercial retail with prominent return frontage
- 2.9 metre ceiling height and 17 metre glazed frontage
- Two minute walk to Blackwall DLR Station and close to Canary Wharf