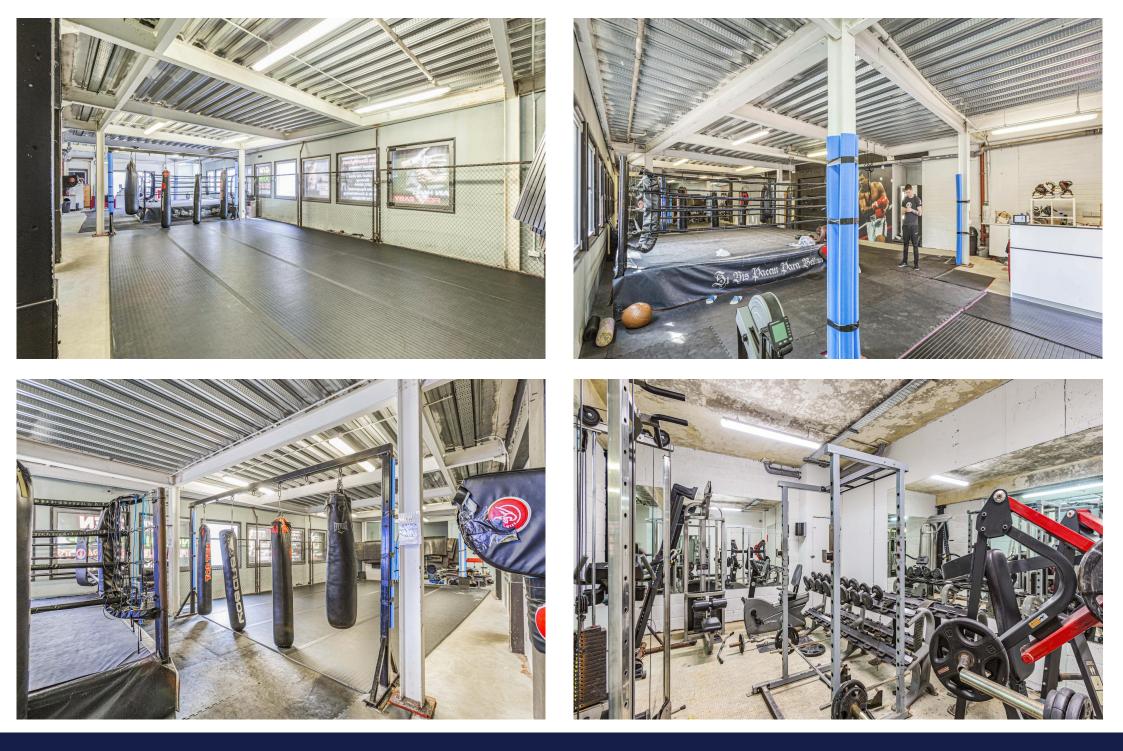

## Description

An exceptional investment opportunity unfolds with the sale of an original 999-year lease for a commercial unit and three secure underground car parking spaces.

The unit offers an open-plan layout and would be suitable for a range of commercial occupiers, with a 2.9 metre ceiling height and 17 metre glazed frontage facing Prestons Road.

# Key points

- Total space 3,505 square feet
- Sale of the 999 year leasehold interest -£750,000
- Includes three secure underground car parking spaces
- Suitable for a range of occupiers

- Vacant possesion February 2024
- Open-plan commercial retail with prominent return frontage
- 2.9 metre ceiling height and 17 metre glazed frontage
- Two minute walk to Blackwall DLR Station and close to Canary Wharf