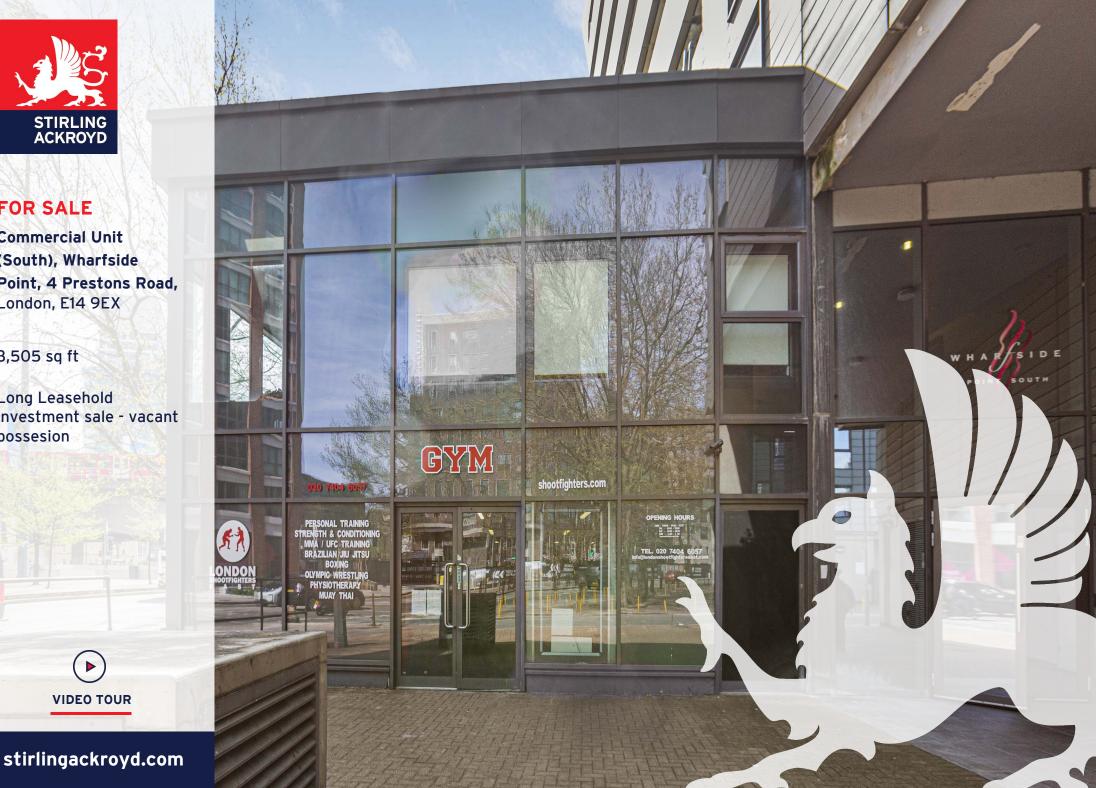

## FOR SALE

**Commercial Unit** (South), Wharfside Point, 4 Prestons Road, London, E14 9EX

3,505 sq ft

Long Leasehold investment sale - vacant possesion

**VIDEO TOUR** 

## Description

An exceptional investment opportunity unfolds with the sale of an original 999-year lease for a commercial unit and three secure underground car parking spaces.

The unit offers an open-plan layout and would be suitable for a range of commercial occupiers, with a 2.9 metre ceiling height and 17 metre glazed frontage facing Prestons Road.

# Key points

- Total space 3,505 square feet
- Sale of the 999 year leasehold interest -£750,000
- Includes three secure underground car parking spaces
- Suitable for a range of occupiers

- Vacant possesion February 2024
- Open-plan commercial retail with prominent return frontage
- 2.9 metre ceiling height and 17 metre glazed frontage
- Two minute walk to Blackwall DLR Station and close to Canary Wharf