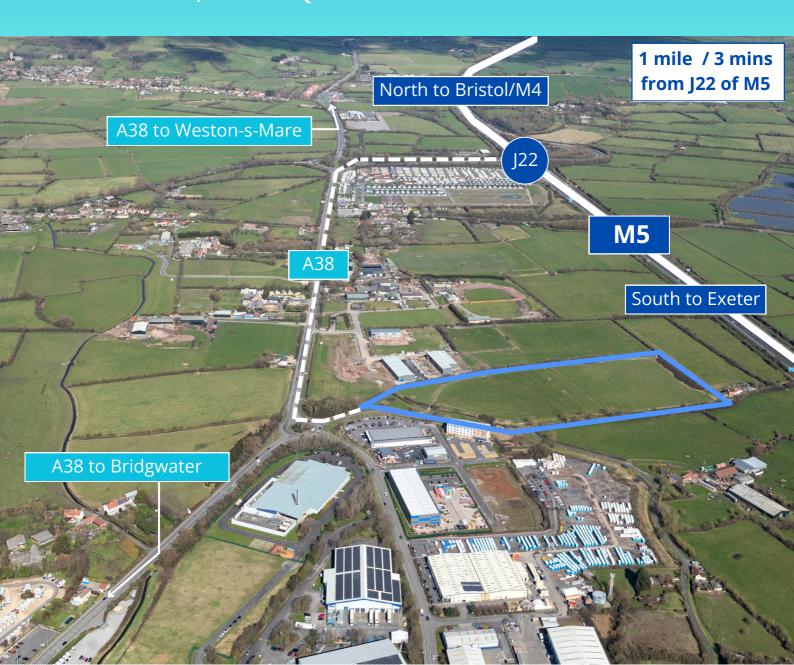

### **LOCATION**

The site is situated at Highbridge on the A38 Bristol Road which provides direct access to the M5 Junction 22, 1 mile to the North.

Highbridge is located on the M5 motorway, with Bristol 30 miles to the North and Exeter 53 miles to the South, putting the Southwest's main conurbations such as Taunton, Exeter, Bridgwater and Avonmouth all within short respective drive times.

Highbridge & Burnham Railway Station is 1 mile to the South providing regular national rail connections.