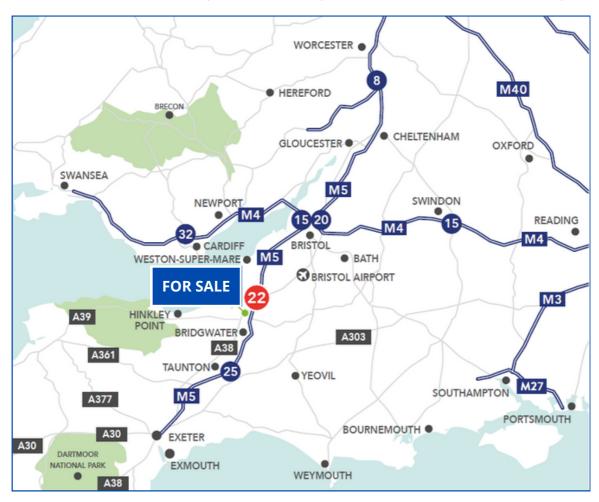

### **LOCATION**

The site is situated at Highbridge on the A38 Bristol Road which provides direct access to the M5 Junction 22, 1 mile to the North.

Highbridge is located on the M5 motorway, with Bristol 30 miles to the North and Exeter 53 miles to the South, putting the Southwest's main conurbations such as Taunton, Exeter, Bridgwater and Avonmouth all within short respective drive times.