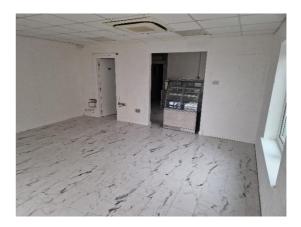

## **DESCRIPTION**

18, The Willows, forms part of a parade of eight ground floor lock-up retail units under a glazed canopy. The interior is open plan to the front along with a small commercial kitchen. To the rear of the unit there is a storage space, kitchenette and accessible toilet. The unit has the benefit of comfort cooling.