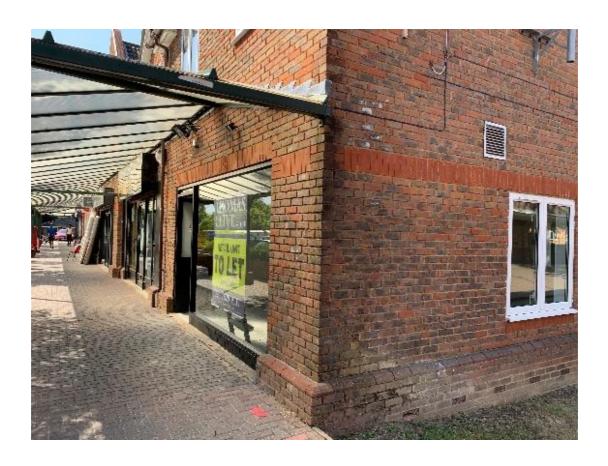

## **DESCRIPTION**

18, The Willows, forms part of a parade of eight ground floor lock-up retail units under a glazed canopy. The interior is open plan to the front along with a small commercial kitchen. To the rear of the unit there is a storage space, kitchenette and accessible toilet. The unit has the benefit of comfort cooling.

### SIZE

| Internal Depth | 12.12 m   |             |
|----------------|-----------|-------------|
| Width          | 5.39 m    |             |
| Net Frontage   | 4.07 m    |             |
|                |           |             |
| Total Area     | 57.08 Sqm | (623 Sq Ft) |