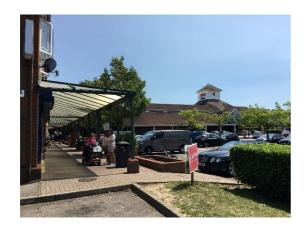

### **LOCATION**

The Willows is a local parade comprising numerous retail units adjacent to a Tesco "Extra". Other units are occupied by the Post Office, hairdressers, bicycle shop and takeaway restaurants. The parade benefits from ample on-site parking and close proximity to a Tesco petrol station.