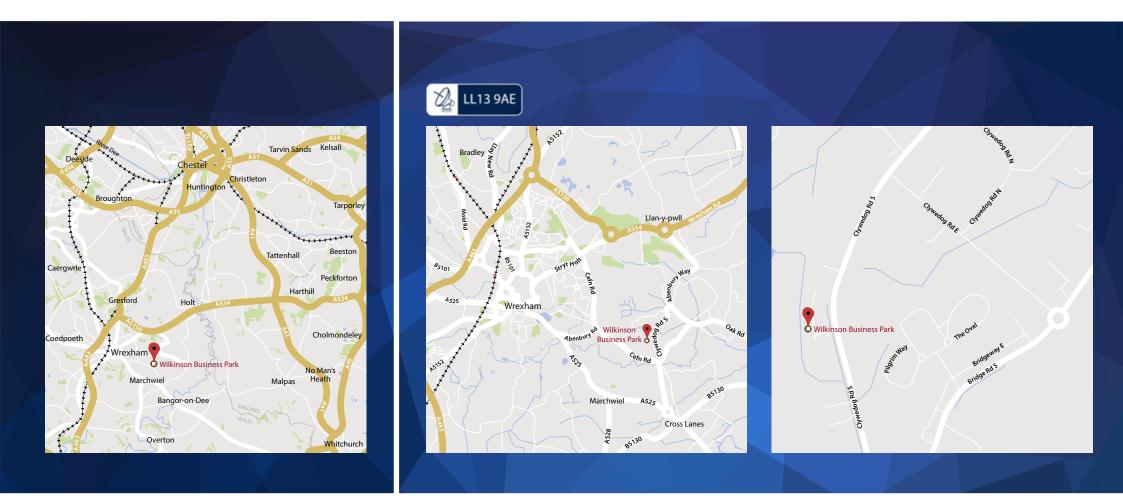

# 190 - 6,100 sq ft

Wilkinson Business Park | Wrexham Industrial Estate | LL13 9AE

High Quality Office Accommodation

#### Description

Wrexham Industrial Estate covers approximately 550 hectares and in geographical terms is one of the largest industrial estates in Europe, accommodating around 300 businesses and employing 7000 staff. Employers include JCB, Kelloggs and Hauk. In addition, there are a number of retail outlets on the estate as well as an on site management centre.

Although the estate started life catering for industrial occupiers there are now a wide range of business facilities occupying the park. The estate benefits from a co-ordination unit which overseas the general running of the estate along with encouraging business to business contact for occupiers mutual benefit. Facilities run by the co-ordination unit include two permanently stationed police offices, CCTV coverage and various business forums.