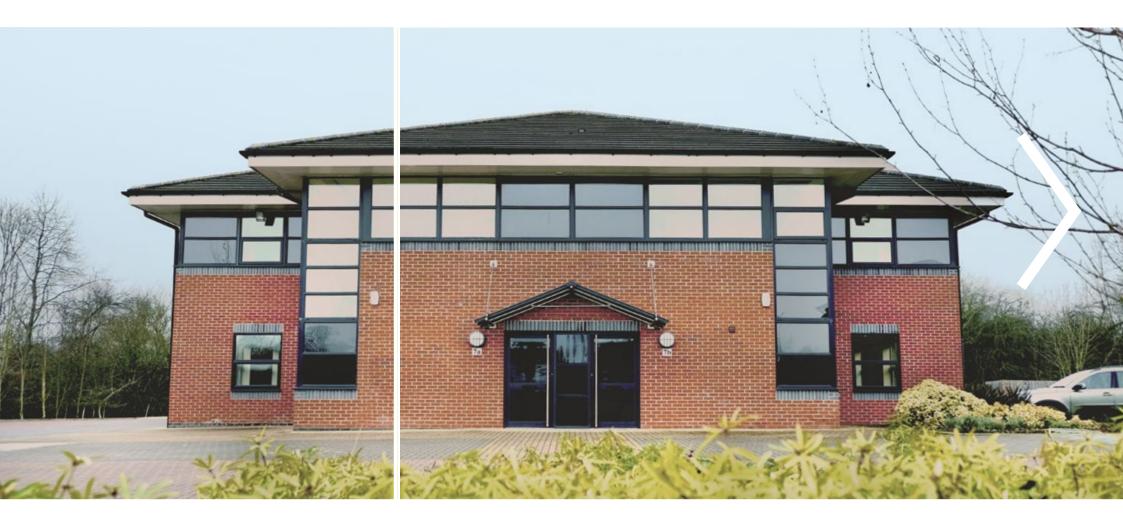

#### **Specification**

Gladman office buildings provide the ideal mix of high quality image, flexibility and cost-effectiveness. They provide an attractive and practical work environment with the benefit of designated on-site car parking.

Gladman offices are built to a high specification, including:

- Open Plan
- Suspended ceilings
- Recessed lighting
- Full raised access floors
- Comfort Cooling
- Disabled WC & WC Facilities
- Lift access (G5K & G6K's only)
- Energy Performance Rating (EPC) B
- High quality finishes throughout reception and toilet areas
- Kitchenette (*G1K* & *G2K*'s only)
- Intruder Alarm (G1K & G2K's only)