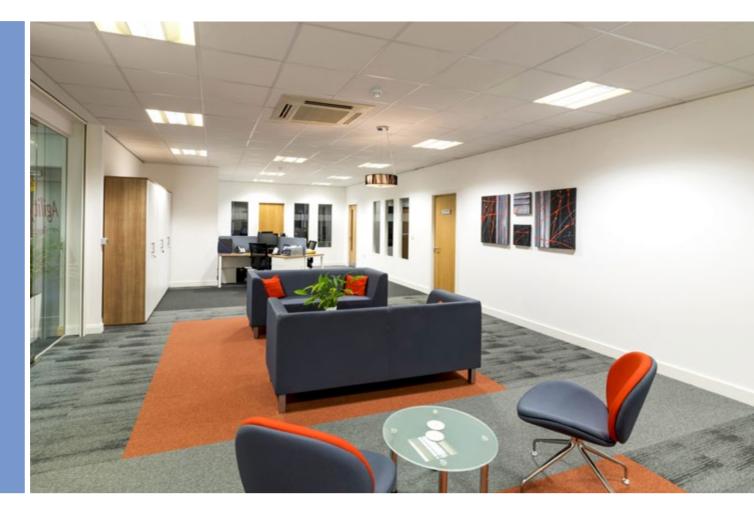

#### **Specification**

Gladman office buildings provide the ideal mix of high quality image, flexibility and cost-effectiveness. They provide an attractive and practical work environment with the benefit of designated on-site car parking.

Gladman offices are built to a high specification, including:

- Open Plan
- Suspended ceilings
- Recessed lighting
- Full raised access floors
- Comfort Cooling
- Disabled WC & WC Facilities
- Lift access (G5K & G6K's only)
- Energy Performance Rating (EPC) B
- High quality finishes throughout reception and toilet areas
- Kitchenette (*G1K* & *G2K*'s only)
- Intruder Alarm (G1K & G2K's only)