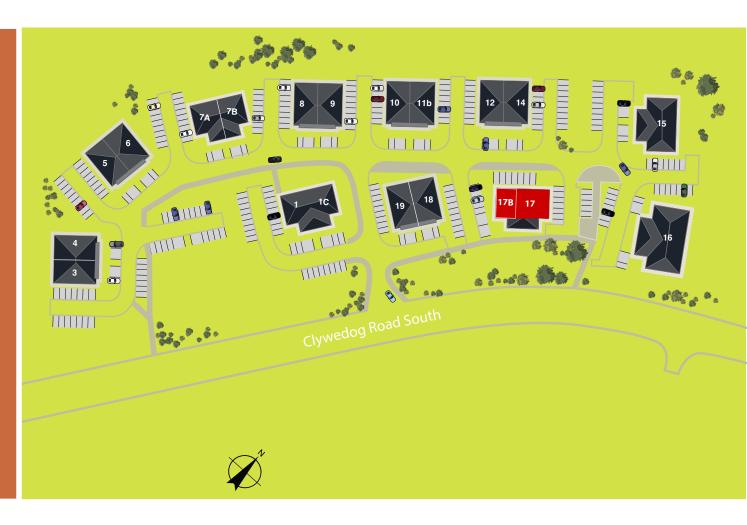

## Availability

| OFFICE UNIT       | SQ FT | CPS | STATUS    |
|-------------------|-------|-----|-----------|
| 17 B              | 915   | 6   | Available |
| Ground Floor - 17 | 2,550 | 12  | Available |