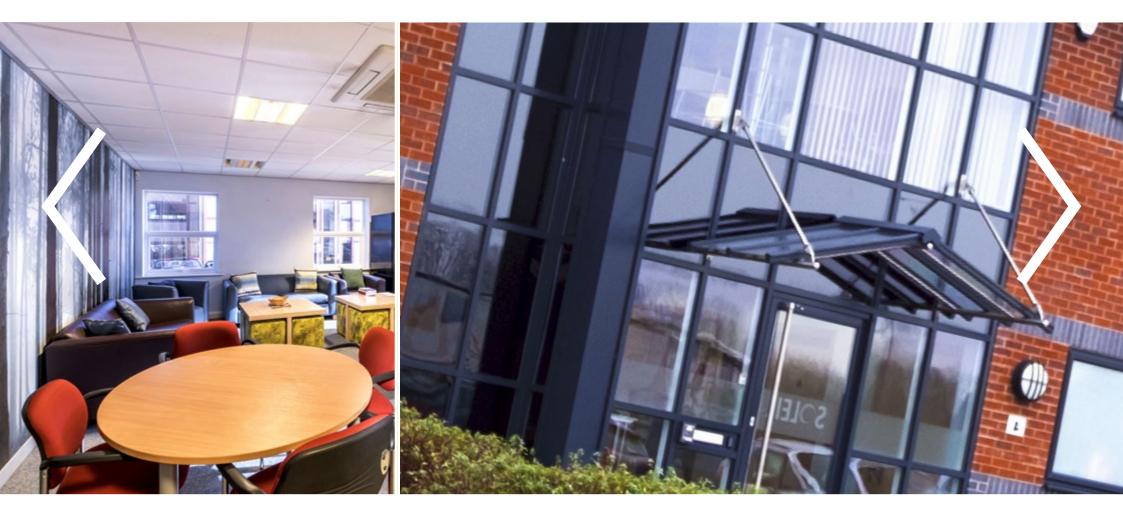

#### **Specification**

Gladman office buildings provide the ideal mix of high quality image, flexibility and cost-effectiveness. They provide an attractive and practical work environment with the benefit of designated on-site car parking.

Gladman offices are built to a high specification, including:

- Open Plan
- Suspended ceilings
- Recessed lighting
- Full raised access floors
- Comfort Cooling
- Disabled WC & WC Facilities
- Lift access (G5K & G6K's only)
- Energy Performance Rating (EPC) B
- High quality finishes throughout reception and toilet areas
- Kitchenette (*G1K* & *G2K*'s only)
- Intruder Alarm (G1K & G2K's only)