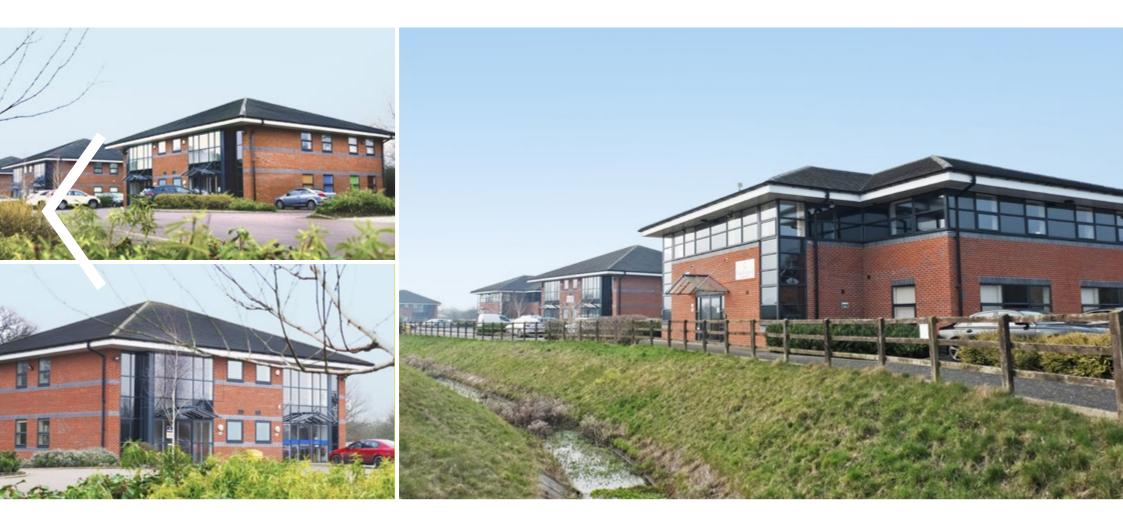

# 190 - 6,100 sq ft

Wilkinson Business Park | Wrexham Industrial Estate | LL13 9AE

High Quality Office Accommodation

#### Description

Wrexham Industrial Estate covers approximately 550 hectares and in geographical terms is one of the largest industrial estates in Europe, accommodating around 300 businesses and employing 7000 staff. Employers include JCB, Kelloggs and Hauk. In addition, there are a number of retail outlets on the estate as well as an on site management centre.

Although the estate started life catering for industrial occupiers there are now a wide range of business facilities occupying the park. The estate benefits from a co-ordination unit which overseas the general running of the estate along with encouraging business to business contact for occupiers mutual benefit. Facilities run by the co-ordination unit include two permanently stationed police offices, CCTV coverage and various business forums.

#### **Specification**

Gladman office buildings provide the ideal mix of high quality image, flexibility and cost-effectiveness. They provide an attractive and practical work environment with the benefit of designated on-site car parking.

Gladman offices are built to a high specification, including:

- Open Plan
- Suspended ceilings
- Recessed lighting
- Full raised access floors
- Comfort Cooling
- Disabled WC & WC Facilities
- Lift access (G5K & G6K's only)
- Energy Performance Rating (EPC) B
- High quality finishes throughout reception and toilet areas
- Kitchenette (*G1K* & *G2K*'s only)
- Intruder Alarm (G1K & G2K's only)