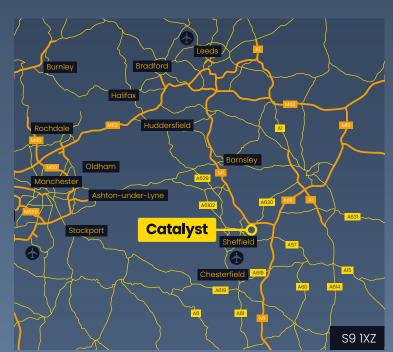

## A STRATEGIC DISTRIBUTION AND MANUFACTURING LOCATION

Catalyst is strategically situated immediately off Junction 33 of the MI Motorway. The scheme is at the heart of the regions distribution and manufacturing location and benefits from access to Junction 33 of the MI Motorway (3 minutes), the M18 Motorway (5 miles) and Sheffield City Centre (6 miles)

The development sits in a prime central UK position which allows occupiers to have unfettered access into the North-West, North-East, Yorkshire and Midlands markets all within a 2 hour drive time via the M1, M62, M18 and A1(M) Motorways.

Over 477,000 people within 5 mile radius of site

30% of the Sheffield workforce is under 30 years old

65% of the UK reached within 4.5 hours

| Car            | Miles | Mins | Train                     | Miles | Mins |
|----------------|-------|------|---------------------------|-------|------|
| Sheffield      | 4     | 12   | Meadowhall<br>Interchange |       |      |
| Rotherham      | 4.9   | 10   |                           | 3.5   | 9    |
| Leeds          | 27    | 40   | Sheffield                 | 5.5   | 10   |
| Manchester     | 40    | 65   | Doncaster                 | 18    | 27   |
| Air            | Miles | Mins | Port                      | Miles | Mins |
| Leeds Bradford | 33    | 50   | Immingham                 | 62    | 70   |
| Manchester     | 42    | 65   | Hull Humber               | 65    | 65   |
| East Midlands  | 49    | 65   | Liverpool                 | 90.5  | 110  |