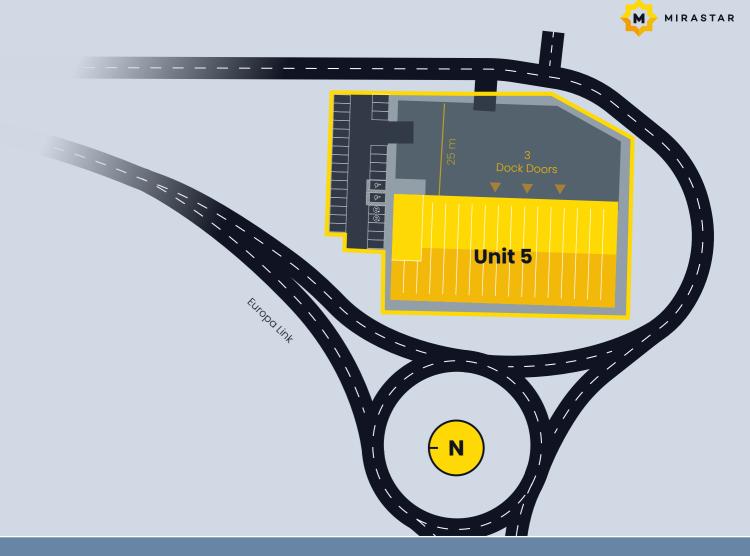

# 22,448 SQ FT

|            | SQ FT   |
|------------|---------|
| rehouse    | 20,104  |
| Core       | 764     |
| office     | 1,580   |
| AL GIA     | 22,448  |
|            |         |
| d depth    | 25M     |
| parking    | 30      |
| es height  | 7.5M    |
| el doors   |         |
| er supply  | 150kVa  |
| or Loading | 40KN/M2 |
|            |         |

3 LEVEL LOADING DOORS

40KN PER SQ M FLOOR LOADING CAPACITY

BREEAM 'VERY GOOD'

24-HOUR ACCESS

PIR CONTROLLED LED LIGHTING TO OFFICES

7.5M EAVES HEIGHT

150 KVA POWER SUPPLY

25M YARD DEPTH