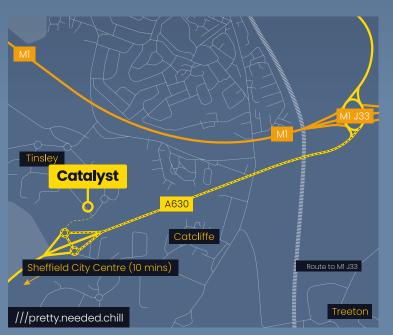

## A STRATEGIC DISTRIBUTION AND MANUFACTURING LOCATION

Catalyst is strategically situated immediately off Junction 33 of the MI Motorway. The scheme is at the heart of the regions distribution and manufacturing location and benefits from access to Junction 33 of the MI Motorway (3 minutes), the M18 Motorway (5 miles) and Sheffield City Centre (6 miles)

The development sits in a prime central UK position which allows occupiers to have unfettered access into the North-West, North-East, Yorkshire and Midlands markets all within a 2 hour drive time via the M1, M62, M18 and A1(M) Motorways.