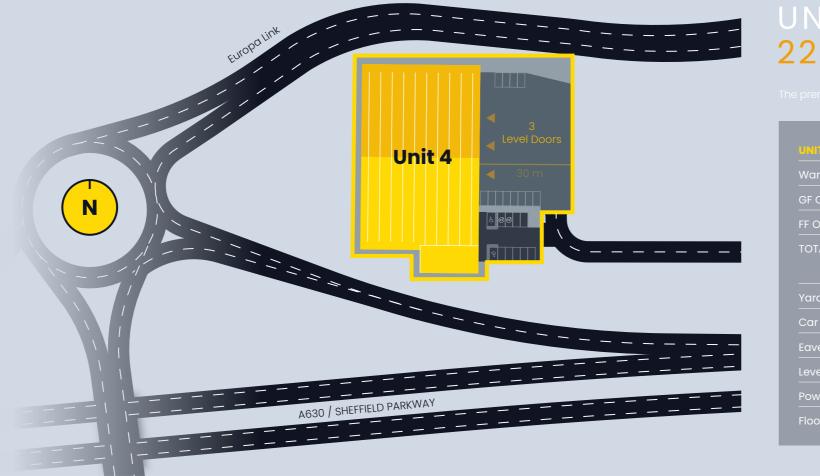

# 28,310 SQ FT

| UNIT'4        | SQ FT   |  |  |
|---------------|---------|--|--|
| Warehouse     | 25,533  |  |  |
| GF Core       | 813     |  |  |
| FF Office     | 1,964   |  |  |
| TOTAL GIA     | 28,310  |  |  |
| Yard depth    | 30M     |  |  |
| Car parking   | 23      |  |  |
| Eaves height  | 8M      |  |  |
| Level doors   | 3       |  |  |
| Power supply  | 150kVa  |  |  |
| Floor Loading | 40KN/M2 |  |  |

3 LEVEL LOADING DOORS

40KN PER SQ M FLOOR LOADING CAPACITY

FITTED OFFICES

BREEAM 'VERY GOOD'

8M EAVES HEIGHT

MECHANICALLY VENTILATED HEATING AND COOLING