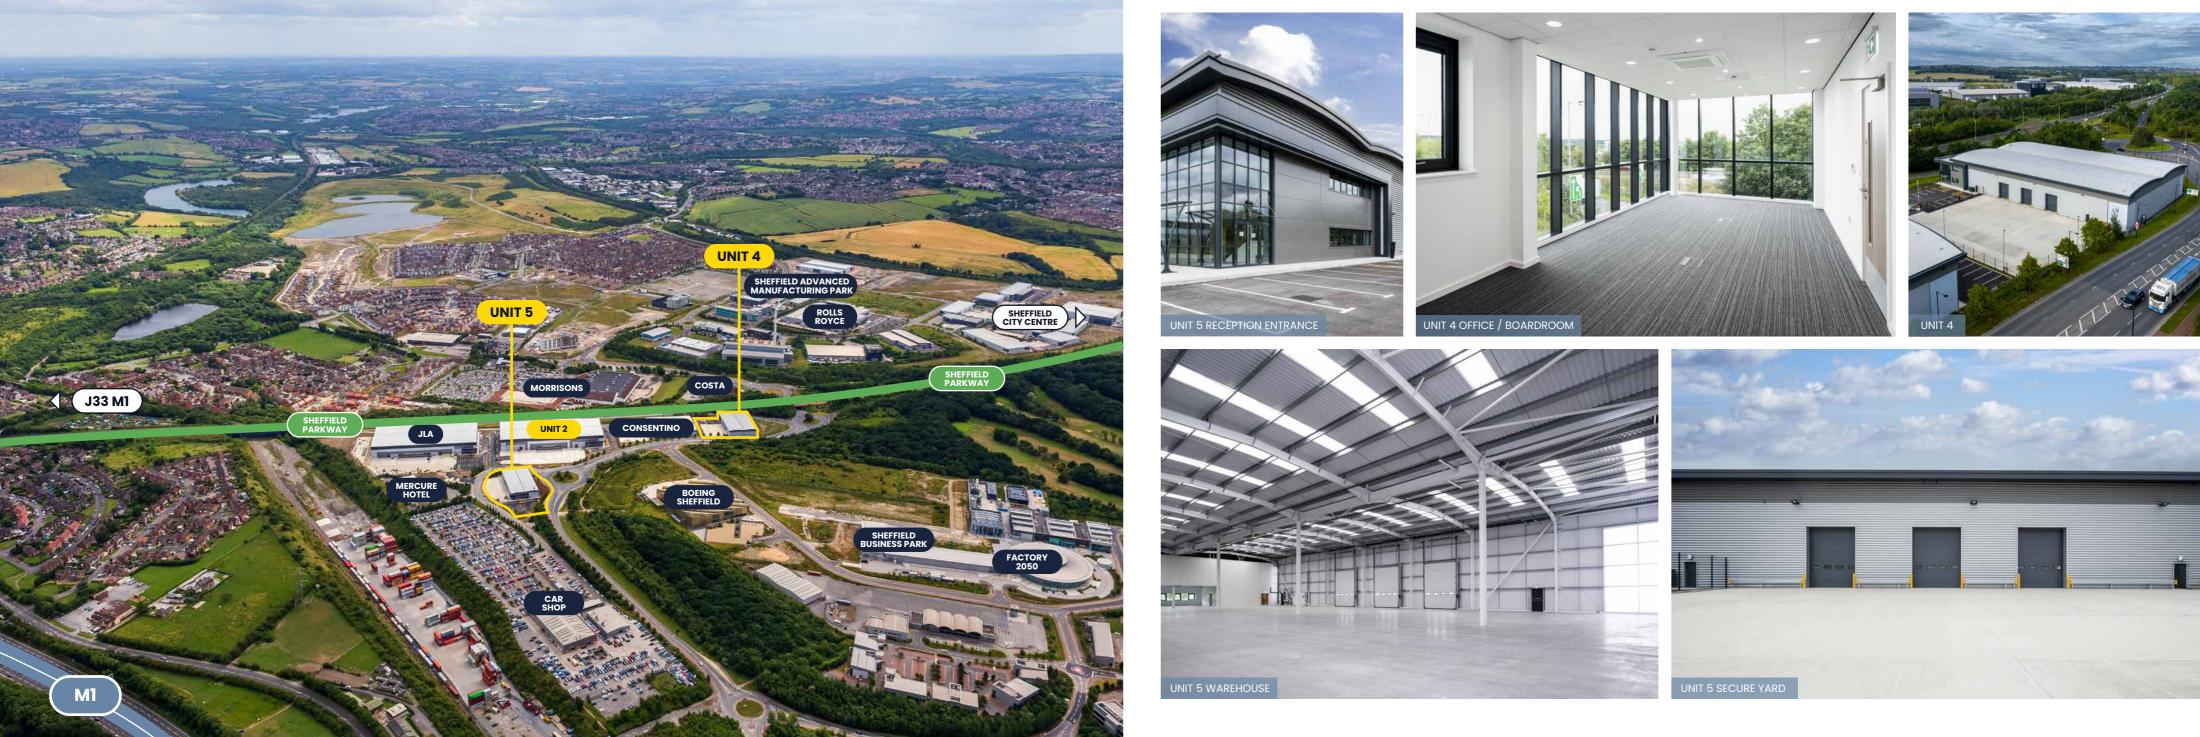

#### **UNITS 4 & 5**

DETACHED, SECURED AND HIGHLY PROMINENT INDUSTRIAL & WAREHOUSE FACILITIES 22,448 & 28,310 SQ FT

**AVAILABLE NOW** 

. .....

CATALYST J33 MI, SHEFFIELD BUSINESS PARK, CATALYST WAY, CATCLIFFE, ROTHERHAM, S9 1XZ

3 LEVEL LOADING DOORS

40KN PER SQ M FLOOR LOADING CAPACITY

FITTED OFFICES

BREEAM 'VERY GOOD'

8M EAVES HEIGHT

MECHANICALLY VENTILATED HEATING AND COOLING

3 LEVEL LOADING DOORS

40KN PER SQ M FLOOR LOADING CAPACITY

BREEAM 'VERY GOOD'

24-HOUR ACCESS

PIR CONTROLLED LED LIGHTING TO OFFICES

7.5M EAVES HEIGHT

150 KVA POWER SUPPLY

25M YARD DEPTH