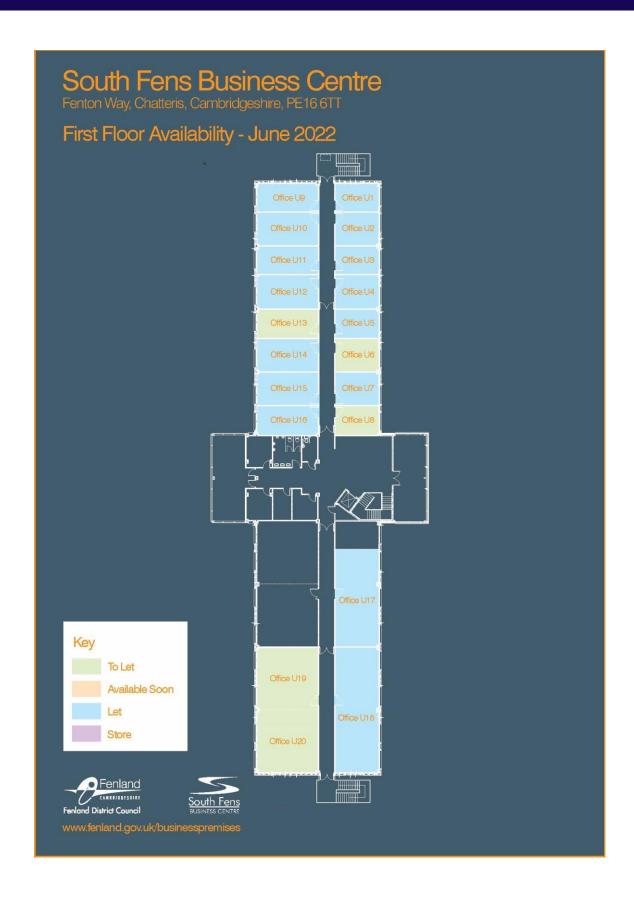

#### **ACCOMMODATION**

See attached schedule.

### Room Size and Rent Costs - June 2022

| Office No. | Net Area<br>(m²) | Net Area<br>(ft²) | Rent<br>(£/ft²) | <b>Rent</b><br>(£/p.a.) | <b>Rent</b><br>(£ p/m.) |
|------------|------------------|-------------------|-----------------|-------------------------|-------------------------|
| L1         | 17.00            | 183               | 21.85           | 3,998.33                | 333.19                  |
| L2         | 20.00            | 215               | 21.85           | 4,703.87                | 391.99                  |
| L5         | 17.50            | 188               | 21.85           | 4,115.88                | 342.99                  |
| L10        | 28.50            | 307               | 21.85           | 6,702.92                | 558.58                  |
| L11        | 24.00            | 258               | 21.85           | 5,644.73                | 470.39                  |
| L19        | 20.30            | 219               | 21.85           | 4,774.44                | 397.87                  |
| L20        | 37.90            | 408               | 21.85           | 8,913.93                | 742.83                  |
| L21        | 37.90            | 408               | 21.85           | 8,913.93                | 742.83                  |
| L23        | 53.70            | 578               | 21.85           | 12,629.96               | 1,052.20                |
| L25        | 53.10            | 572               | 21.85           | 12,488.80               | 1,040.73                |
| U6         | 20.00            | 215               | 21.85           | 4,703.87                | 391.99                  |
| U8         | 18.00            | 194               | 21.85           | 4,233.44                | 352.79                  |
| U13        | 24.50            | 264               | 21.85           | 5,762.28                | 480.19                  |
| U19        | 49.40            | 531               | 21.85           | 11,602.35               | 966.86                  |
| U20        | 51.50            | 554               | 21.85           | 12,104.90               | 1,008.74                |