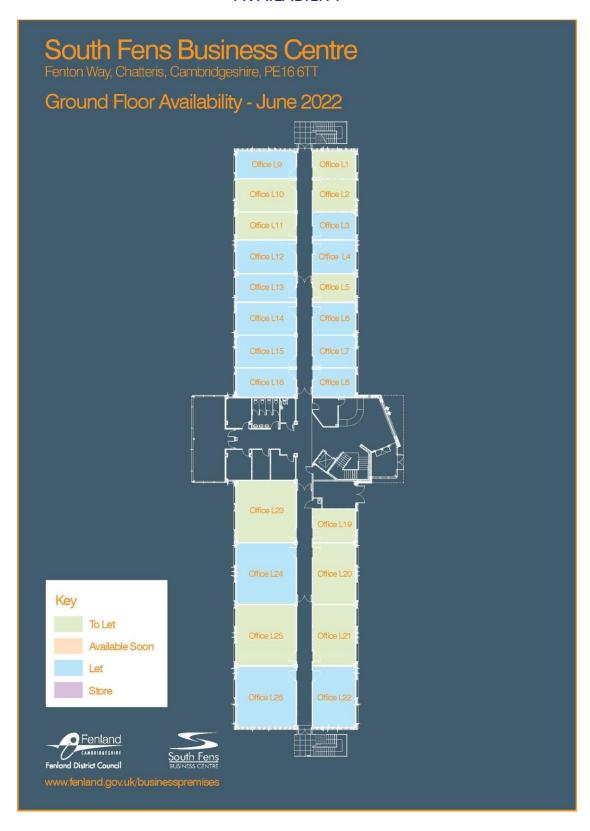

#### **ACCOMMODATION**

See attached schedule.

### Room Size and Rent Costs - June 2022

| Office No. | Net Area<br>(m²) | Net Area<br>(ft²) | Rent<br>(£/ft²) | <b>Rent</b><br>(£/p.a.) | <b>Rent</b><br>(£ p/m.) |
|------------|------------------|-------------------|-----------------|-------------------------|-------------------------|
| L1         | 17.00            | 183               | 21.85           | 3,998.33                | 333.19                  |
| L2         | 20.00            | 215               | 21.85           | 4,703.87                | 391.99                  |
| L5         | 17.50            | 188               | 21.85           | 4,115.88                | 342.99                  |
| L10        | 28.50            | 307               | 21.85           | 6,702.92                | 558.58                  |
| L11        | 24.00            | 258               | 21.85           | 5,644.73                | 470.39                  |
| L19        | 20.30            | 219               | 21.85           | 4,774.44                | 397.87                  |
| L20        | 37.90            | 408               | 21.85           | 8,913.93                | 742.83                  |
| L21        | 37.90            | 408               | 21.85           | 8,913.93                | 742.83                  |
| L23        | 53.70            | 578               | 21.85           | 12,629.96               | 1,052.20                |
| L25        | 53.10            | 572               | 21.85           | 12,488.80               | 1,040.73                |
| U6         | 20.00            | 215               | 21.85           | 4,703.87                | 391.99                  |
| U8         | 18.00            | 194               | 21.85           | 4,233.44                | 352.79                  |
| U13        | 24.50            | 264               | 21.85           | 5,762.28                | 480.19                  |
| U19        | 49.40            | 531               | 21.85           | 11,602.35               | 966.86                  |
| U20        | 51.50            | 554               | 21.85           | 12,104.90               | 1,008.74                |