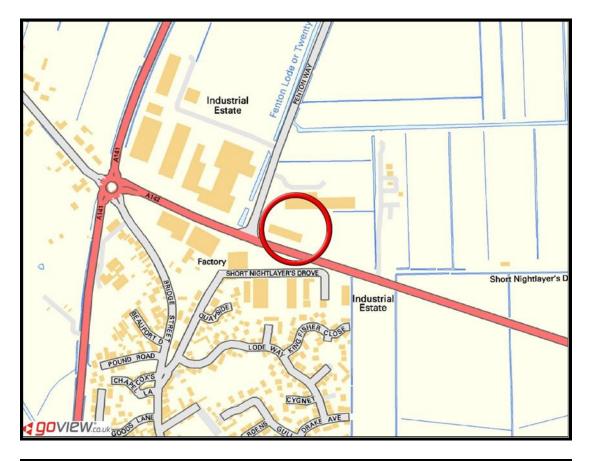

#### **LOCATION**

The town of Chatteris is situated within the southern part of the Fenland District Council area and at the inter-section of roads linking Ely, March and Huntingdon.

To find South Fens Business Centre, proceed along the A142 from Chatteris towards Ely and the property is situated a few hundred yards on the left-hand side.