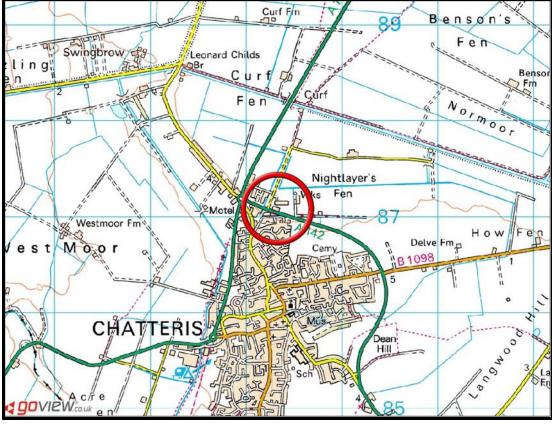

#### **LOCATION**

The town of Chatteris is situated within the southern part of the Fenland District Council area and at the inter-section of roads linking Ely, March and Huntingdon.

To find South Fens Business Centre, proceed along the A142 from Chatteris towards Ely and the property is situated a few hundred yards on the left-hand side.