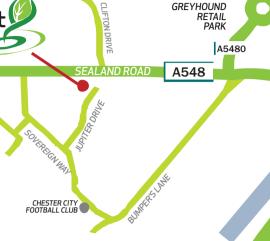

elder house

Site Plan

poplar house

willow house

SEALAND ROAD

CHESTER WEST

Park West occupies a prominent position on the A548 Sealand Road, 1.5 miles to the west of Chester City Centre.

To the east and within 3 miles is junction 12 of the M53 which links directly with the M56 via junction 11 and leads on to the M6 via junction 9.

To the west, Sealand Road links the A550 which connects directly with the A55 North Wales Expressway and the M56 via junction 16.

CHESTER RACECOURSE

Chester has a main Intercity rail link which offers fast and frequent services nationwide.