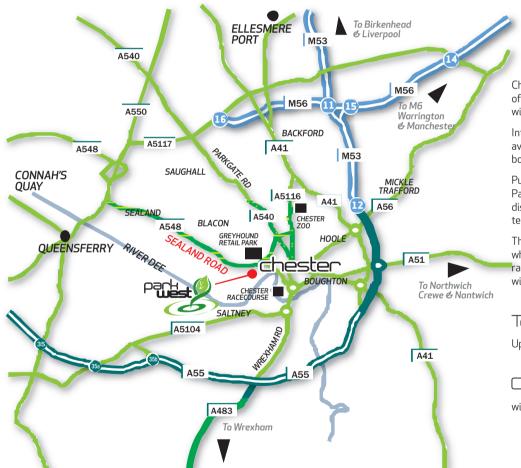

elder house

Site Plan

poplar house

willow house

SEALAND ROAD

CHESTER WEST

Park West occupies a prominent position on the A548 Sealand Road, 1.5 miles to the west of Chester City Centre.

To the east and within 3 miles is junction 12 of the M53 which links directly with the M56 via junction 11 and leads on to the M6 via junction 9.

To the west, Sealand Road links the A550 which connects directly with the A55 North Wales Expressway and the M56 via junction 16.

CHESTER RACECOURSE

Chester has a main Intercity rail link which offers fast and frequent services nationwide.

International airport facilities are available at both Manchester and Liverpool, both of which are within 30 minutes drive.

Public transport facilities are excellent and Park West is located within an easy walking distance of the main Chester park and ride terminal.

The successful Greyhound Retail Park which provides a variety of shops, restaurants and leisure facilities is within a short walk.