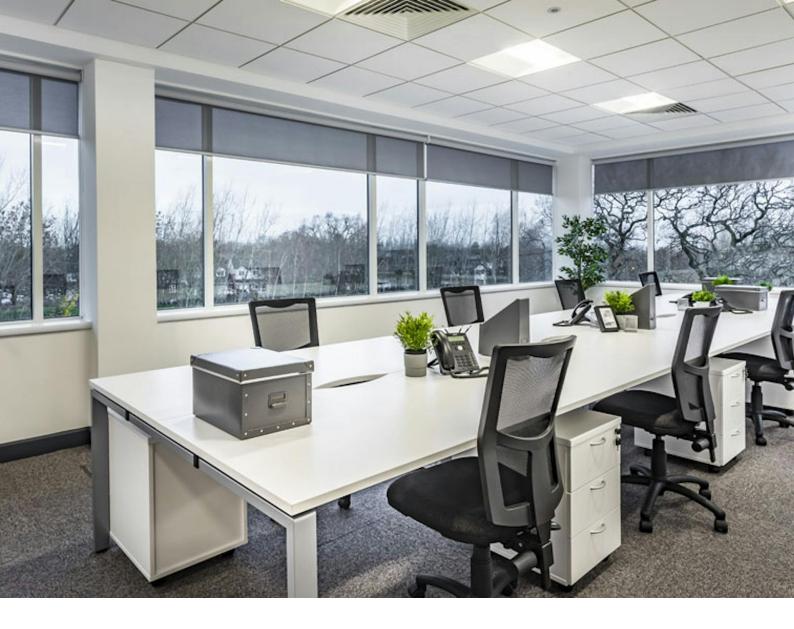

# To Let

1000 sq ft of fitted office space in Cheadle.

- Ample Free Parking
- New key point...

### Pure Offices Cheadle Royal

5300 Lakeside, Cheadle, SK8 3GP

1 to 1,000 sq ft

 $0.09\ to\ 92.90\ sq\ m$ 

Reference: #41854

## **Pure Offices Cheadle Royal**

5300 Lakeside, Cheadle, SK8 3GP

### Summary

| Available Size | 1 to 1,000 sq ft / 0.09 to 92.90 sq m                  |
|----------------|--------------------------------------------------------|
| Rent           | Rent on Application                                    |
| EPC            | EPC exempt - Serviced Office – subject to legal review |