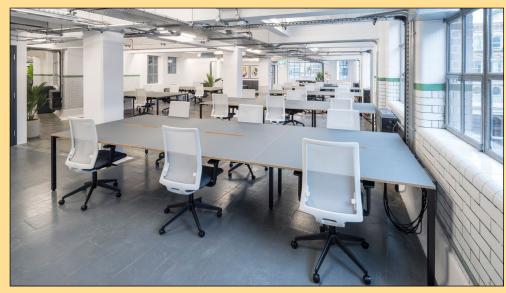

# TEA 3.01

\* JANA SHED \* SH

A robust and striking former warehouse in a prime location on Shoreditch High Street, Tea Building is an iconic local landmark.







TEA BUILDING. 56 SHOREDITCH HIGH STREET E

# ABUILDING THAT NEEDS NO INTRODUCTION



SHEO X TO THE

## THRD FLOOR AREAS





OPEN PLAN DESKING

#### KEY FEATURES

- Crittall-style steel openable windows
- LED lighting
- 188 cycle spaces
- 11 showers plus demised shower
- · Air conditioning
- 24/7 security
- Building contains internal street with coffee shop and ground floor reception
- Complimentary access to Derwent London's Members Lounges, DL/28 in Old Street EC1 (a 10 minute walk from Tea Building) and DL/78 in Fitzrovia



## UNIT 3.01 7,314 SQ FT (680 SQ M)

### WHAT'S INCLUDED

- 68 x desks
- 4 x meeting rooms
- Kitchen and breakfast bar
- Selection of new and vintage furniture pieces
- Co-working area
- Breakout areas
- · Phone booths
- Lockers
- 1 x demised shower









PILCHER LONDON 020 7399 8600

David Jackson 07801 415 957 davidjackson@pilcher.london

Simon Rinder 07734 488 286 simonrinder@pilc