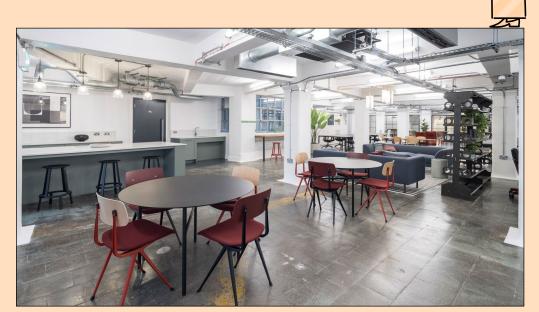

### WHAT'S INCLUDED

- 68 x desks
- 4 x meeting rooms
- Kitchen and breakfast bar
- Selection of new and vintage furniture pieces
- Co-working area
- Breakout areas
- · Phone booths
- Lockers
- 1 x demised shower