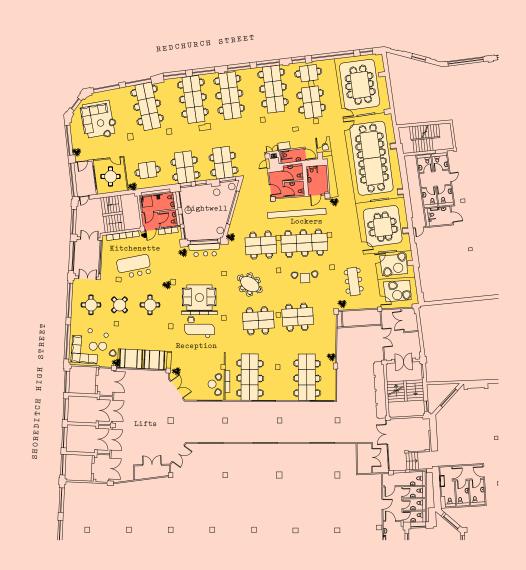

## UNIT 3.01 7,314 SQ FT (680 SQ M)

### WHAT'S INCLUDED

- 68 x desks
- 4 x meeting rooms
- Kitchen and breakfast bar
- Selection of new and vintage furniture pieces
- Co-working area
- Breakout areas
- · Phone booths
- Lockers
- 1 x demised shower