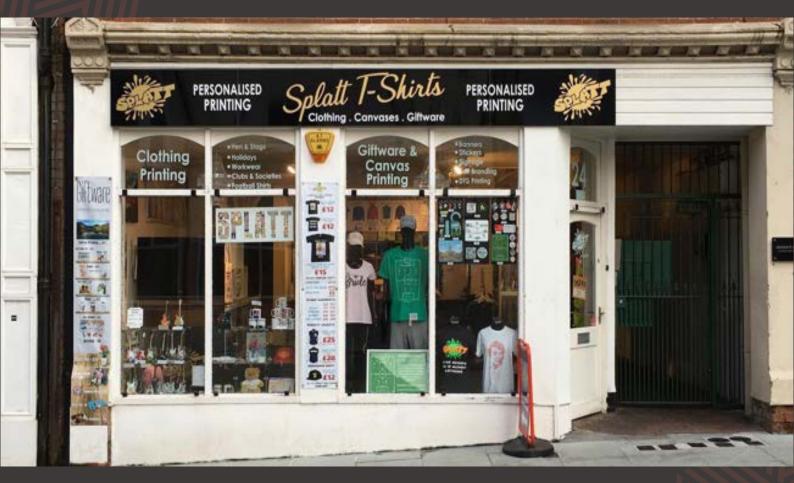

## TO LET: RETAIL / LEISURE UNIT

24 Heathcoat Street, Nottingham NG1 3AA

The subject premises are located within the lifestyle and cultural quarter of Nottingham City Centre known as Hockley. Hockley is experiencing a surge in popularity thanks to its consistent day and night economy, providing a vibrant atmosphere created by an eclectic mixture of on trend national and independent operators.

The property benefits from a ground floor retail unit with glazed shopfront and a tradeable open plan basement area.

The property comprises the following approximate internal floor areas:

| Total        | 109.15 | 1.175 |
|--------------|--------|-------|
| Basement     | 44.77  | 482   |
| Ground Floor | 64.38  | 693   |
|              | sq.m   | sq.ft |

### TO LET: RETAIL / LEISURE UNIT

24 Heathcoat Street, Nottingham NG1 3AA

The property is available to let by way of a new effectively full repairing and insuring (including shopfronts and windows) lease for a term to be agreed.