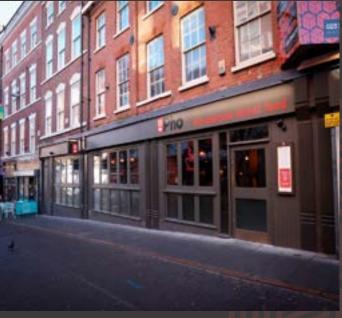

## TO LET: RETAIL / LEISURE UNIT

24 Heathcoat Street, Nottingham NG1 3AA

The subject premises are located within the lifestyle and cultural quarter of Nottingham City Centre known as Hockley. Hockley is experiencing a surge in popularity thanks to its consistent day and night economy, providing a vibrant atmosphere created by an eclectic mixture of on trend national and independent operators.

Nearby occupiers include Bar Iberico, Mesa, Rough Trade, Revolution, Brew Dog, Cow Vintage, Ice Nine, The Jam Cafe, Bunk Cocktails and Wings, The Curious Tavern, Hockley Arts Club, Ugly Bread Bakery, Annie's Burger Shack and The Angel Micro Brewery.