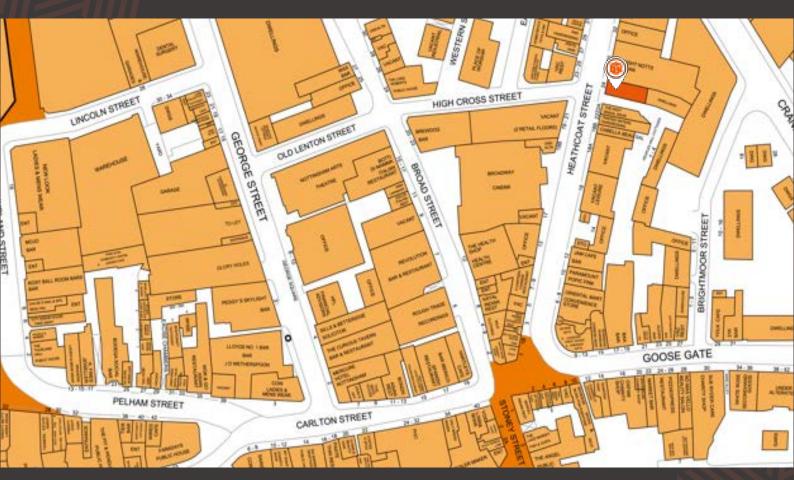

## TO LET: RETAIL / LEISURE UNIT

24 Heathcoat Street, Nottingham NG1 3AA

The subject premises are located within the lifestyle and cultural quarter of Nottingham City Centre known as Hockley. Hockley is experiencing a surge in popularity thanks to its consistent day and night economy, providing a vibrant atmosphere created by an eclectic mixture of on trend national and independent operators.

Nearby occupiers include Bar Iberico, Mesa, Rough Trade, Revolution, Brew Dog, Cow Vintage, Ice Nine, The Jam Cafe, Bunk Cocktails and Wings, The Curious Tavern, Hockley Arts Club, Ugly Bread Bakery, Annie's Burger Shack and The Angel Micro Brewery.