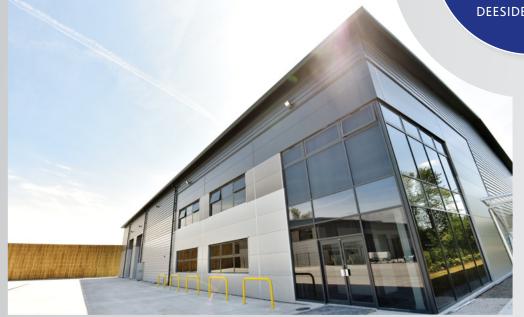

# UNIT 1 TO LET

MODERN INDUSTRIAL / WAREHOUSE UNIT 21,386 SQ FT (1,988 SQ M)

## **DESCRIPTION**

The unit benefits from a high specification, including;

- ▶ Steel portal clear span construction
- Insulated cladding to elevations & roof
- Eaves height 8 metres
- Level access sectional up and over doors to warehouse (4.5m x 6m)
- ▶ Roof lights to warehouse
- ▶ High level LED lighting
- ▶ Security & fire alarm