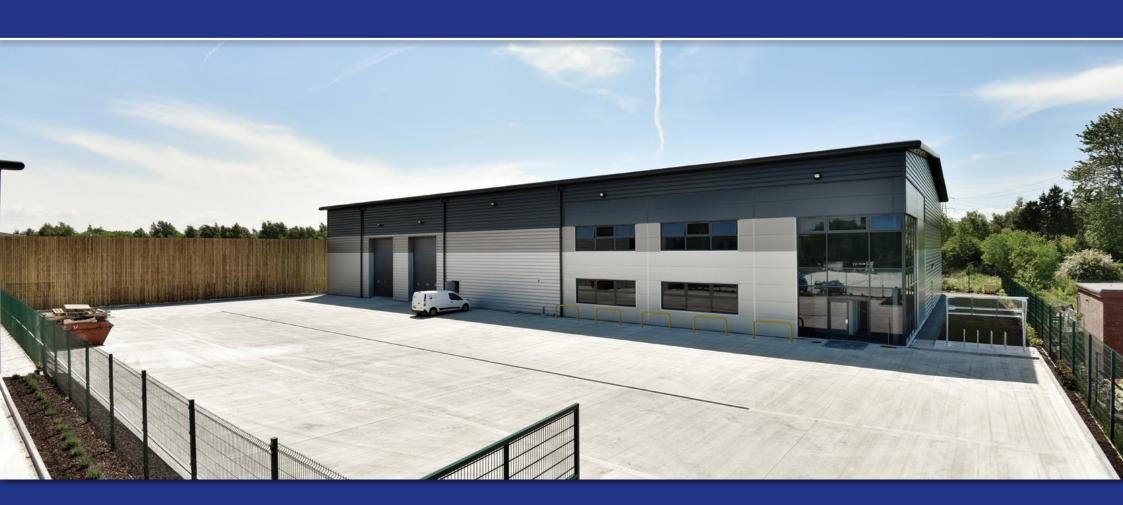

PARKWAY, DEESIDE INDUSTRIAL PARK DEESIDE, FLINTSHIRE CH5 2NS

# UNIT 1 TO LET

MODERN INDUSTRIAL / WAREHOUSE UNIT 21,386 SQ FT (1,988 SQ M)

## **DESCRIPTION**

The unit benefits from a high specification, including;

- ▶ Steel portal clear span construction
- Insulated cladding to elevations & roof
- Eaves height 8 metres
- Level access sectional up and over doors to warehouse (4.5m x 6m)
- ▶ Roof lights to warehouse
- ▶ High level LED lighting
- ▶ Security & fire alarm

- ▶ 3 phase electric
- ► Generous car parking provision
- Designated yard area with 25 metre turning circle
- Separate glazed reception/ office entrance
- ▶Two storey offices
- ► Male, female & disabled WCs