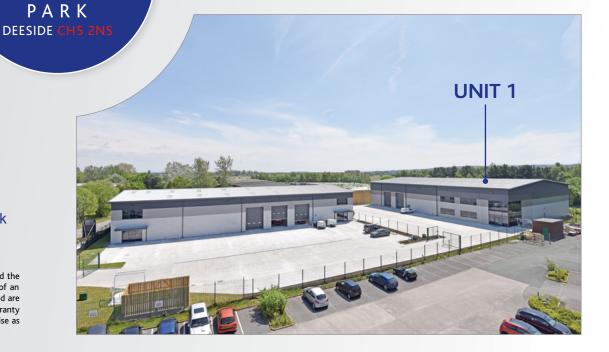

## SITE PLAN

# UNIT 1 TO LET

MODERN INDUSTRIAL / WAREHOUSE UNIT 21,386 SQ FT (1,988 SQ M)