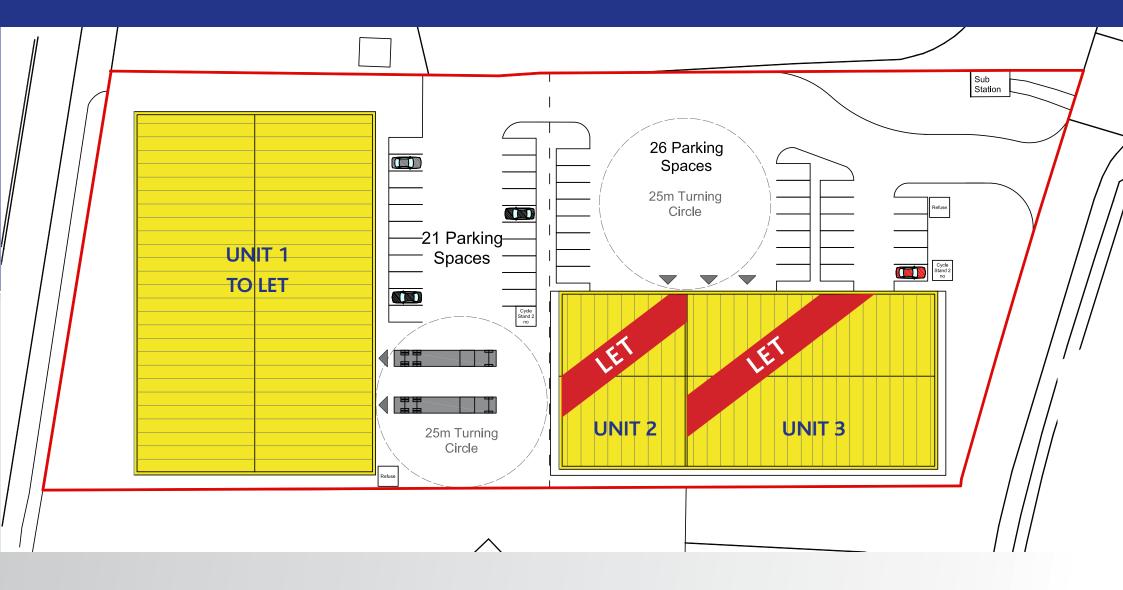

ity Centre lies approximately 10 miles to the south east.





## **DESCRIPTION**

The unit benefits from a high specification, including;

- ▶ Steel portal clear span construction
- Insulated cladding to elevations & roof
- Eaves height 8 metres
- Level access sectional up and over doors to warehouse (4.5m x 6m)
- ▶ Roof lights to warehouse
- ▶ High level LED lighting
- ▶ Security & fire alarm

- ▶ 3 phase electric
- ► Generous car parking provision
- Designated yard area with 25 metre turning circle
- Separate glazed reception/ office entrance
- ▶Two storey offices
- ► Male, female & disabled WCs



| Unit 1       | Sq M  | Sq Ft  |
|--------------|-------|--------|
| Ground Floor | 1,868 | 20,104 |
| First Floor  | 120   | 1,282  |
| Total        | 1,988 | 21,386 |







## SITE PLAN



#### **TERMS**

The unit is available To Let

#### VAT

All prices and rentals quoted are exclusive of but may be liable for VAT.

#### **LEGAL COSTS**

Each party are to bear their own legal costs.

#### **ENERGY PERFORMANCE CERTIFICATE**

The unit has an EPC rating of A.

#### **ANTI-MONEY LAUNDERING REGULATIONS**

In accordance with Anti-Money Laundering Regulations, two forms of identification and confirmation of the source of funding will be required.



Photography taken Spring 2017 prior to Tenant occupation

### **CODE FOR LEASE BUSINESS PREMISES**

Please be aware of the RICS Code for Leasing Business Premises which is found here.

We recommend you obtain professional advice if you are not represented.

## **VIEWING**

Strictly by private appointment with the Sole agents:



Mar