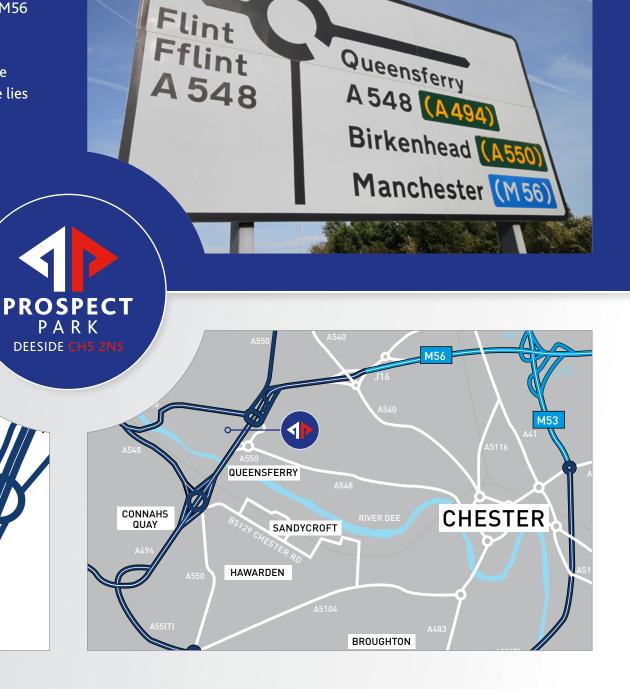

## **LOCATION**

Prospect Park is situated on Parkway, the main spine road of Zone 2, Deeside Industrial Park. Parkway is accessed from the A548 dual carriageway and is directly adjacent to the A550 Expressway which leads onto the M56 approximately 6 minutes' drive/ 3 miles away.

Manchester International Airport and Liverpool John Lennon Airport are both within approximately 30 minutes' drive time. Chester City Centre lies approximately 10 miles to the south east.