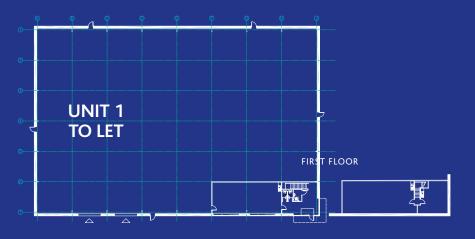

ds onto the M56 approximately 6 minutes' drive/ 3 miles away.

Manchester International Airport and Liverpool John Lennon Airport are both within approximately 30 minutes' drive time. Chester City Centre lies approximately 10 miles to the south east.





## **DESCRIPTION**

The unit benefits from a high specification, including;

- ▶ Steel portal clear span construction
- Insulated cladding to elevations & roof
- Eaves height 8 metres
- Level access sectional up and over doors to warehouse (4.5m x 6m)
- ▶ Roof lights to warehouse
- ▶ High level LED lighting
- ▶ Security & fire alarm

- ▶ 3 phase electric
- ► Generous car parking provision
- Designated yard area with 25 metre turning circle
- Separate glazed reception/ office entrance
- ▶Two storey offices
- ► Male, female & disabled WCs



| Unit 1       | Sq M  | Sq Ft  |
|--------------|-------|--------|
| Ground Floor | 1,868 | 20,104 |
| First Floor  | 120   | 1,282  |
| Total        | 1,988 | 21,386 |







## SITE PLAN



#### **TERMS**

The unit is available To Let

#### VAT

All prices and rentals quoted are exclusive of but may be liable for VAT.

#### **LEGAL COSTS**

Each party are to bear their own legal costs.

#### **ENERGY PERFORMANCE CERTIFICATE**

The unit has an EPC rating of A.

#### **ANTI-MONEY LAUNDERING REGULATIONS**

In accordance with Anti-Money Laundering Regulations, two forms of identification and confirmation of the source of funding will be required.



Photography taken Spring 2017 prior to Tenant occupation

### **CODE FOR LEASE BUSINESS PREMISES**

Please be aware of the RICS Code for Leas