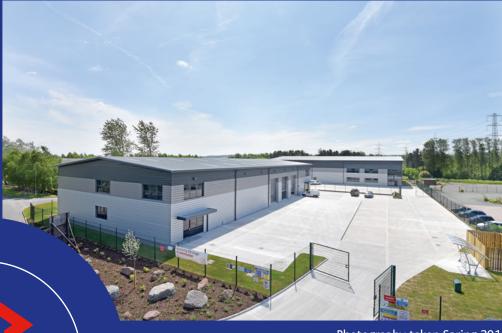

PARKWAY, DEESIDE INDUSTRIAL PARK DEESIDE, FLINTSHIRE CH5 2NS

# UNIT 1 TO LET

MODERN INDUSTRIAL / WAREHOUSE UNIT 21,386 SQ FT (1,988 SQ M)

#### **ANTI-MONEY LAUNDERING REGULATIONS**

In accordance with Anti-Money Laundering Regulations, two forms of identification and confirmation of the source of funding will be required.

Photography taken Spring 2017 prior to Tenant occupation