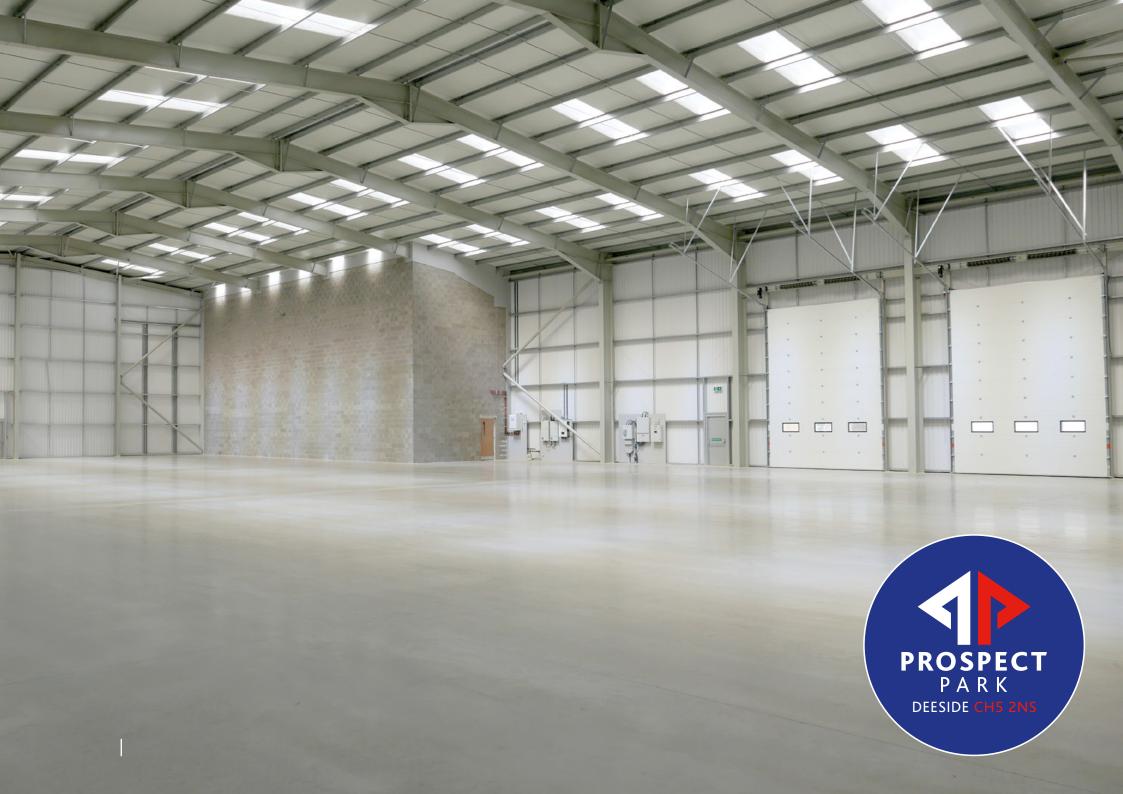

## **DESCRIPTION**

The unit benefits from a high specification, including;

- ▶ Steel portal clear span construction
- Insulated cladding to elevations & roof
- Eaves height 8 metres
- Level access sectional up and over doors to warehouse (4.5m x 6m)
- ▶ Roof lights to warehouse
- ▶ High level LED lighting
- ▶ Security & fire alarm

- ▶ 3 phase electric
- ► Generous car parking provision
- Designated yard area with 25 metre turning circle
- Separate glazed reception/ office entrance
- ▶Two storey offices
- ► Male, female & disabled WCs