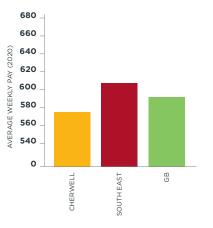

#### **AFFORDABLE LABOUR SUPPLY**

The average weekly wage is over **5% lower than the wider South East**.

This equated to an average saving of **£2,017 per employee per annum** in comparison with Watford, and would therefore show an annual saving of **£201,700 per 100 employees, per annum**.

#### AVERAGE WEEKLY PAY (2020)