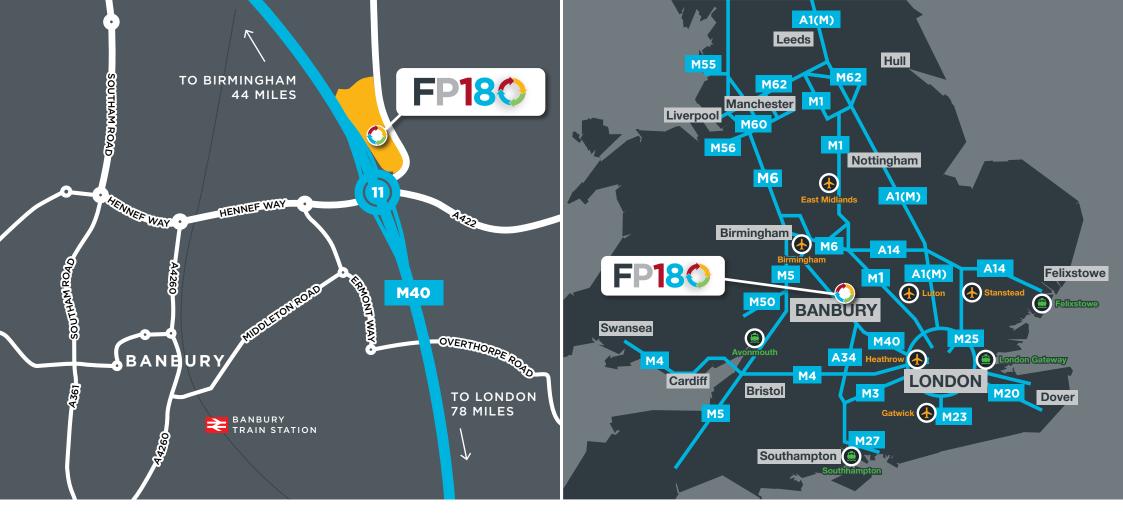

#### LOCATION

FRONTIER PARK, BANBURY IS PERFECTLY SITUATED TO SERVE THE EAST & WEST MIDLANDS, LONDON AND THE HOME COUNTIES. IT OFFERS OCCUPIERS AN UNRIVALLED LOCATION ADJACENT TO J11 OF THE M40 MOTORWAY WHILST PROVIDING EXCELLENT ROADSIDE FRONTAGE TO ONE THE BUSIEST UK MOTORWAYS.

| Road and Rail Links                             |          |
|-------------------------------------------------|----------|
| M40 Junction 11                                 | Adjacent |
| Banbury Railway<br>Station                      | 1 mile   |
| Daventry International<br>Rail Freight Terminal | 24 miles |
| M1 Junction 15a                                 | 27 miles |
| M42 Junction 3a                                 | 30 miles |
| Birmingham City<br>Centre                       | 44 miles |
| Central London                                  | 78 miles |

| Airports              |           |
|-----------------------|-----------|
| Birmingham Airport    | 40 miles  |
| Luton Airport         | 63 miles  |
| Heathrow Airport      | 66 miles  |
| East Midlands Airport | 74 miles  |
| London Stanstead      | 100 miles |
| London Gatwick        | 103 miles |

| Seaports       |           |
|----------------|-----------|
| Southampton    | 98 miles  |
| London Gateway | 110 miles |
| Avonmouth      | 116 miles |
| Felixstowe     | 151 miles |