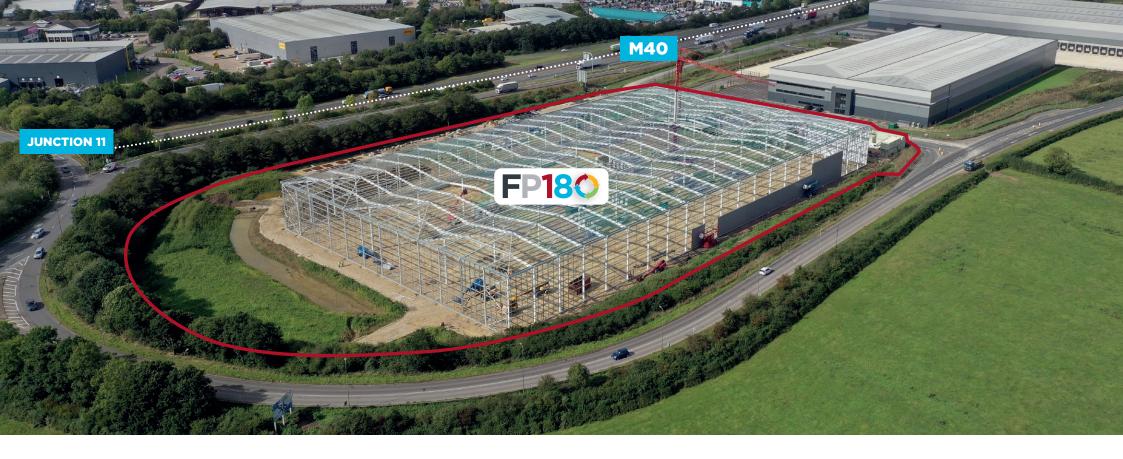

#### **UNDER CONSTRUCTION**

# NEW PRIME 180,000 SQ FT LOGISTICS/WAREHOUSE OPPORTUNITY