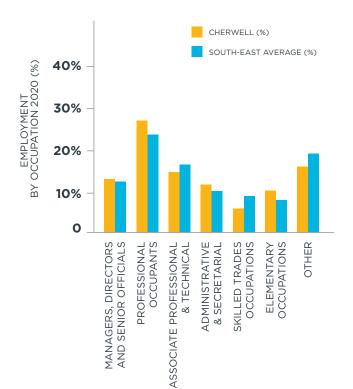

#### DEMOGRAPHICS (CHERWELL LOCAL AUTHORITY)

Manufacturing and distribution are well established in Cherwell District. There is **good employment** demand in the area with approximately **4,800 residents seeking job opportunities.** 

The area benefits from **above-average employment levels** in skilled trades, sales and customer service sectors. Process plant and machine operatives and technicians are also well represented.

#### WORKFORCE SKILLS