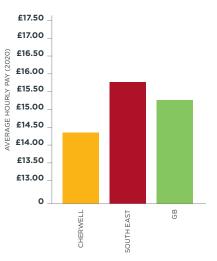

#### AVERAGE HOURLY PAY (2020)

#### **AFFORDABLE LABOUR SUPPLY**

The average weekly wage is over **5% lower than the wider South East**.

This equated to an average saving of **£2,017 per employee per annum** in comparison with Watford, and would therefore show an annual saving of **£201,700 per 100 employees, per annum**.