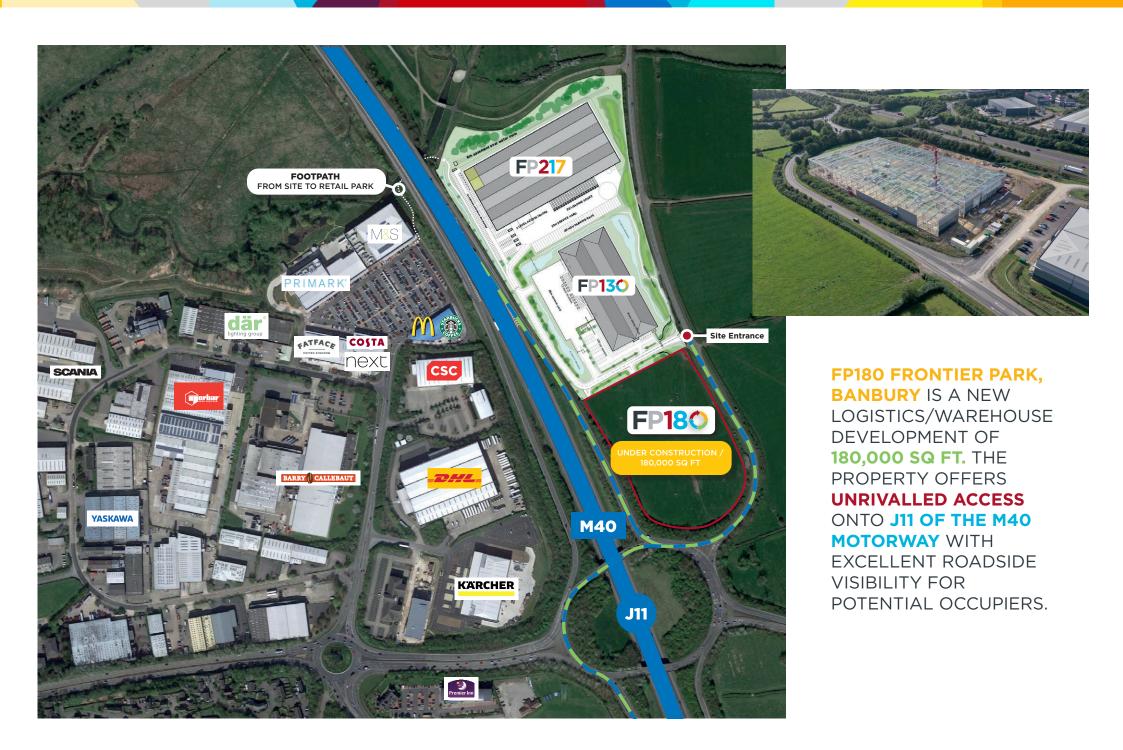

J11 M40 BANBURY, OX16 3AD

# NEW PRIME 180,000 SQ FT LOGISTICS/WAREHOUSE OPPORTUNITY

## **AVAILABLE Q1 2024**

00000000 FP180 WWW.FRONTIERPARK.COM/BANBURY

#### LOCATION

FRONTIER PARK, BANBURY IS PERFECTLY SITUATED TO SERVE THE EAST & WEST MIDLANDS, LONDON AND THE HOME COUNTIES. IT OFFERS OCCUPIERS AN UNRIVALLED LOCATION ADJACENT TO J11 OF THE M40 MOTORWAY WHILST PROVIDING EXCELLENT ROADSIDE FRONTAGE TO ONE THE BUSIEST UK MOTORWAYS.

Banbury is home to a number of major national occupiers including DHL, Amazon, The Entertainer, Bidvest, HelloFresh, Kraftfoods and Prodrive.

Frontier Park comprises a prime opportunity within an established employment location.