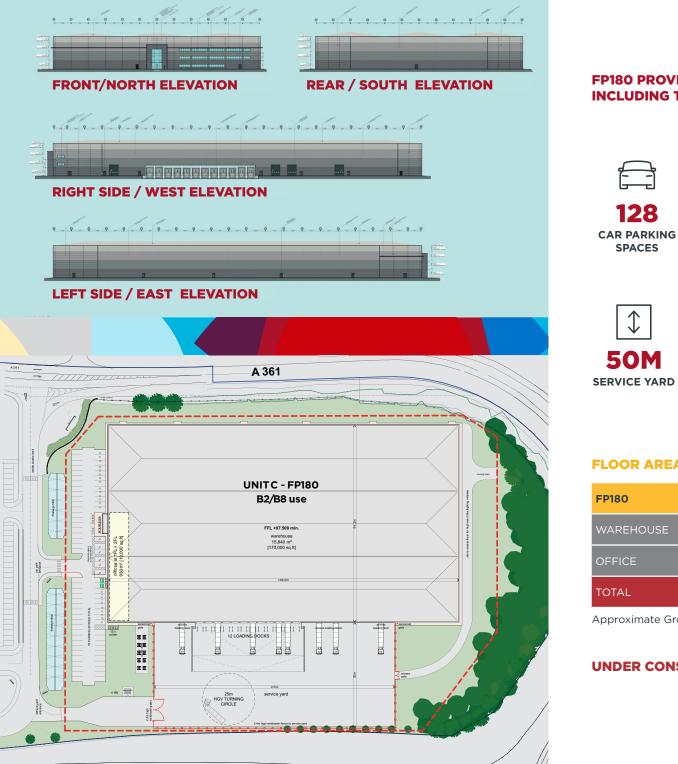

#### **FP180 PROVIDES AN UNRIVALLED SPECIFICATION, INCLUDING THE FOLLOWING:**

| 1- | -1 |  |
|----|----|--|
| 6- |    |  |
|    |    |  |

| 2       |          |
|---------|----------|
| ו ב     |          |
| <b></b> | <u> </u> |

| Т |  |
|---|--|
|   |  |
| T |  |

UP ТО **1.5МVA POWER SUPPLY** 

20 DOCK LEVEL LOADING DOORS

SURFACE LEVEL LOADING DOORS

SERVICE YARD

**50KN/M<sup>2</sup>** FLOOR LOADING

**15M** EAVES HEIGHT BREEAM VERY GOOD

### **FLOOR AREAS**

| FP180     | SQ FT   | SQ M   |
|-----------|---------|--------|
| WAREHOUSE | 170,000 | 15,793 |
| OFFICE    | 10,000  | 929    |
| TOTAL     | 180,000 | 16,722 |

Approximate Gross Internal Areas

#### **UNDER CONSTRUCTION**