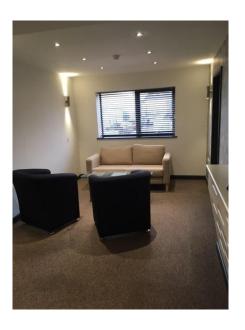

The available accommodation comprises a firstfloor suite of 4 private office rooms and reception / general area. It is served with gas fired radiator central heating, LED lighting, power and data outlets and some office furniture (if required).

It enjoys shared use of a kitchen and male and female toilets which are maintained by the Landlord who occupiers the remainder of the first floor.