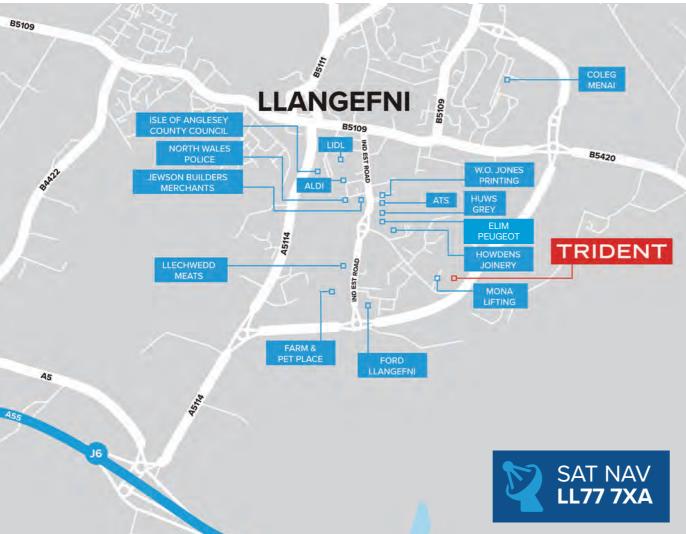

## LOCATION

The County town of Llangefni is situated close to the centre of the Isle of Anglesey in North West Wales, Anglesey's population is approximately 69,979. Llangefni is the second largest settlement on the Island. Llangefni is the principle administrative centre for the Isle of Anglesey County Council and is home to Coleg Menai.

TRIDENT IS LOCATED ON LLANGEFNI LINK ROAD, APPROXIMATELY 15 MINUTES DRIVE FROM HOLYHEAD AND JUST 4 MINUTES DRIVE FROM THE A55(T)