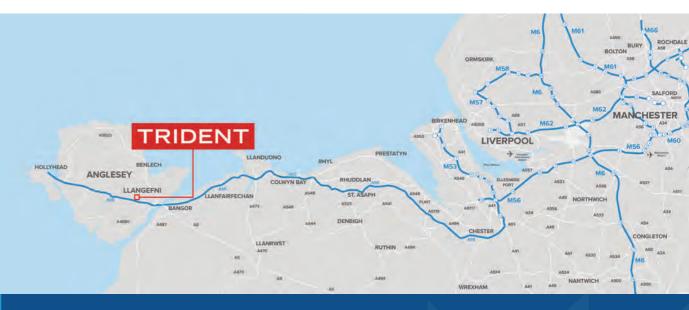

## LOCATION

The County town of Llangefni is situated close to the centre of the Isle of Anglesey in North West Wales, Anglesey's population is approximately 69,979. Llangefni is the second largest settlement on the Island. Llangefni is the principle administrative centre for the Isle of Anglesey County Council and is home to Coleg Menai.

TRIDENT IS LOCATED ON LLANGEFNI LINK ROAD, APPROXIMATELY 15 MINUTES DRIVE FROM HOLYHEAD AND JUST 4 MINUTES DRIVE FROM THE A55(T)