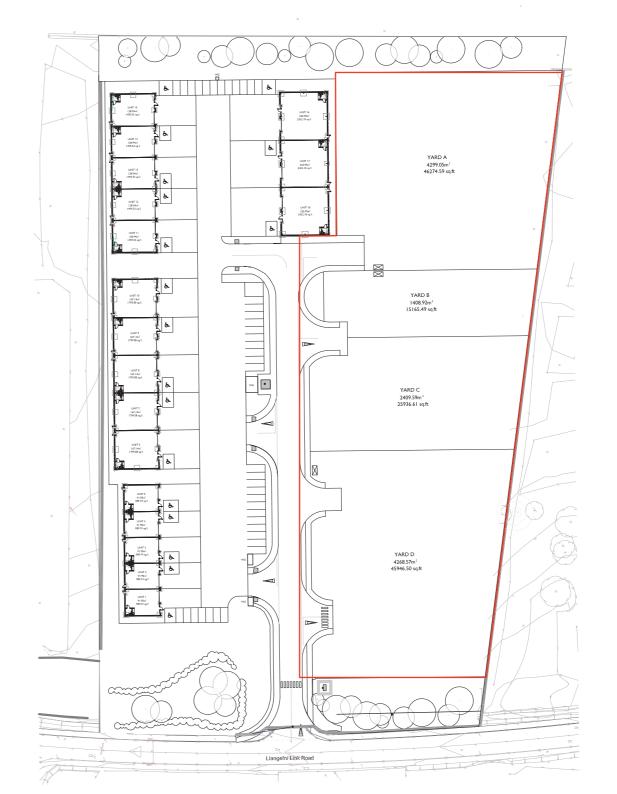

## • HIGH PROFILE LOCATION • FLEXIBLE LEASE TERMS

YARD SPACE 0.5 - 3 ACRES 0.20 - 1.21 HECTARES

Ariennir yn Rhannol gan Lywodraeth Cymru Part Funded by Welsh Government

## YARD SPECIFICATION

- STONED UP
- 3 PHASE POWER
- SUPER FAST FIBRE BROADBAND
- WATER
- 8 FT PALADIN FENCING