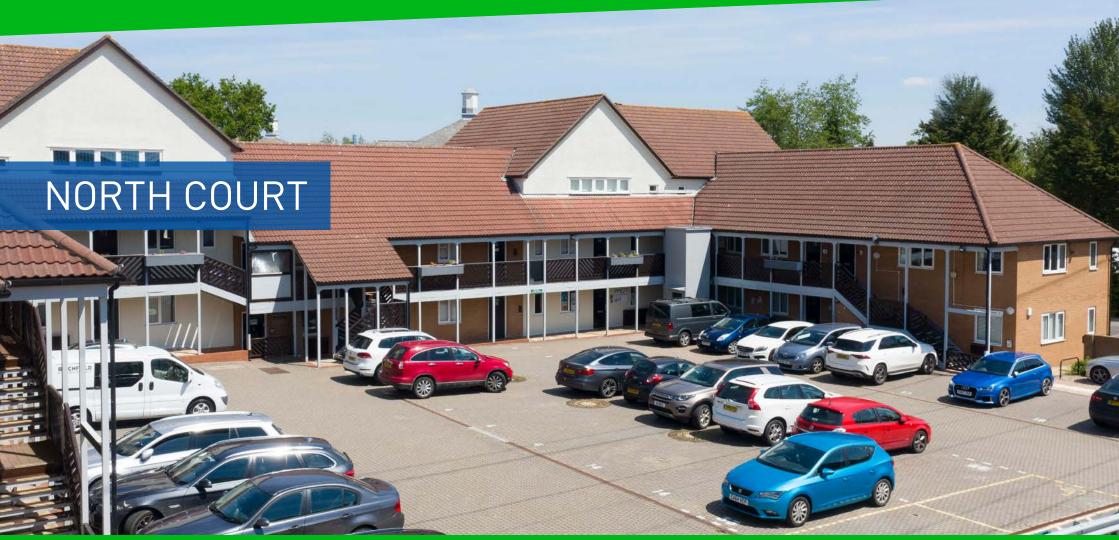

## THE COURTYARD

COMMERCIAL OFFICE SPACE ALMONDSBURY, BRISTOL





### **TERMS**

The Units in The North Court are available to rent by way of new effectively full repairing and insuring lease(s), by way of a service charge, for a term in excess of 5 years. Alternatively, the units can be purchased by way of a long lease for a term of 150 years. A ground rent of £100 per annum will be payable.

#### AVAILABILITY

| UNIT | SQ FT | SQ M  | QUOTING PRICE | PARKING |
|------|-------|-------|---------------|---------|
| 5    | 874   | 81.2  | £162,000      | 3       |
| 11   | 820   | 76.2  | £152,000      | 3       |
| 12A  | 1,600 | 148.6 | £296,000      | 6       |



The units are elected for VAT, which will be charged at the prevailing rate.

## Legal Costs

Each party to be responsible for their own legal costs incurred in any transaction.

### **Busin