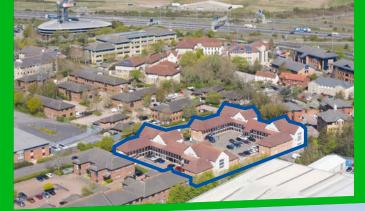

## THE COURTYARD

COMMERCIAL OFFICE SPACE ALMONDSBURY, BRISTOL





### **TERMS**

The Units in The North Court are available to rent by way of new effectively full repairing and insuring lease(s), by way of a service charge, for a term in excess of 5 years. Alternatively, the units can be purchased by way of a long lease for a term of 150 years. A ground rent of £100 per annum will be payable.

#### AVAILABILITY

| UNIT | SQ FT | SQ M  | QUOTING PRICE | PARKING |
|------|-------|-------|---------------|---------|
| 5    | 874   | 81.2  | £162,000      | 3       |
| 11   | 820   | 76.2  | £152,000      | 3       |
| 12A  | 1,600 | 148.6 | £296,000      | 6       |



The units are elected for VAT, which will be charged at the prevailing rate.

## Legal Costs

Each party to be responsible for their own legal costs incurred in any transaction.

### **Bus