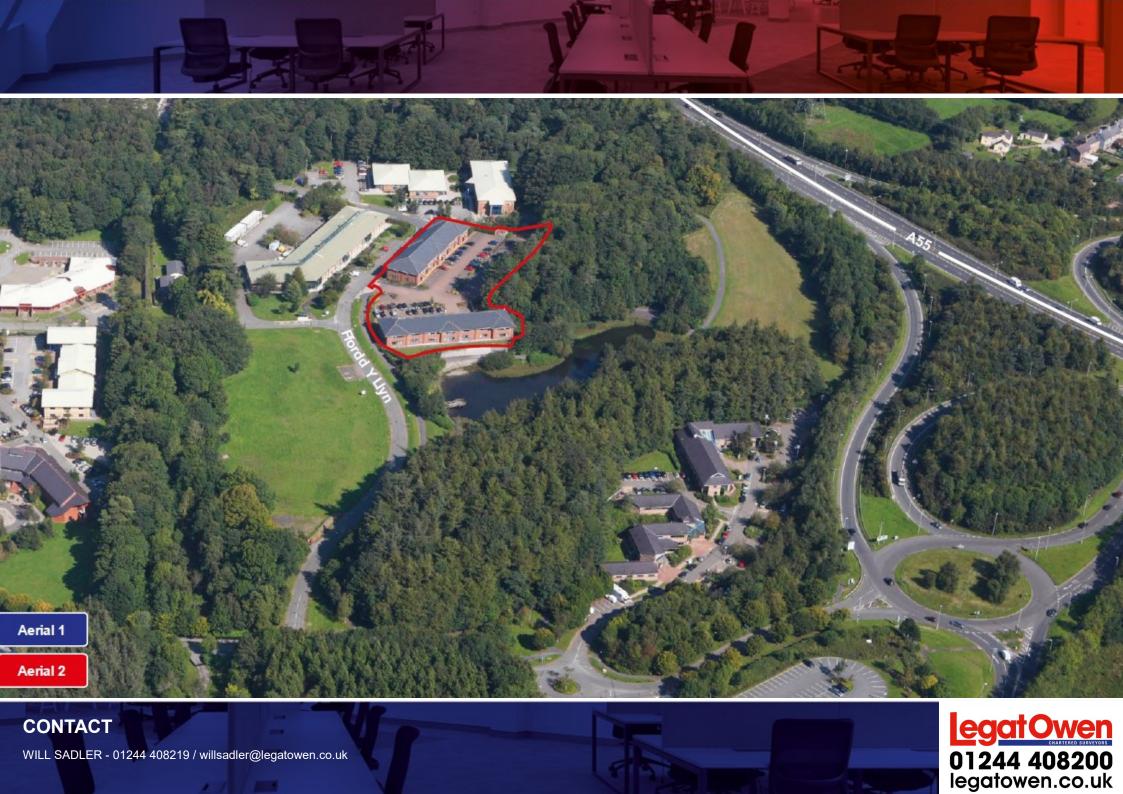

### **LOCATION**

Ash Court is located on the prestigious Parc Menai business park opposite the junction of Ffordd Y Llyn and Ffordd Gelli Morgan. Parc Menai is set in mature parkland of 75 acres (30 hectares) and is strategically located adjacent to the junction of the A487(T) with junction 9 of the A55. The nearby university city of Bangor has a population of approximately 19,000\* and 2 higher education institutions. With a well educated population in the travel to work area there is ready access to a wide range of skills. Parc Menai features a number of useful facilities, including a créche and the Parc Britannia hotel and restaurant. Further information available at <a href="https://www.parcmenai.com">www.parcmenai.com</a>