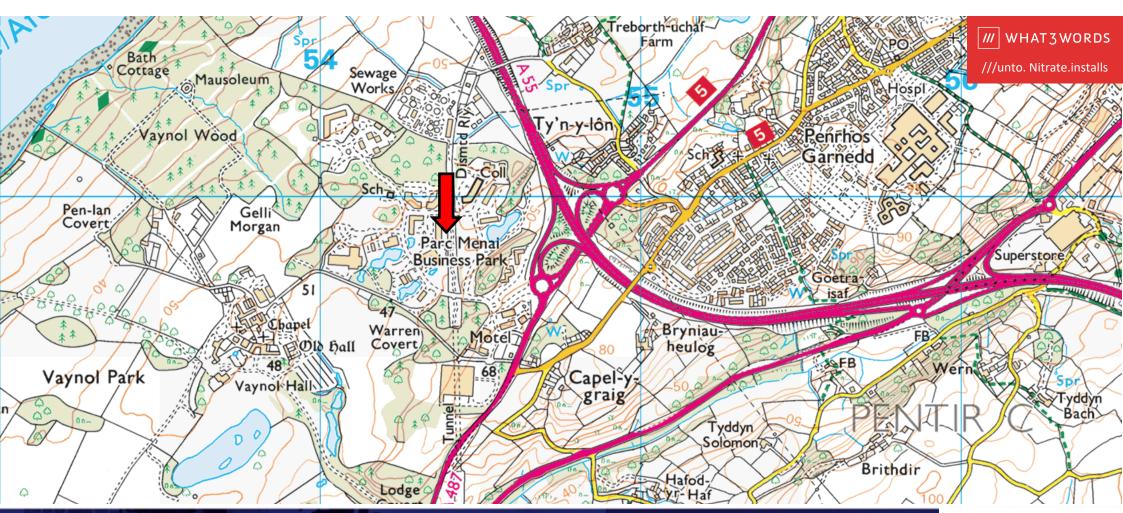

### **LOCATION**

Ash Court is located on the prestigious Parc Menai business park opposite the junction of Ffordd Y Llyn and Ffordd Gelli Morgan. Parc Menai is set in mature parkland of 75 acres (30 hectares) and is strategically located adjacent to the junction of the A487(T) with junction 9 of the A55. The nearby university city of Bangor has a population of approximately 19,000\* and 2 higher education institutions. With a well educated population in the travel to work area there is ready access to a wide range of skills. Parc Menai features a number of useful facilities, including a créche and the Parc Britannia hotel and restaurant. Further information available at <a href="https://www.parcmenai.com">www.parcmenai.com</a>