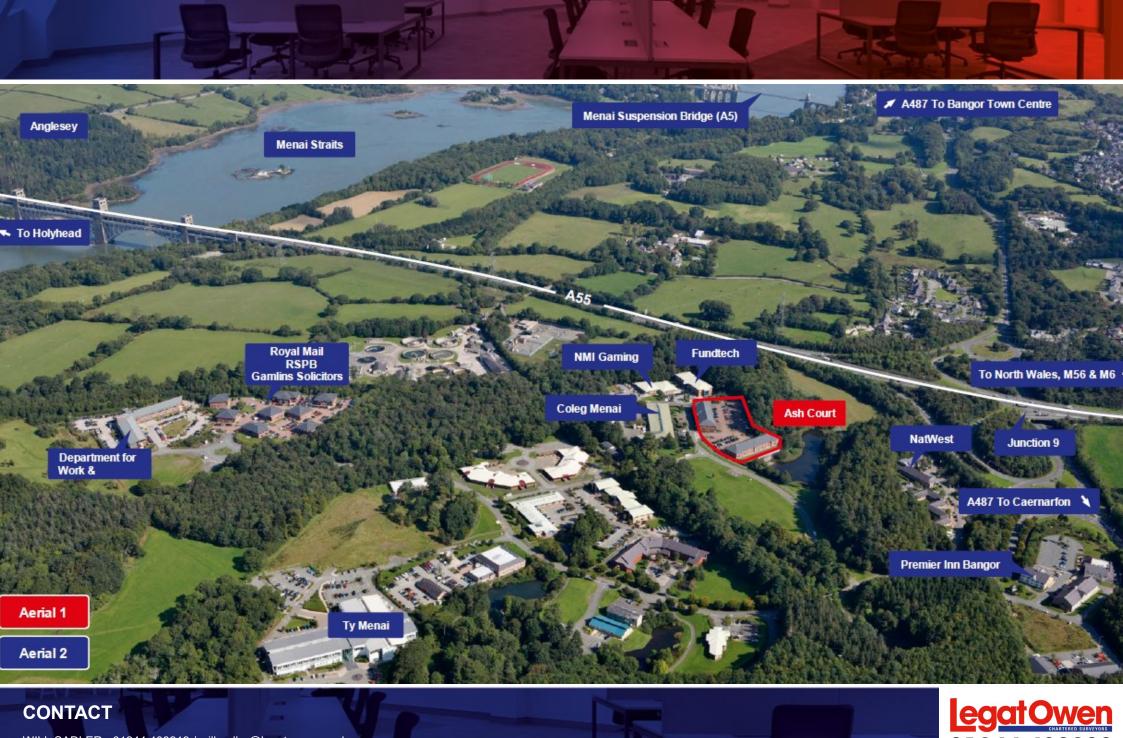

### **LOCATION**

Ash Court is located on the prestigious Parc Menai business park opposite the junction of Ffordd Y Llyn and Ffordd Gelli Morgan. Parc Menai is set in mature parkland of 75 acres (30 hectares) and is strategically located adjacent to the junction of the A487(T) with junction 9 of the A55. The nearby university city of Bangor has a population of approximately 19,000\* and 2 higher education institutions. With a well educated population in the travel to work area there is ready access to a wide range of skills. Parc Menai features a number of useful facilities, including a créche and the Parc Britannia hotel and restaurant. Further information available at <a href="https://www.parcmenai.com">www.parcmenai.com</a>