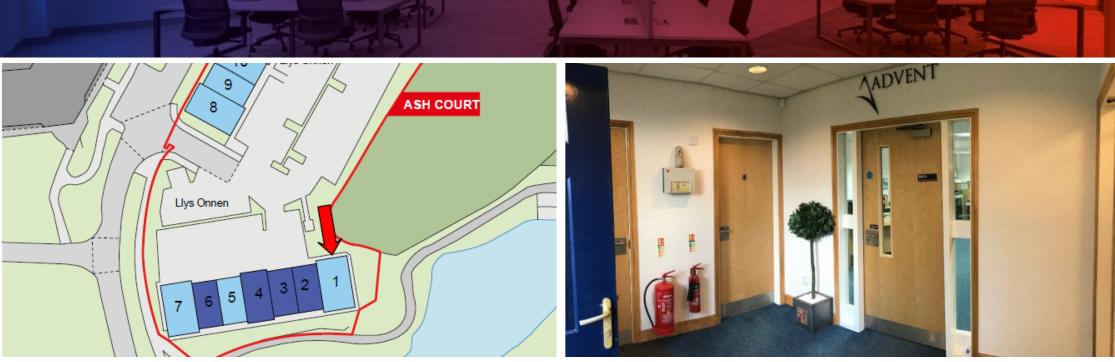

### **DESCRIPTION**

Ash Court forms part of the larger Parc Menai Business Park and provides high quality office accommodation in self contained units. Unit 1 benefits from:

- Suspended ceilings
- Recessed Category II Lighting
- Perimeter trunking
- Double glazing
- Carpeted throughout
- Shared kitchen
- Fire and burglar alarms
- Generous private dedicated car parking of 5 spaces
- Potential for high speed fibre optic connections
- Furniture available

#### **ACCOMMODATION**

Suite 1A extends to 1,000 sq ft (92.9 sq m) NIA on the ground floor