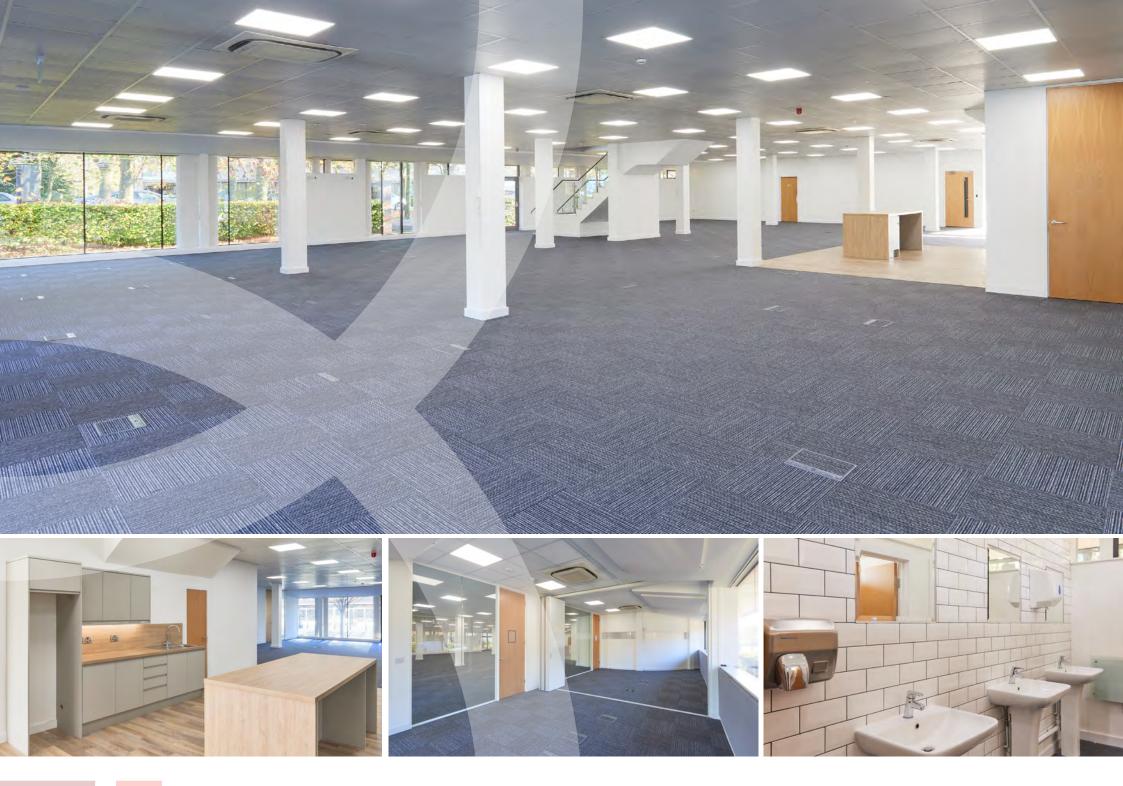

### **SPECIFICATION**

The offices benefit from the following specification:

Self contained units

.

\*\*\*

Individual front door

Generous parking

Fully air-conditioned throughout

Suspended ceilings

LED lighting

÷ wc

•••••

Own WC's and Kitchen

High speed internet connection