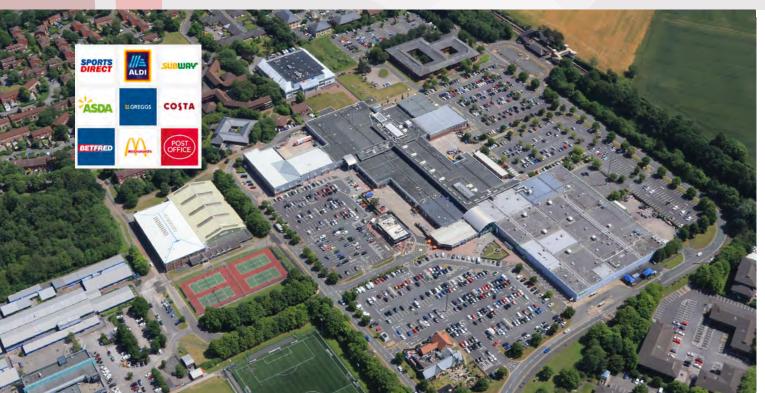

### **AMENITIES**

There are an abundance of amenities nearby, including the adjacent Birchwood Shopping Centre which hosts many major high street retailers such as ASDA, Aldi, Argos, McDonalds & Pets at Home, amongst others.

The Birchwood Leisure & Tennis Complex is also in close proximity, providing access to a wealth of health and fitness amenities, including indoor and outdoor tennis courts.

Other Birchwood facilities include an 18 hole golf course within a few minutes drive, together with a host of retail and leisure facilities in Warrington Town Centre only a 10 minute drive away.