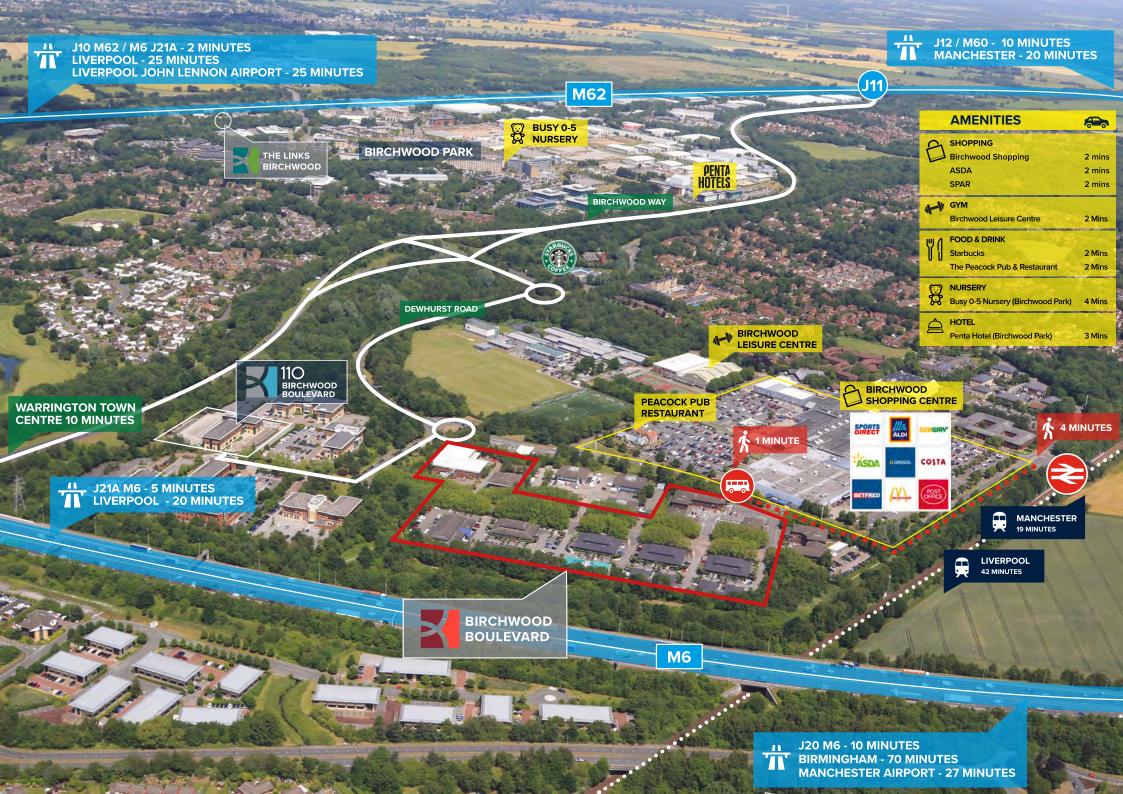

### **AMENITIES**

There are an abundance of amenities nearby, including the adjacent Birchwood Shopping Centre which hosts many major high street retailers such as ASDA, Aldi, Argos, McDonalds & Pets at Home, amongst others.

The Birchwood Leisure & Tennis Complex is also in close proximity, providing access to a wealth of health and fitness amenities, including indoor and outdoor tennis courts.

Other Birchwood facilities include an 18 hole golf course within a few minutes drive, together with a host of retail and leisure facilities in Warrington Town Centre only a 10 minute drive away.