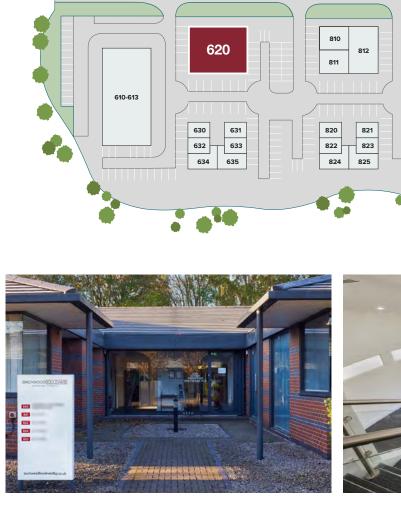

#### **UNIT 620**

|              | sq ft | sq m |
|--------------|-------|------|
| Ground Floor | 6,725 | 625  |
| First Floor  | 2,000 | 186  |
| TOTAL        | 8,725 | 811  |

36 car parking spaces (Ratio 1:242) (Additional 10 spaces available on licence) GROUND FLOOR

### **UNIT 620**

|              | sq ft | sq m |
|--------------|-------|------|
| Ground Floor | 6,725 | 625  |
| First Floor  | 2,000 | 186  |
| TOTAL        | 8,725 | 811  |

36 car parking spaces (Ratio 1:242) (Additional 10 spaces available on licence)