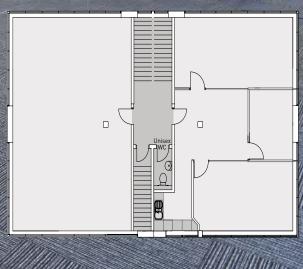

#### **UNIT 620**

|              | sq ft | sq m |
|--------------|-------|------|
| Ground Floor | 6,725 | 625  |
| First Floor  | 2,000 | 186  |
| TOTAL        | 8,725 | 811  |

36 car parking spaces (Ratio 1:242) (Additional 10 spaces available on licence) GROUND FLOOR