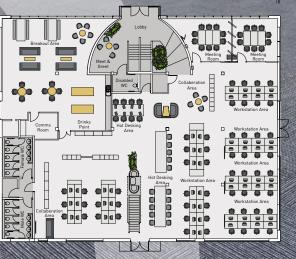

## INDICATIVE SPACE PLANS

**GROUND FLOOR** 

FIRST FLOOR

-

1000

Million ....