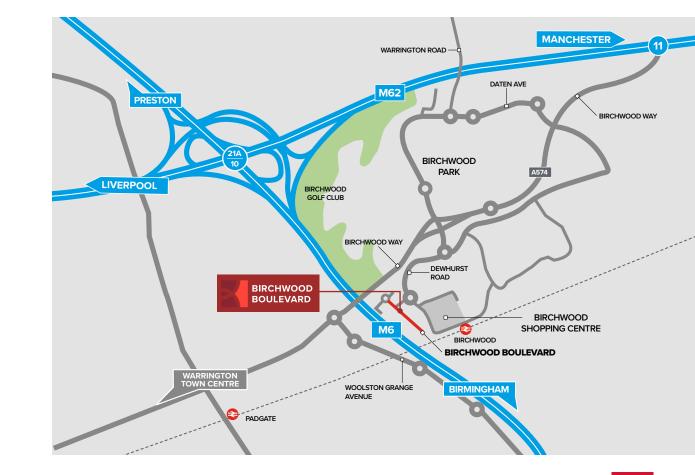

Birchwood Boulevard is located between Liverpool and Manchester, minutes from Warrington Town Centre, the M62 and adjacent to the M6 in the heart of Birchwood. Rail links are also close to hand with Birchwood station within 5 minutes walk and the West Coast mainline station at Warrington Bank Quay, within 6 miles providing fast communications regionally and to both London and Scotland.

### **DRIVE TIMES**

| M62 (J11)           | 1.5 miles  | 6 minutes  |
|---------------------|------------|------------|
| M6 (J21a)           | 2.9 miles  | 9 minutes  |
| M56 (J9)            | 7.3 miles  | 15 minutes |
| Manchester          | 15.2 miles | 25 minutes |
| Manchester Airport  | 19.7 miles | 27 minutes |
| John Lennon Airport | 21.7 miles | 34 minutes |
| Liverpool           | 23.6 miles | 38 minutes |
| Chester             | 29.1 miles | 43 minutes |