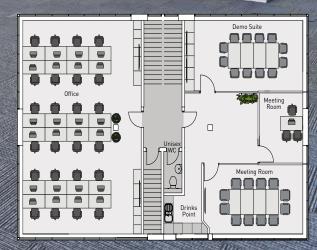

### **UNIT 620**

|              | sq ft | sq m |
|--------------|-------|------|
| Ground Floor | 6,725 | 625  |
| First Floor  | 2,000 | 186  |
| TOTAL        | 8,725 | 811  |

36 car parking spaces (Ratio 1:242) (Additional 10 spaces available on licence)