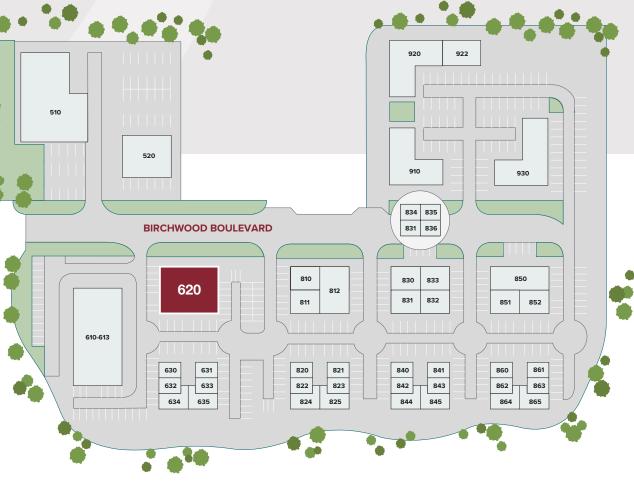

TABLE

OFFICES TO LET birchwood-offices.co.uk

#### **UNIT 620**

|              | sq ft | sq m |
|--------------|-------|------|
| Ground Floor | 6,725 | 625  |
| First Floor  | 2,000 | 186  |
| TOTAL        | 8,725 | 811  |

36 car parking spaces (Ratio 1:242) (Additional 10 spaces available on licence) GROUND FLOOR

### **UNIT 620**

|              | sq ft | sq m |
|--------------|-------|------|
| Ground Floor | 6,725 | 625  |
| First Floor  | 2,000 | 186  |
| TOTAL        | 8,725 | 811  |

36 car parking spaces (Ratio 1:242) (Additional 10 spaces available on licence)