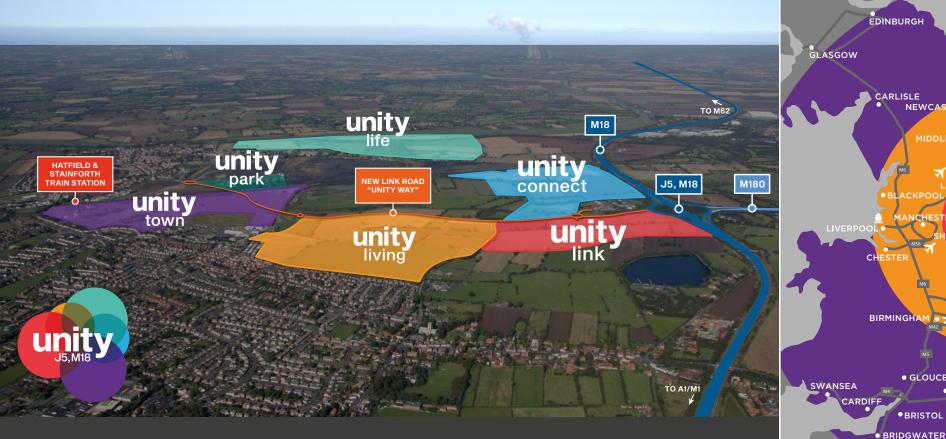

Unity is a new logistics, manufacturing and industrial development situated in a prime strategic location directly off Junction 5 of the M18/M180 motorway interchange.

# Unity provides excellent access to the east coast ports at Immingham, Hull and Grimsby.

All zones are accessed directly from the new 'Unity Way' link road which provides a new 2.9 kilometre (1.8 mile) route from junction 5 of the M18 motorway (where the M180 joins the M18) to Hatfield, Dunscroft and Stainforth; thereby improving access to the nearby railway station and the motorway network.

Unity is one of the largest regeneration and infrastructure projects of its kind in the UK and is delivering a mixed-use development of regional importance.

Following completion of development, Unity will provide over 3,000 new homes in a broad range of settings and styles, a new town centre, offline marina, school and transport hub. There are over 85 hectares (210 acres) dedicated to a variety of new commercial uses across the Unity 'Connect', 'Link', 'Town' and 'Park' zones.