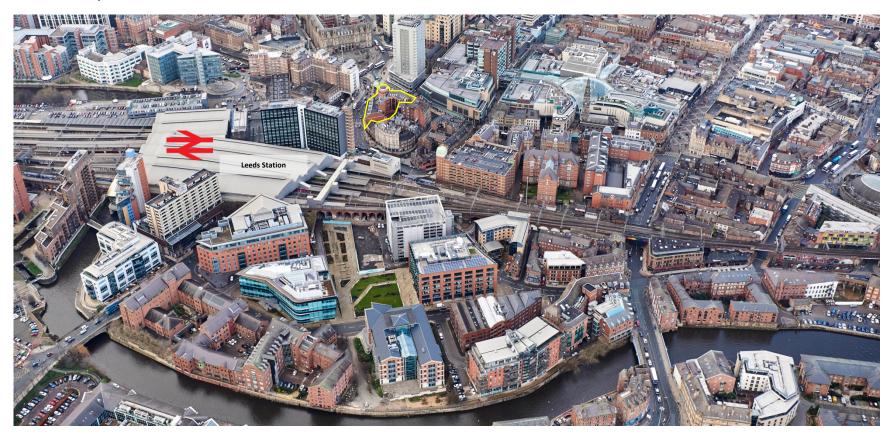

34 Boar Lane, Leeds

Q3 2020

### Welcome to Kinrise



















We are on a mission to create spaces that inspire and enable

#### Welcome to Kinrise at 34 Boar Lane

- We provide creative office space:
  - Co-working for solo entrepreneurs
  - Studios for start-ups & small teams
  - Full floor offices for national & global companies
- Cultural programme featuring art, music & food
- Learning programme featuring mentors, talks & workshops
- See Instagram @34BoarLane and @Kinrise.co



## Leeds city centre



#### 34 Boar Lane

## 34 BOAR LANE



### 34 Boar Lane







7

## Ground floor co-working













## Kinrise space on ground floor



#### **GROUND FLOOR AT 34 BOAR LANE**

ACCESS VIA CAFÉ OR RECEPTION

35 DESKS IN PRIVATE ROOMS

16 OPEN CO-WORKING DESKS

MEETING ROOM PODS

PODCAST STUDIO

LOCKERS

BIKE PARKING AND SHOWERS

E-BIKE AND SCOOTER USE

#### Features & desk rates

#### **FEATURING**

- Private studio desks
- Open co-working
- Bicycle parking, showers, lockers
- Meeting pods and podcasting studio
- E-bike and scooter free to use
- Events, cultural programme and learning programme

#### **DESK RATES**

- Private studio desks at £400 pcm plus VAT
  - Including rent, rates, service charge, wifi, 1h free meeting room use per studio per day (£10 ph thereafter)
- Open co-worki