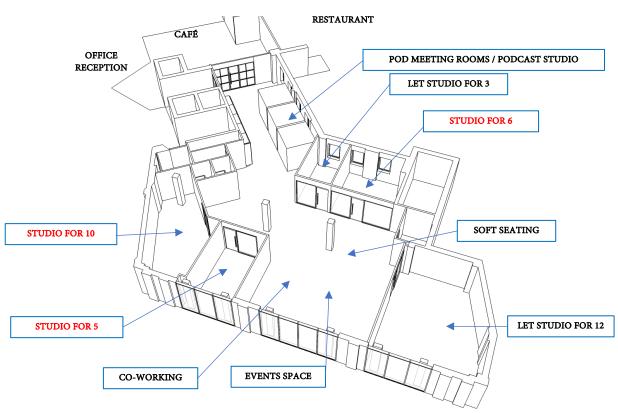

#### **GROUND FLOOR AT 34 BOAR LANE**

ACCESS VIA CAFÉ OR RECEPTION

35 DESKS IN PRIVATE ROOMS

16 OPEN CO-WORKING DESKS

MEETING ROOM PODS

PODCAST STUDIO

LOCKERS

BIKE PARKING AND SHOWERS

#### **FEATURING**

- Private studio desks
- Open co-working
- Bicycle parking, showers, lockers
- Meeting pods and podcasting studio
- E-bike and scooter free to use
- Events, cultural programme and learning programme