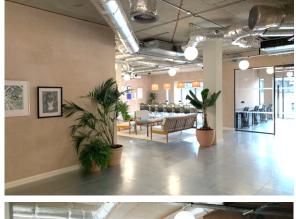

## Ground floor co-working

## Kinrise space on ground floor

#### **GROUND FLOOR AT 34 BOAR LANE**

ACCESS VIA CAFÉ OR RECEPTION

35 DESKS IN PRIVATE ROOMS

16 OPEN CO-WORKING DESKS

MEETING ROOM PODS

PODCAST STUDIO

LOCKERS

BIKE PARKING AND SHOWERS