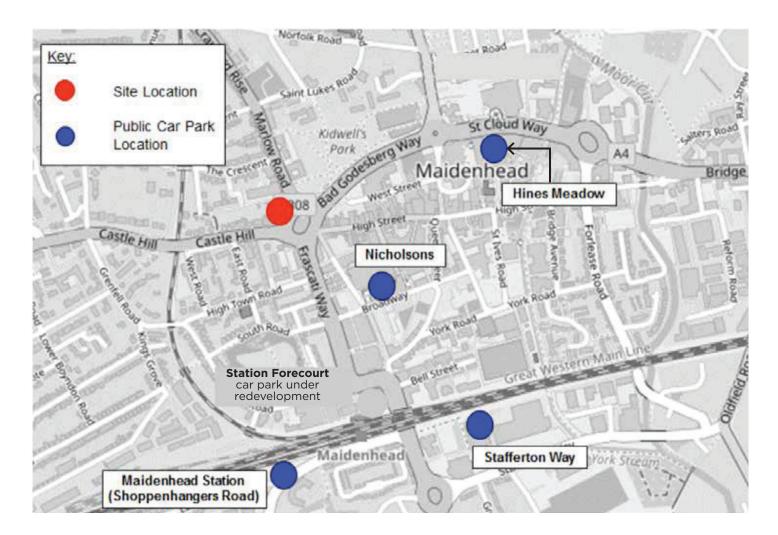

In addition, dedicated remote parking spaces are also held by the landlord, Berwick Hill, for Lantern occupiers' exclusive use; located nearby at:

- Hines Meadow Car Park 50 spaces
- Nicholsons Car Park 11 spaces
- Sun Lane 2 spaces

## Closest public car parks

A summary of the surrounding Public Car Parks is provided below. The car parks most suitable for employee use i.e. those that permit long stay parking have been included. Those which only permit short stay parking or parking in the evening and at weekends only have not been reviewed. Information on hourly charging rates for the purposes of visitors is included.

# Closest public car parks

| Car Park                                         | Spaces    | Cost                                                                                               | Opening Hours /<br>Max Duration of Stay | Disabled<br>Spaces | Height<br>Restrictions | Walk Distance & Time from the Site |
|--------------------------------------------------|-----------|----------------------------------------------------------------------------------------------------|-----------------------------------------|--------------------|------------------------|------------------------------------|
| Hines<br>Meadow                                  | 1,280     | Over 5 hours: £10.00<br>50 x licenced spaces<br>available to Lantern<br>occupiers (long lease)     | 24 hours                                | Yes                | 1.90                   | 6 minutes<br>(0.6 miles)           |
| Nicholson's                                      | 734       | Over 5 hours: £15.00<br>11 x licenced spaces<br>available to Lantern<br>occupiers (season tickets) | Open 24 hours<br>No maximum stay        | Yes                | 2.05m                  | 6 minutes<br>(0.3 miles)           |
| Stafferton<br>Way                                | 576       | Daily (09:00-21:00):<br>£8.00                                                                      | 24 hours<br>No maximum stay             | Yes                | 1.90                   | 10 minutes<br>(0.6 miles)          |
| Maidenhead<br>Station<br>(Shoppenhanger<br>Road) | 171<br>rs | Daily (24 hours):<br>£6.60                                                                         | 24 hours                                | Yes                | None                   | 12 minutes<br>(0.7 miles)          |