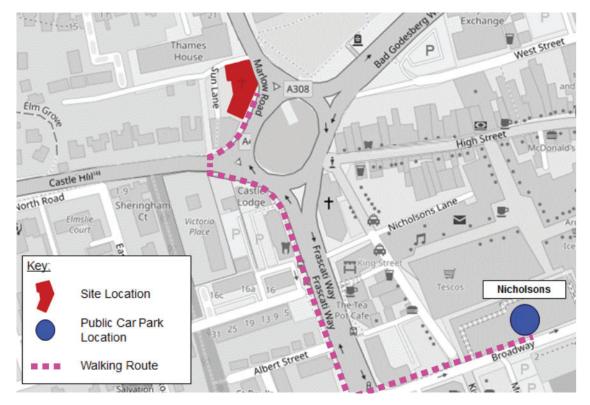

### Nicholsons public car park

#### THE BROADWAY, MAIDENHEAD SL6 1NT

- Nicholsons car park is approximately a 6 minute walk via the shopping centre and High Street. The car park provides 734 spaces.
- Berwick Hill have obtained 12 month renewable licences for 11 parking spaces within this car park.