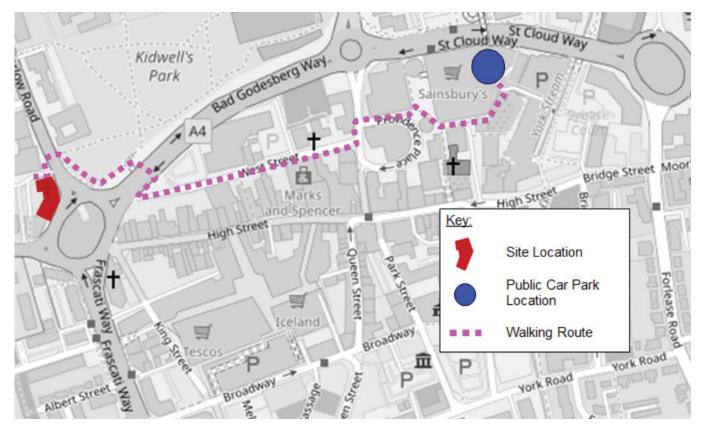

### Hines Meadow

#### CROWN LANE, MAIDENHEAD SL6 8QZ

- Hines Meadow car park is the closest car park to the site. It is approximately a 6 minute walk from the site via West Street. As noted previously, the car park provides 1,280 spaces.
- Berwick Hill (Lantern Landlord) hold 50 dedicated spaces, for Lantern occupier's exclusive use, within this car park.