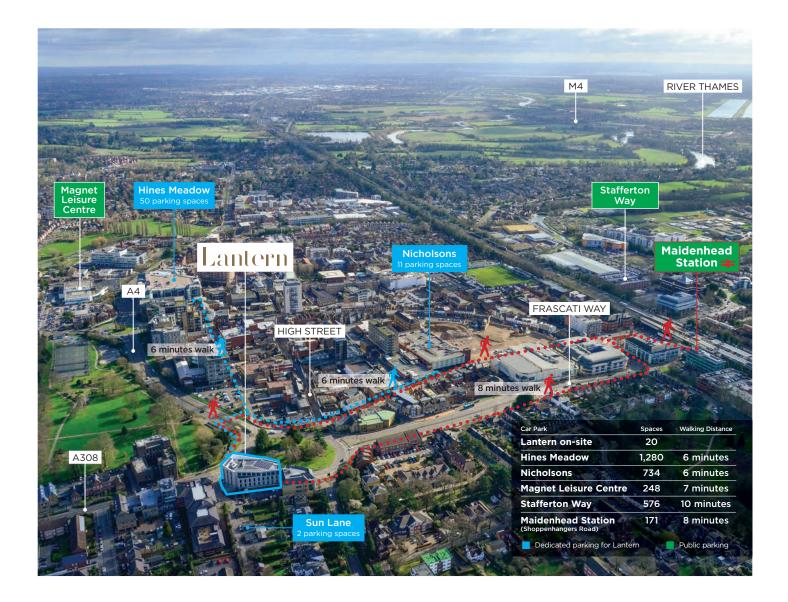

In addition, dedicated remote parking spaces are also held by the landlord, Berwick Hill, for Lantern occupiers' exclusive use; located nearby at:

- Hines Meadow Car Park 50 spaces
- Nicholsons Car Park 11 spaces
- Sun Lane 2 spaces

The total number of parking spaces available to Lantern occupiers is 83, a ratio of 1:236 sq ft.

# Closest public car parks

| Car Park                                         | Spaces    | Cost                                                                                               | Opening Hours /<br>Max Duration of Stay | Disabled<br>Spaces | Height<br>Restrictions | Walk Distance & Time from the Site |
|--------------------------------------------------|-----------|----------------------------------------------------------------------------------------------------|-----------------------------------------|--------------------|------------------------|------------------------------------|
| Hines<br>Meadow                                  | 1,280     | Over 5 hours: £10.00<br>50 x licenced spaces<br>available to Lantern<br>occupiers (long lease)     | 24 hours                                | Yes                | 1.90                   | 6 minutes<br>(0.6 miles)           |
| Nicholson's                                      | 734       | Over 5 hours: £15.00<br>11 x licenced spaces<br>available to Lantern<br>occupiers (season tickets) | Open 24 hours<br>No maximum stay        | Yes                | 2.05m                  | 6 minutes<br>(0.3 miles)           |
| Stafferton<br>Way                                | 576       | Daily (09:00-21:00):<br>£8.00                                                                      | 24 hours<br>No maximum stay             | Yes                | 1.90                   | 10 minutes<br>(0.6 miles)          |
| Maidenhead<br>Station<br>(Shoppenhanger<br>Road) | 171<br>rs | Daily (24 hours):<br>£6.60                                                                         | 24 hours                                | Yes                | None                   | 12 minutes<br>(0.7 miles)          |

#### CROWN LANE, MAIDENHEAD SL6 8QZ

- Hines Meadow car park is the closest car park to the site. It is approximately a 6 minute walk from the site via West Street. As noted previously, the car park provides 1,280 spaces.
- Berwick Hill (Lantern Landlord) hold 50 dedicated spaces, for Lantern occupier's exclusive use, within this car park.

#### THE BROADWAY, MAIDENHEAD SL6 1NT

- Nicholsons car park is approximately a 6 minute walk via the shopping centre and High Street. The car park provides 734 spaces.
- Berwick Hill have obtained 12 month renewable licences for 11 parking spaces within this car park.

#### Magnet Leisure Centre

• Magnet Leisure Centre car park is approximately an 7 minute walk from the site via Kidwell's Park. As noted previously, the car park provides 248 spaces.

| 1 hour   | £1.10 |
|----------|-------|
| 2 hours  | £2.20 |
| 3 hours  | £3.00 |
| 4 hours  | £7.20 |
| 4+ hours | £9.50 |

#### STAFFERTON WAY, MAIDENHEAD SL6 1AY

• Stafferton Way car park is approximately a 10 minute walk from the site using Frascati Way. As noted previously, the car park provides 576 spaces.

| Charges                         |           | Daily | £8.00 | Season Tickets |           |
|---------------------------------|-----------|-------|-------|----------------|-----------|
| Mon - Sat                       | 9am - 9pm |       |       | 3 months       | £275.00   |
|                                 |           |       |       | 6 months       | £540.00   |
| Sundays and Bank Holidays free. |           |       |       | Annual         | £1,055.00 |

#### SHOPPENHANGERS ROAD, MAIDENHEAD SL6 1EW

• Maidenhead Station car park is located approximately 12 minutes walk from the site, accessed via Frascati Way.

#### Charges (171 spaces)

| Daily Rate | £6.60     |  |  |
|------------|-----------|--|--|
| After 4pm  | £5.00     |  |  |
| Weekly     | £33.00    |  |  |
| Monthly    | £123.00   |  |  |
| Quarter    | £357.00   |  |  |
| Yearly     | £1,210.00 |  |  |