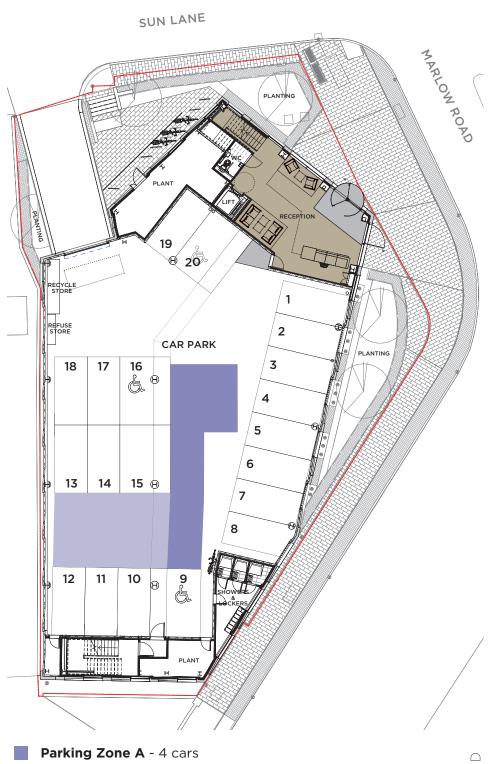

#### THIS PRESENTATION HAS BEEN PREPARED TO PROVIDE DETAILS REGARDING THE ON-SITE PARKING ARRANGEMENTS AND THE PARKING OPPORTUNITIES THAT ARE AVAILABLE WITHIN THE VICINITY OF LANTERN.

A total of 20 marked undercroft car parking spaces are provided on-site, accessed from Sun Lane. Additional parking capacity is provided within informal parking zones.

#### PARKING PROVISION

- A total of 20 marked car parking spaces are provided on-site.
- Subject to occupier take-up, a further 8 spaces can be provided within two parking zones A & B, as shown on the parking layout plan, taking the total to 41 spaces.
- These spaces are provided at undercroft level and can be accessed via a ramp from Sun Lane.
- The layout of the car park has been designed to maximise the number of spaces that are available for tenants.
- 4 Electric Vehicle Charging Points are provided for use by staff.
- 3 Blue Badge Holder bays are available for employees who require them.

Parking Zone B - 4 cars