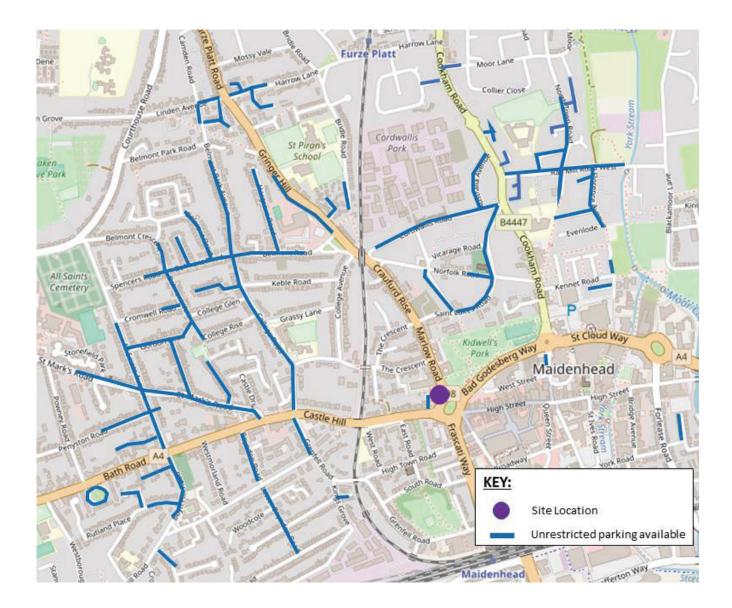

#### **ON-STREET PARKING**

The streets highlighted in blue show areas of unrestricted parking i.e. a resident permit is not required or there is no restriction on the length of time a motorist can park.