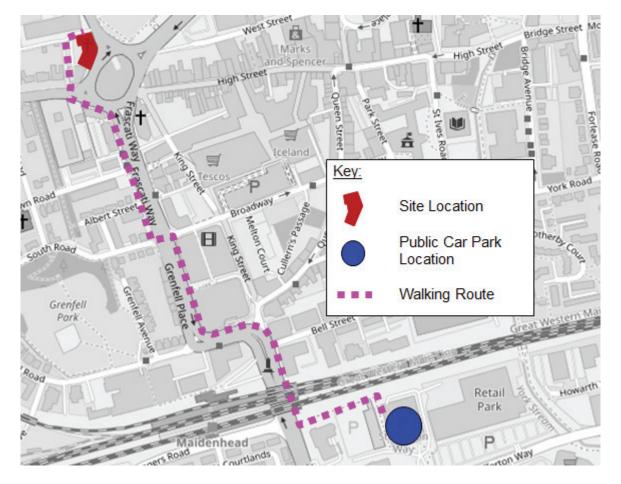

## Closest public car parks

A summary of the surrounding Public Car Parks is provided below. The car parks most suitable for employee use i.e. those that permit long stay parking have been included. Those which only permit short stay parking or parking in the evening and at weekends only have not been reviewed. Information on hourly charging rates for the purposes of visitors is included.

# Closest public car parks

| Car Park                                         | Spaces    | Cost                                                                                               | Opening Hours /<br>Max Duration of Stay | Disabled<br>Spaces | Height<br>Restrictions | Walk Distance & Time from the Site |
|--------------------------------------------------|-----------|----------------------------------------------------------------------------------------------------|-----------------------------------------|--------------------|------------------------|------------------------------------|
| Hines<br>Meadow                                  | 1,280     | Over 5 hours: £10.00<br>50 x licenced spaces<br>available to Lantern<br>occupiers (long lease)     | 24 hours                                | Yes                | 1.90                   | 6 minutes<br>(0.6 miles)           |
| Nicholson's                                      | 734       | Over 5 hours: £15.00<br>11 x licenced spaces<br>available to Lantern<br>occupiers (season tickets) | Open 24 hours<br>No maximum stay        | Yes                | 2.05m                  | 6 minutes<br>(0.3 miles)           |
| Stafferton<br>Way                                | 576       | Daily (09:00-21:00):<br>£8.00                                                                      | 24 hours<br>No maximum stay             | Yes                | 1.90                   | 10 minutes<br>(0.6 miles)          |
| Maidenhead<br>Station<br>(Shoppenhanger<br>Road) | 171<br>rs | Daily (24 hours):<br>£6.60                                                                         | 24 hours                                | Yes                | None                   | 12 minutes<br>(0.7 miles)          |

#### SHOPPENHANGERS ROAD, MAIDENHEAD SL6 1EW

• Maidenhead Station car park is located approximately 12 minutes walk from the site, accessed via Frascati Way.