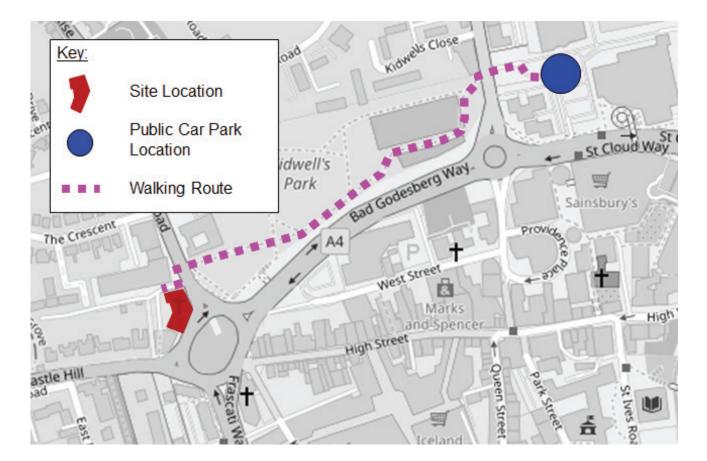

### Hines Meadow

#### CROWN LANE, MAIDENHEAD SL6 8QZ

- Hines Meadow car park is the closest car park to the site. It is approximately a 6 minute walk from the site via West Street. As noted previously, the car park provides 1,280 spaces.
- Berwick Hill (Lantern Landlord) hold 50 dedicated spaces, for Lantern occupier's exclusive use, within this car park.