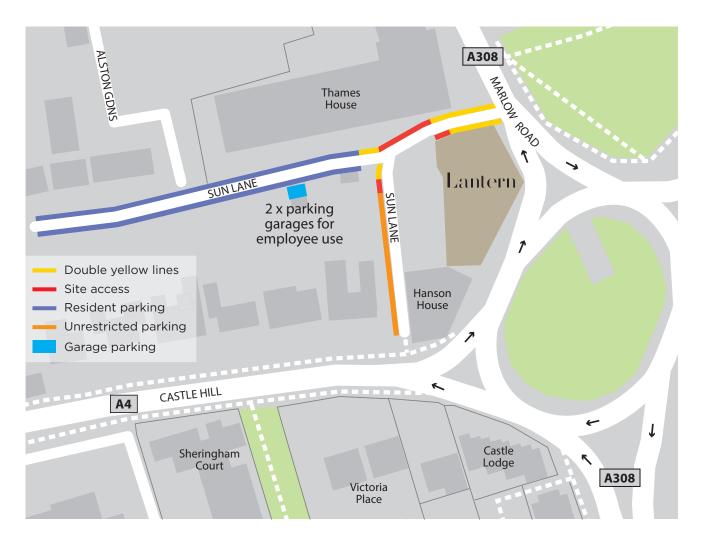

### Sun Lane Parking

2 car parking spaces are available on annually renewable licences in Sun Lane shown on the plan.

On-street parking is permitted along the south of Sun Lane as shown below in orange.

In addition, dedicated remote parking spaces are also held by the landlord, Berwick Hill, for Lantern occupiers' exclusive use; located nearby at:

- Hines Meadow Car Park 50 spaces
- Nicholsons Car Park 11 spaces
- Sun Lane 2 spaces