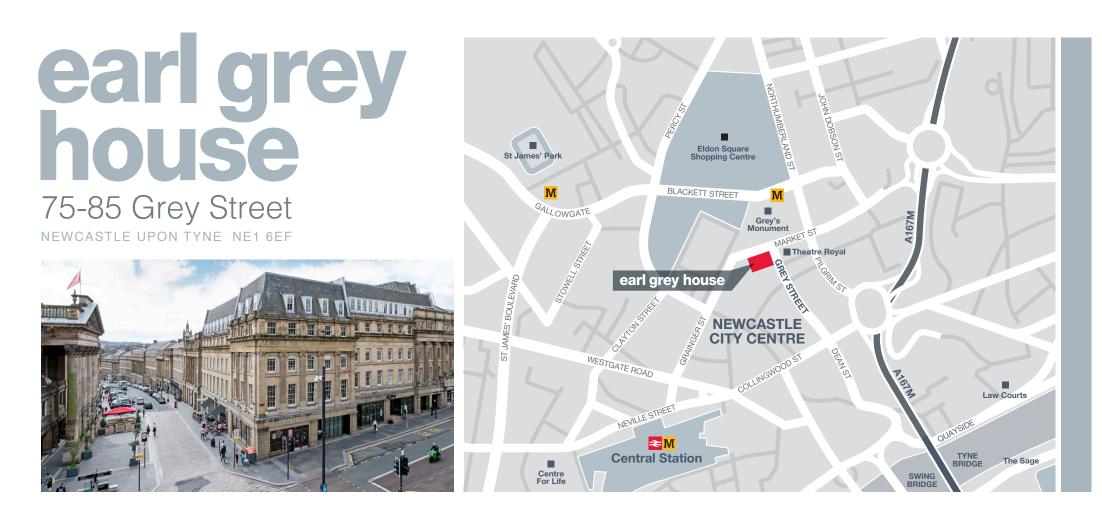

# house

75-85 Grey Street NEWCASTLE UPON TYNE NE1 6EF

The First FitWel Certified Building in Newcastle

Contemporary space with fit out options available from **1,694 - 11,386 sq ft** 

# Innalec location

Earl Grey House is proudly positioned on Grey Street, which is said to be one of the most beautiful streets in England, coupled with city centre amenities, Grey Street is an unrivalled business location.