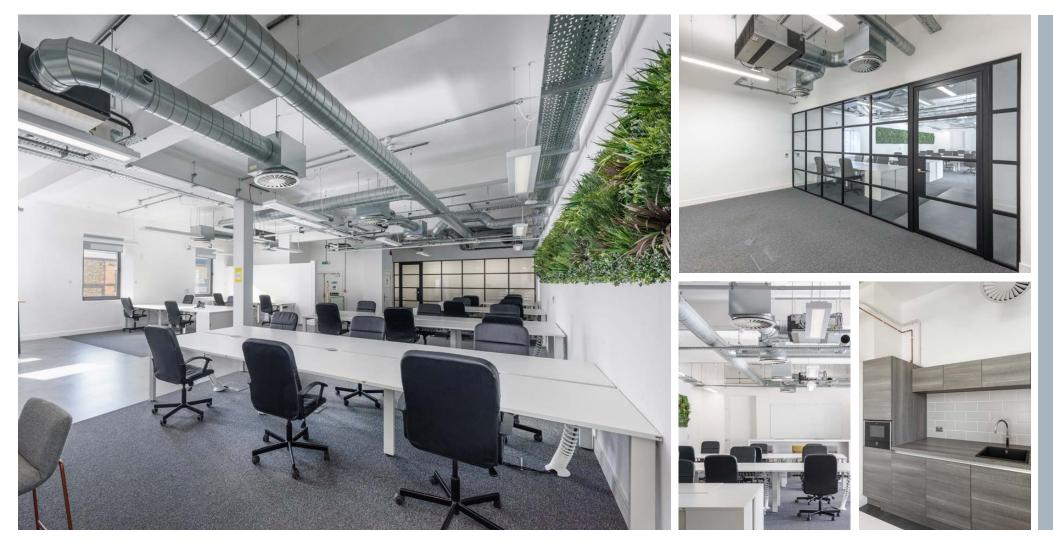

# plug-and-play solutions

Images shown are for the 2nd floor mezzanine space.

### Move in and operate immediately.

Schroders, in partnership with Absolute Commercial Interiors, can work with an occupier to provide a bespoke, fully-fitted office solution.