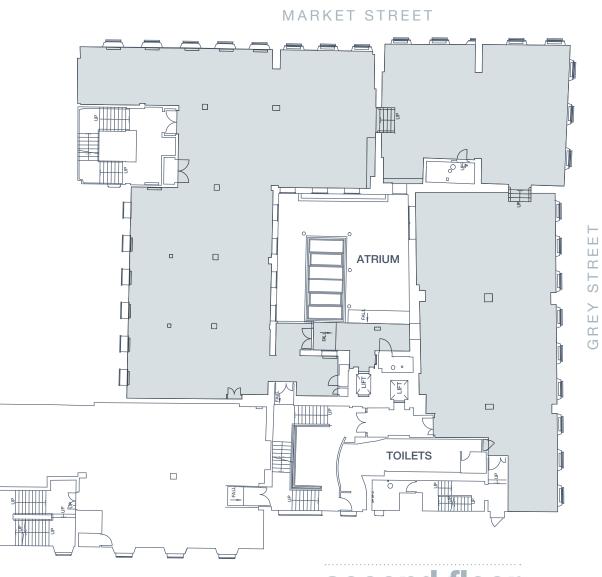

be one of the most beautiful streets in England, coupled with city centre amenities, Grey Street is an unrivalled business location.

### earl grey house

ТЛИБЕМТ

MAVEN

**Current occupiers** 

0.0. 111













Botanist



Bos



### the first FitWel Certified building in newcastle

Earl Grey House is the first building in Newcastle to gain a 1\* FitWel Certification, making it a market leader for sustainability and occupier wellness standards.





## availability

|                          | SQ M   | SQ FT |
|--------------------------|--------|-------|
| Ground Floor             | 157.38 | 1,694 |
| 1st Floor                | 333.15 | 3,586 |
| Part 1st Floor Mezzanine | 181.16 | 1,950 |
| 2nd Floor Mezzanine      | 175.58 | 1,890 |
| Part 3rd Floor           | 210.52 | 2,266 |



### second floor



# plug-and-play solutions

Images shown are for the 2nd floor mezzanine space.

### Move in and operate immediately.

Schroders, in partnership with Absolute Commercial Interiors, can work with an occupier to provide a bespoke, fully-fitted office solution.



### **3rd floor general layout**



### **3rd Floor**

- 16 Desk positions
- 19 Agile working position
- 10 Informal meeting spaces
- 1 Meeting rooms
- 2 Breakout space/agile working

### Mezzanine Space

- 1 Teapoint
- Breakout
- 1 Agile workspace (Banquette with seating 9no)
- 16 1400mm workstation
- 1 High work bench (8)
- **1** Meeting room
- 1 Resource area





### **EVERYMAN**

Located at lower ground floor of Earl Grey House is an Everyman boutique 4 screen cinema, bar and restaurant.

### **EPC Rating: