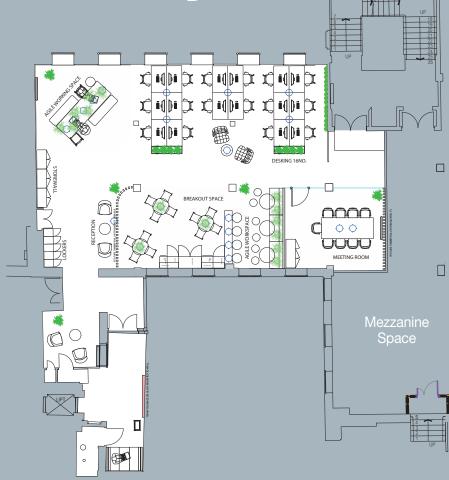

### **3rd floor general layout**

### **3rd Floor**

- 16 Desk positions
- 19 Agile working position
- 10 Informal meeting spaces
- 1 Meeting rooms
- 2 Breakout space/agile working