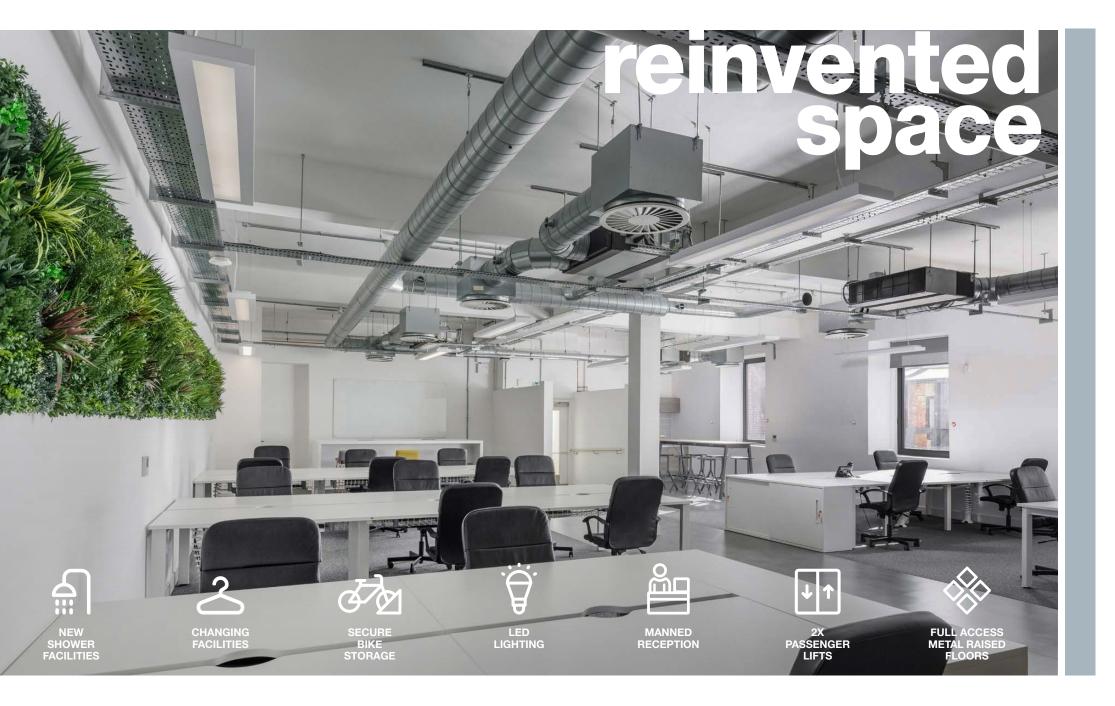

# plug-and-play solutions

Images shown are for the 2nd floor mezzanine space.

### Move in and operate immediately.

Schroders, in partnership with Absolute Commercial Interiors, can work with an occupier to provide a bespoke, fully-fitted office solution.