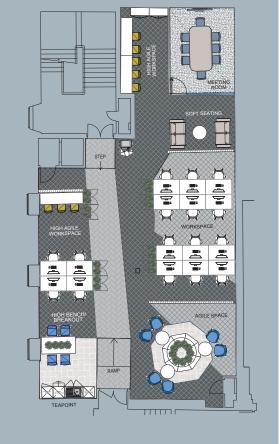

# plug-and-play solutions

Images shown are for the 2nd floor mezzanine space.

### Mezzanine Space

- 1 Teapoint
- Breakout
- 1 Agile workspace (Banquette with seating 9no)
- 16 1400mm workstation
- 1 High work bench (8)
- **1** Meeting room
- 1 Resource area