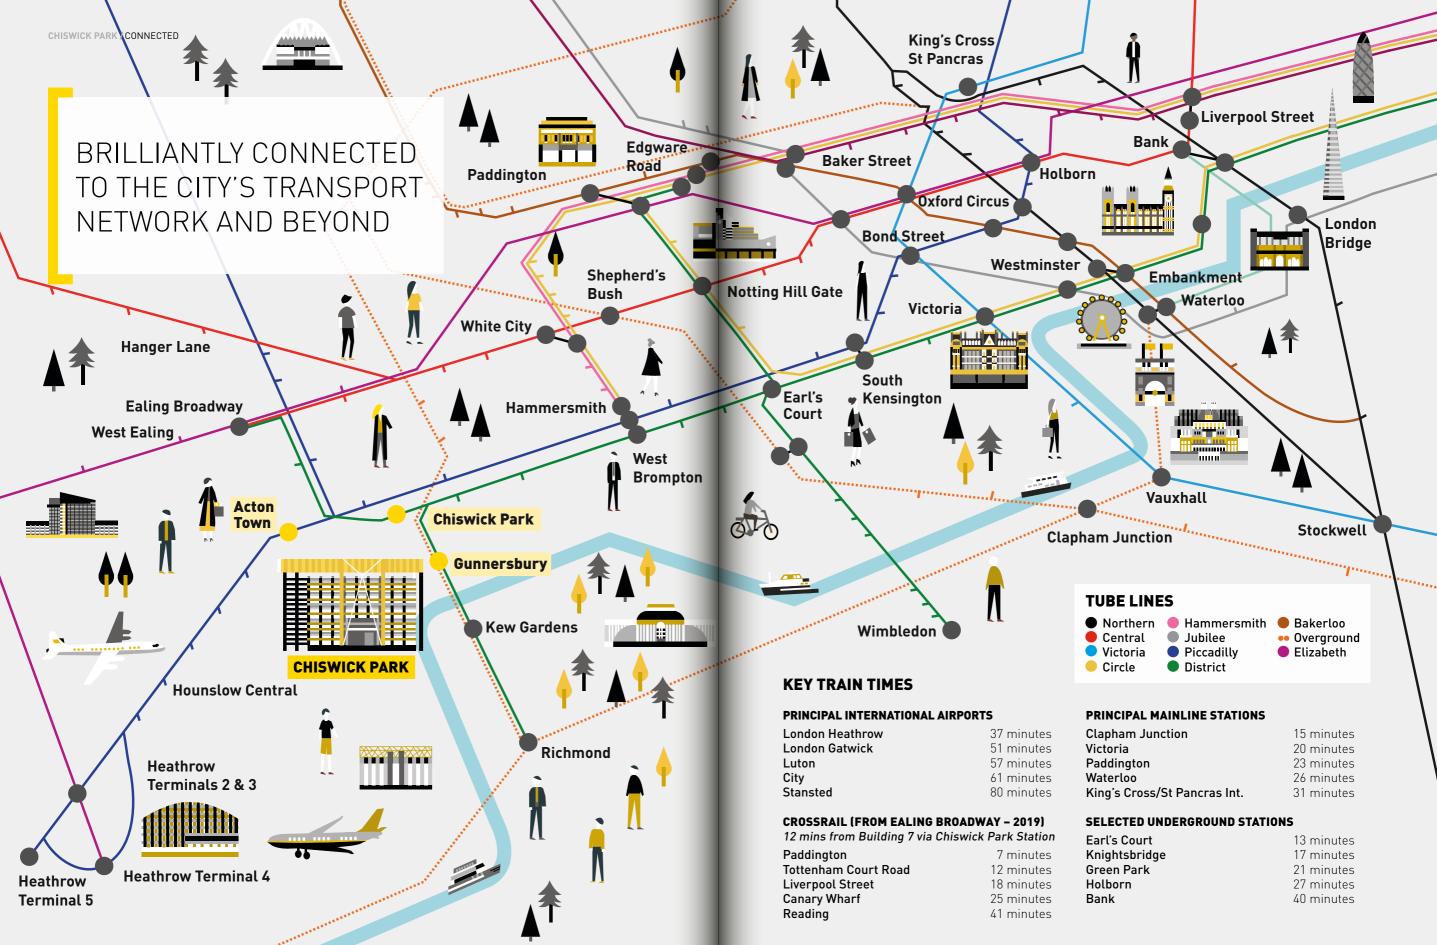

# CHISWICK LONDON W4 CONNECTED TO EVERYTHING

#### CHISWICK PARK / CONNECTED

within one hour

<sup>\*</sup> All travel times obtained from TFL, assuming a 4 minute walk to Chiswick Park station from Building 7