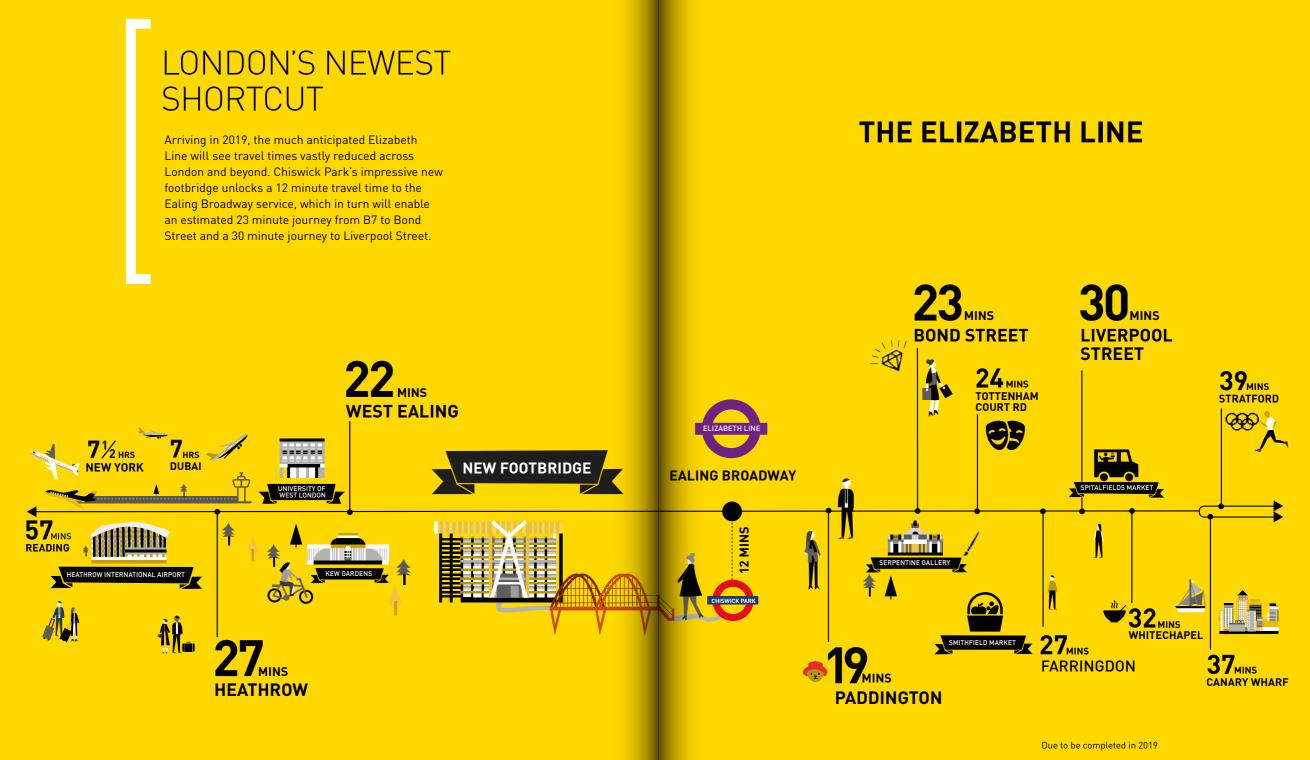

# CHISWICK LONDON W4 CONNECTED TO EVERYTHING

#### CHISWICK PARK / CONNECTED

within one hour

<sup>\*</sup> All travel times obtained from TFL, assuming a 4 minute walk to Chiswick Park station from Building 7