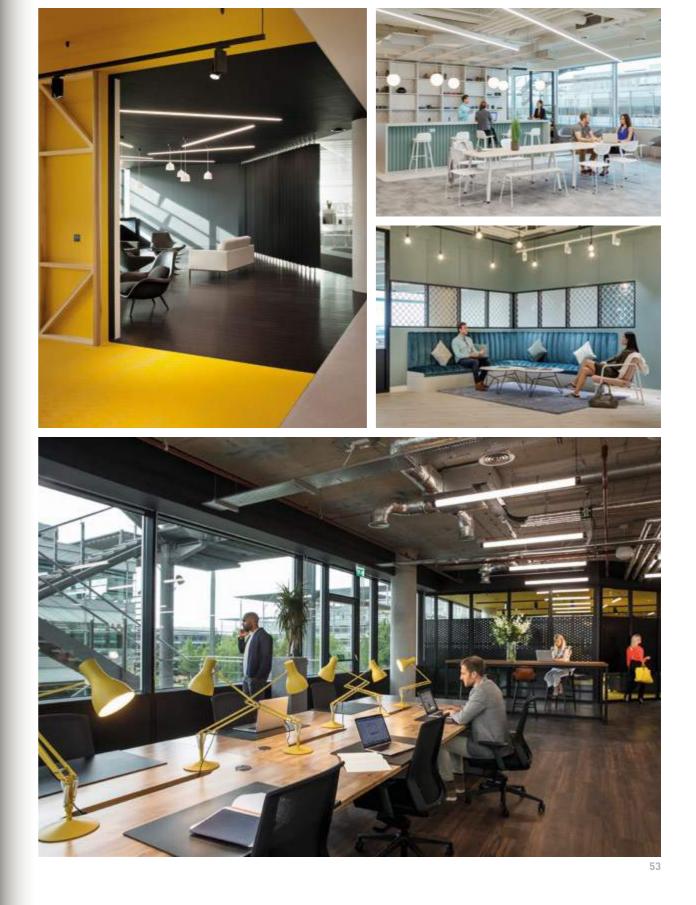

# PARKWIDE

5,000 SQ FT TO 120,000 SQ FT WORLD CLASS FLEXIBLE OFFICE SPACE

**Richard Rogers** Architect of Chiswick Park

# 5,000 sq. ft to 120,000 sq. ft

FLEXIBLE LEASES AND FIT-OUT OPTIONS AVAILABLE