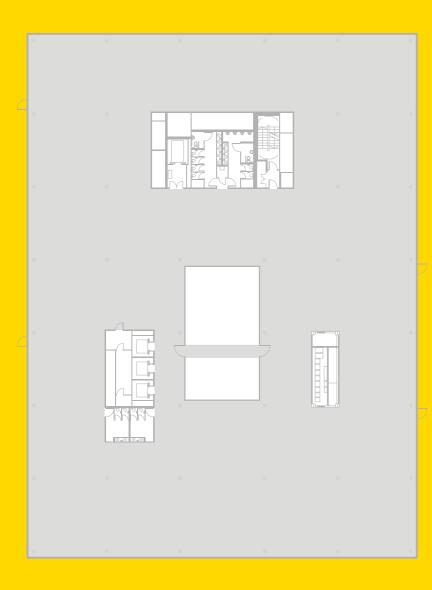

# STANDARD BUILDING SPECIFICATIONS

**Third Floor** 28,255 sq ft

LAKE

floor plans indicative only

**Part First Floor** 6,046 sq ft

LAKE

floor plans indicative only

# **Part Third Floor** 8,082 sq ft

LAKE

floor plans indicative only

floor plans indicative only