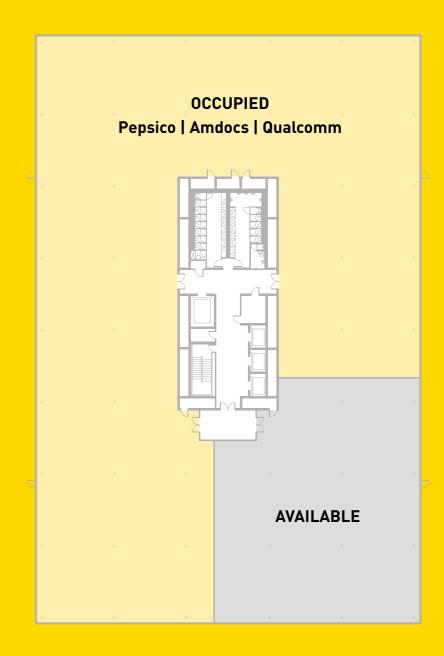

# **BUILDING 5**

# Part Third Floor

9,684 ft

OCCUPIED Baker Hughes | Frost & Sullivan AVAILABLE