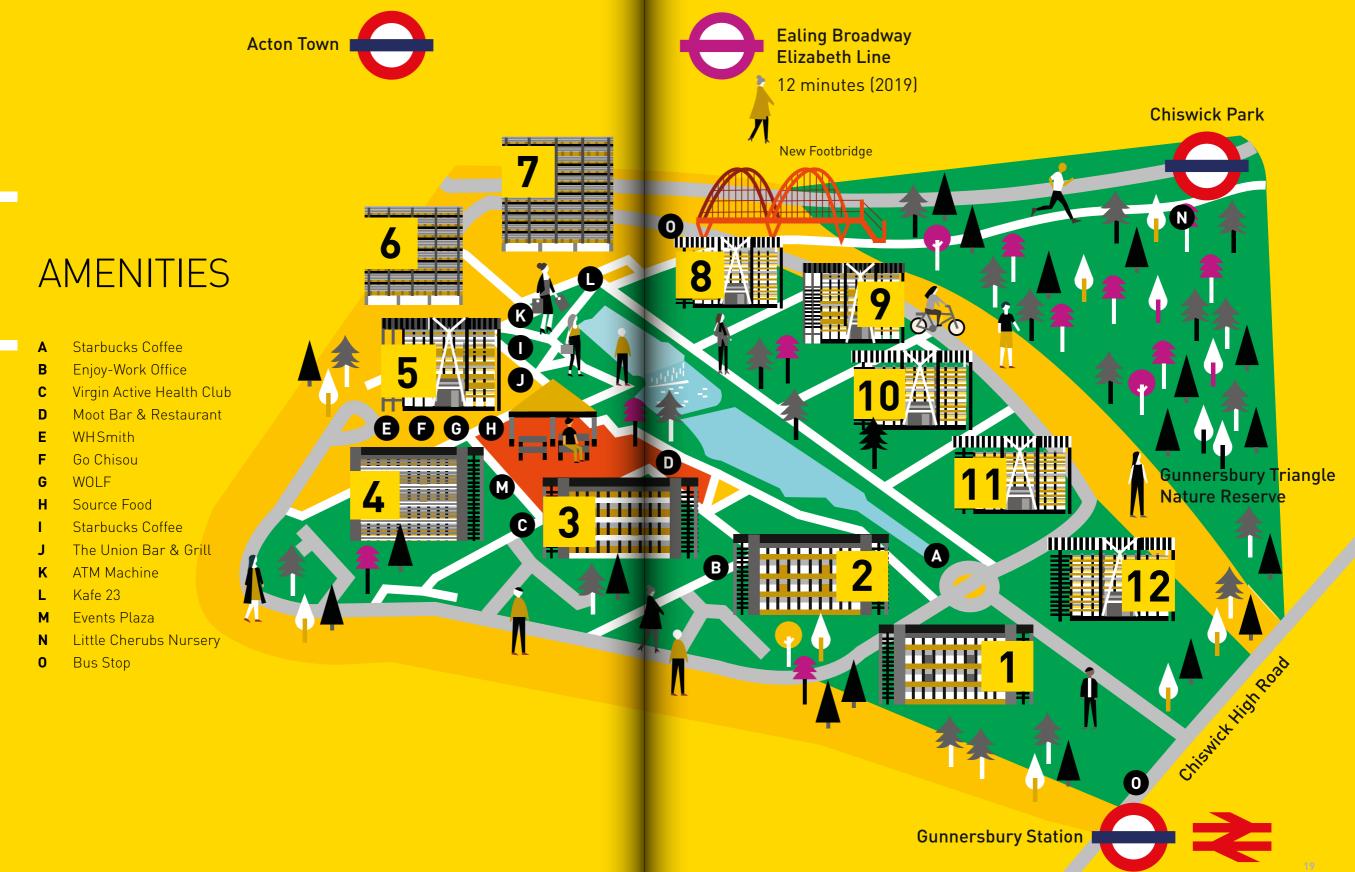

# ENJOY-WORK AMENITIES AND ACTIVITIES

1000

ENJOY

TAYE

The number of Enjoy-Work team members running the Park on a day-to-day basis

#### ONECARD

A ONECARD is given to guests when they move to Chiswick Park. The ONECARD provides offers and substantial discounts across selected shops, restaurants and services in the local area.

64 the number of current ONECARD Partners

## PARK-WIDE AMENITIES

Andrea! He won the West London

District Barista Championship...

starbucks\_chiswickpark

innagirl13

 $\bigcirc \bigcirc \bigtriangledown$ 

• 676 Likes

 $\bigcirc \bigcirc \oslash$ 