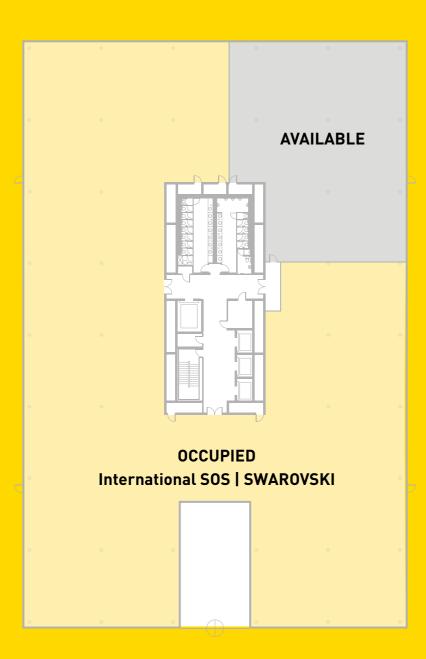

# Part Third Floor

9,684 ft

OCCUPIED Baker Hughes | Frost & Sullivan AVAILABLE

# AVAILABILITY AT

CHISWICK PARK #London wh