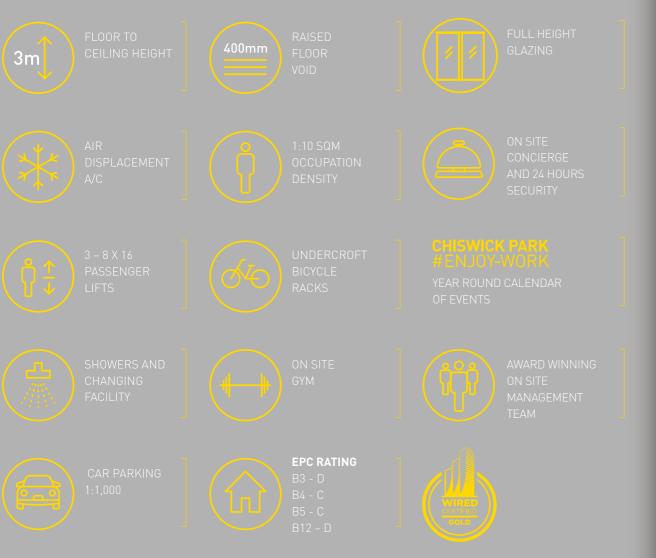

# PARKWIDE

5,000 SQ FT TO 120,000 SQ FT WORLD CLASS FLEXIBLE OFFICE SPACE

**Richard Rogers** Architect of Chiswick Park

# 5,000 sq. ft to 120,000 sq. ft

FLEXIBLE LEASES AND FIT-OUT OPTIONS AVAILABLE