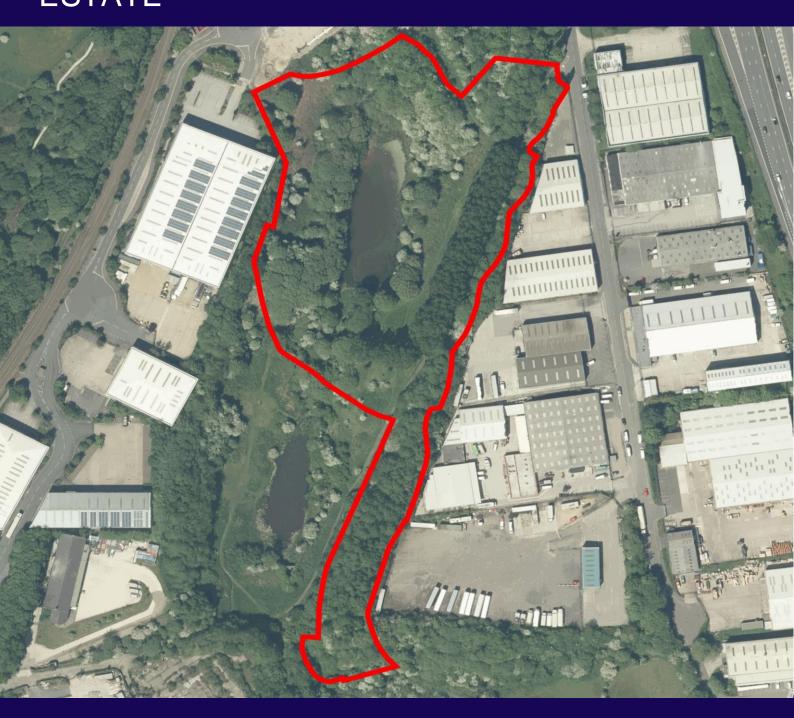

#### AVAILABLE SPACE

Approx. 3.23 Hectares (8 Acres)

#### **DESCRIPTION**

The land is currently accessible via 2 public footpaths from Commondale Way and Transperience Way.

The site comprises an extensive parcel of urban green space land extending to approximately 3.23 hectares (8 acres) including a pond which spans approximately 1 acre.

A public bridleway runs along the eastern boundary to the site and a footpath skirts the western boundary.