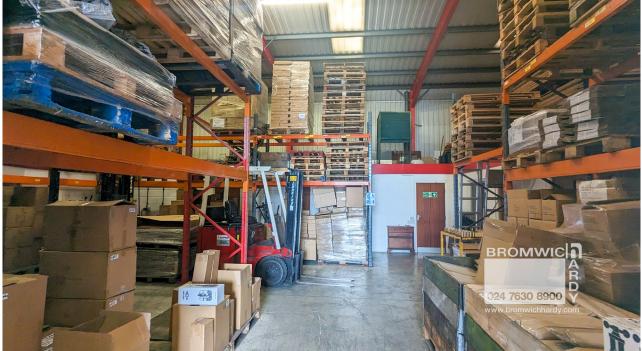

# Description

Comprising a modern steel portal frame industrial/warehouse unit having part block part metal profile clad walls, insulated metal profile clad roof including transclucent roof lights, a minimum working height of 6m and a sealed concrete floor. There is gas fired heating and flourescent lighting throughout. Included is a trade counter and office area having gas fired central heating and flourescent lighting.

Five dedicated car parking spaces are provided to the front and rear laoding by way of a steel roller shutter door.