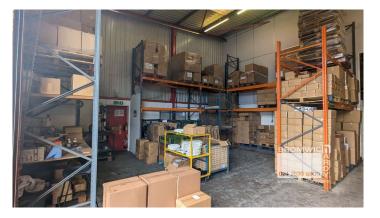

# Description

Comprising a modern steel portal frame industrial/warehouse unit having part block part metal profile clad walls, insulated metal profile clad roof including transclucent roof lights, a minimum working height of 6m and a sealed concrete floor. There is gas fired heating and flourescent lighting throughout. Included is a trade counter and office area having gas fired central heating and flourescent lighting.

# Accommodation

| Description      | Sq Ft | Sq M   |
|------------------|-------|--------|
| Office           | 1,133 | 105.26 |
| Works/ Warehouse | 2,357 | 218.97 |
| Total            | 3,490 | 324.22 |