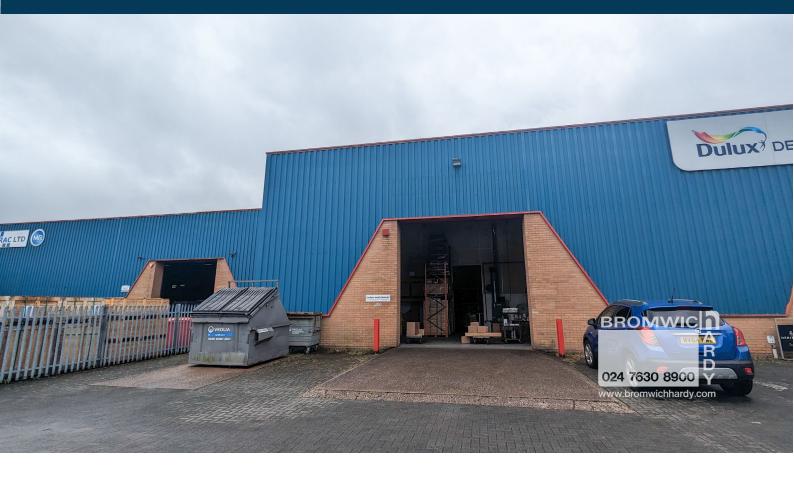

# **Property Highlights**

- Freehold Sale
- Trade counter and offices
- Heat and light throughout
- Refurbished offices
- Close proximity to Dulux
- Light Industrial Unit

Location The property is located on Stafford Park 12 close to the junction of the A464 and A442 approximately one mile from Junction 4 of the M54 motorway. Stafford Park is one of the premier industrial locations within the town and occupiers include Wincanton, Dulux and Digiland.

# Description

Comprising a modern steel portal frame industrial/warehouse unit having part block part metal profile clad walls, insulated metal profile clad roof including transclucent roof lights, a minimum working height of 6m and a sealed concrete floor. There is gas fired heating and flourescent lighting throughout. Included is a trade counter and office area having gas fired central heating and flourescent lighting.

Five dedicated car parking spaces are provided to the front and rear laoding by way of a steel roller shutter door.