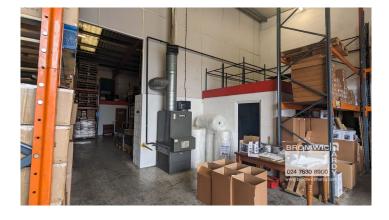

# Description

Comprising a modern steel portal frame industrial/warehouse unit having part block part metal profile clad walls, insulated metal profile clad roof including transclucent roof lights, a minimum working height of 6m and a sealed concrete floor. There is gas fired heating and flourescent lighting throughout. Included is a trade counter and office area having gas fired central heating and flourescent lighting.

### Services

All mains services are connected.

EPC

TBC

Viewing By appointment with the agent Bromwich Hardy