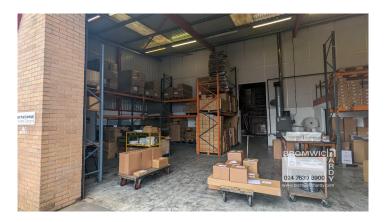

# Description

Comprising a modern steel portal frame industrial/warehouse unit having part block part metal profile clad walls, insulated metal profile clad roof including transclucent roof lights, a minimum working height of 6m and a sealed concrete floor. There is gas fired heating and flourescent lighting throughout. Included is a trade counter and office area having gas fired central heating and flourescent lighting.

# Accommodation

| Description      | Sq Ft | Sq M   |
|------------------|-------|--------|
| Office           | 1,133 | 105.26 |
| Works/ Warehouse | 2,357 | 218.97 |
| Total            | 3,490 | 324.22 |