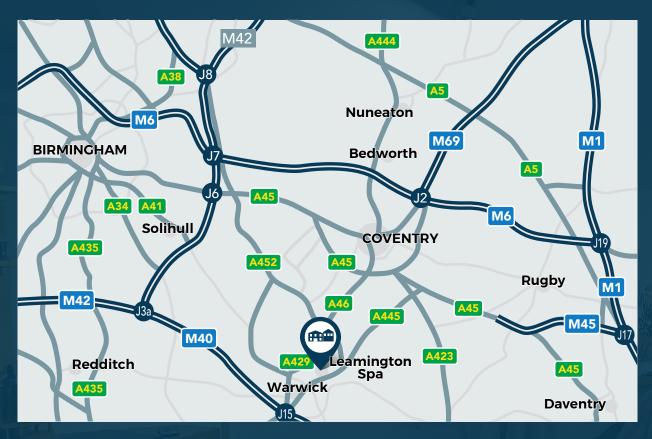

## **LOCATION**

The property is located on Regent Street, one of Leamington's main retail locations. Regent street bisects the Parade, running in an East-West direction. The building is directly opposite the Royal Priors shopping centre and therefore benefits from high footfall and excellent visibility from the shopping centre. Also close by is Regent Court, another busy location home to a number of restaurants and shops. Local occupiers include Caffe Nero, Nationwide and Nando's.