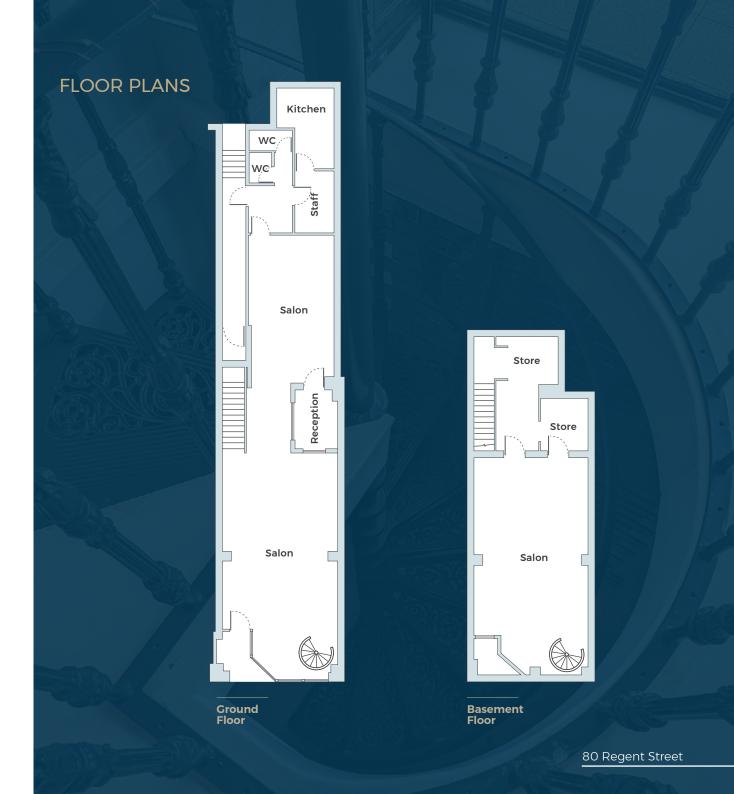

## **DESCRIPTION**

The building comprises a mid-terrace period structure with a painted front elevation and pitched slated roof. There is a retail unit on the ground and lower ground floors, currently let to a Beauty Salon, with two residential flats above also fully let.