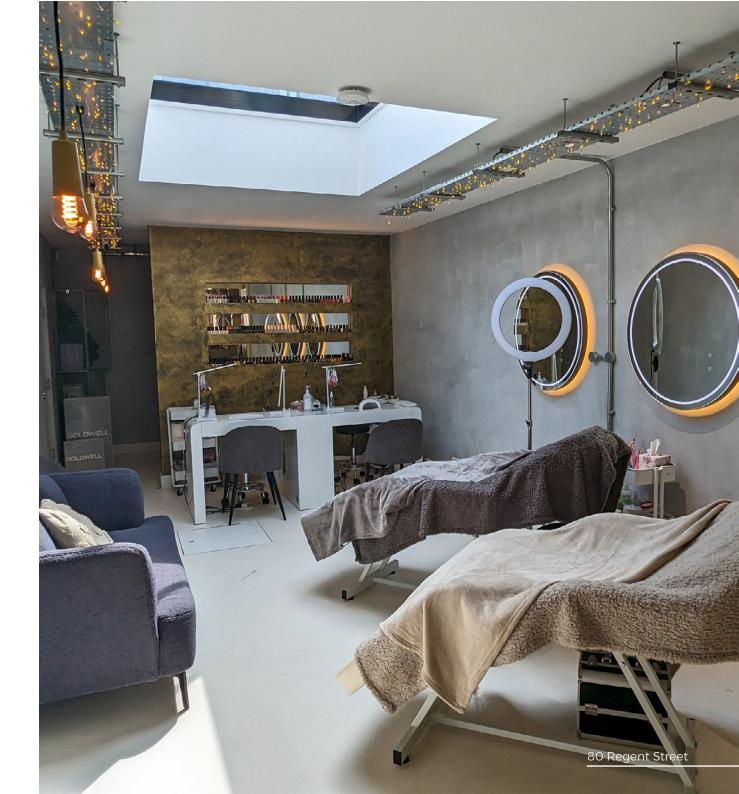

## **DESCRIPTION**

The building comprises a mid-terrace period structure with a painted front elevation and pitched slated roof. There is a retail unit on the ground and lower ground floors, currently let to a Beauty Salon, with two residential flats above also fully let.