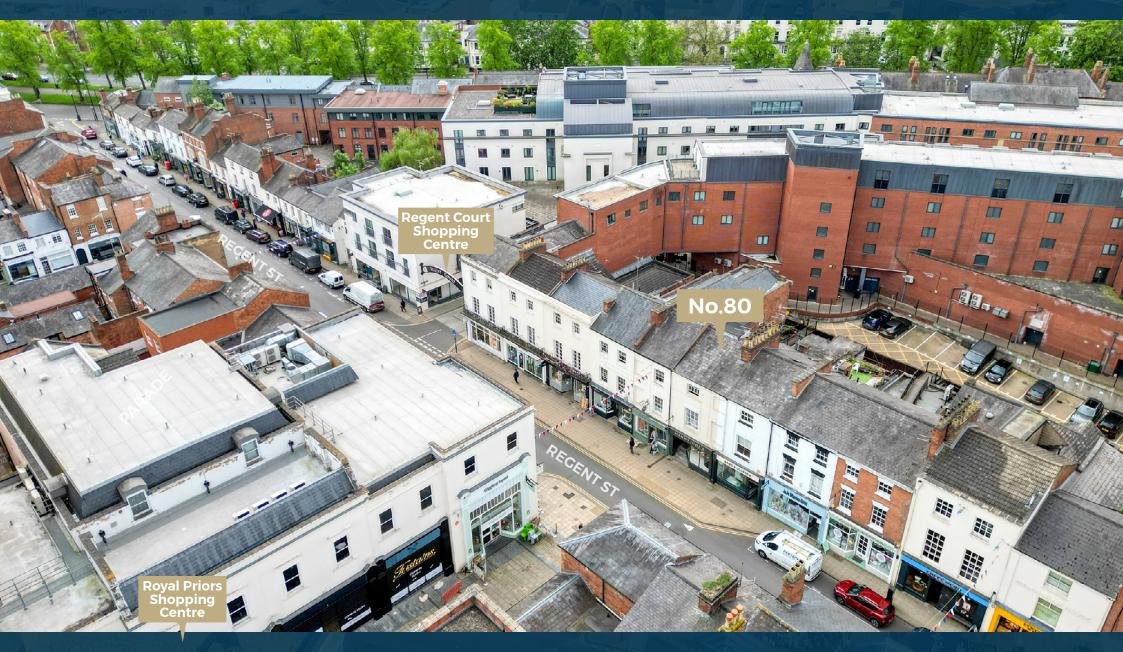

## **LOCATION**

The property is located on Regent Street, one of Leamington's main retail locations. Regent street bisects the Parade, running in an East-West direction. The building is directly opposite the Royal Priors shopping centre and therefore benefits from high footfall and excellent visibility from the shopping centre. Also close by is Regent Court, another busy location home to a number of restaurants and shops. Local occupiers include Caffe Nero, Nationwide and Nando's.