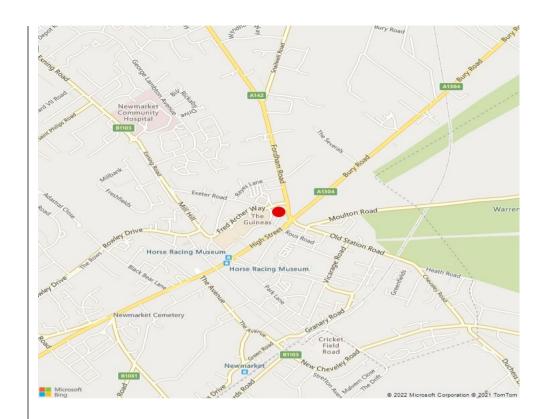

### LOCATION

Newmarket is a thriving market town in the county of Suffolk. Located close to the university town of Cambridge. Newmarket benefits from excellent road links provided by the A14 which gives direct access to regional and national road networks including the A11/M11 and A1/M1.