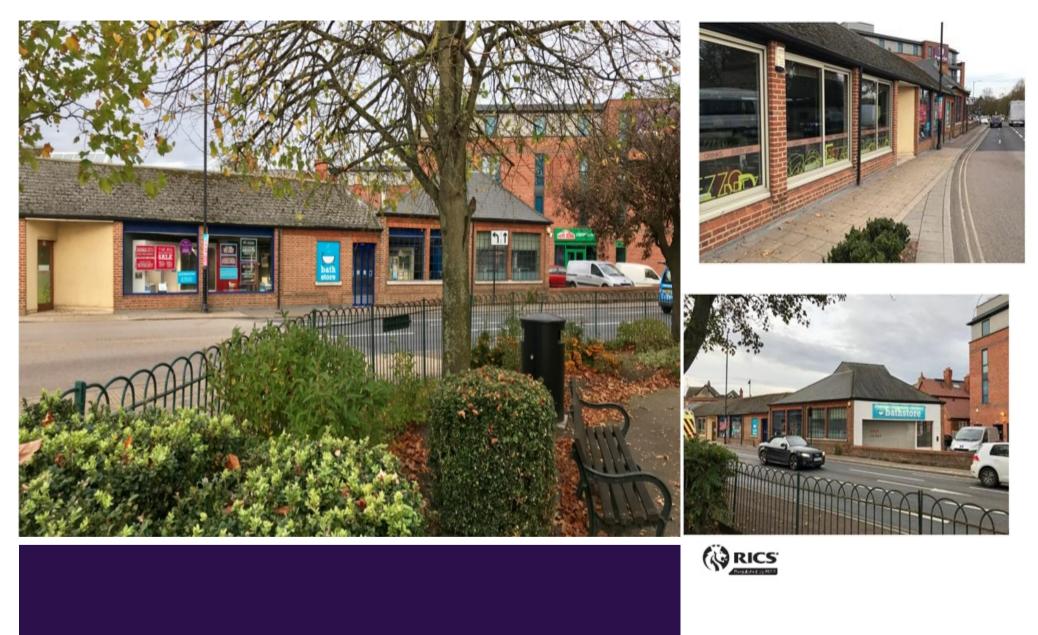

### DESCRIPTION

The Property is a single storey retail unit comprising 3,098 sq ft (287.8 sq m), located just off Newmarket High Street and in close proximity to the Guineas shopping centre and Car Park.

The Property benefits from private parking for 2-4 vehicles. In the immediate vicinity are national occupiers Prezzo Italian, Majestic Wines, Waitrose and Natwest.