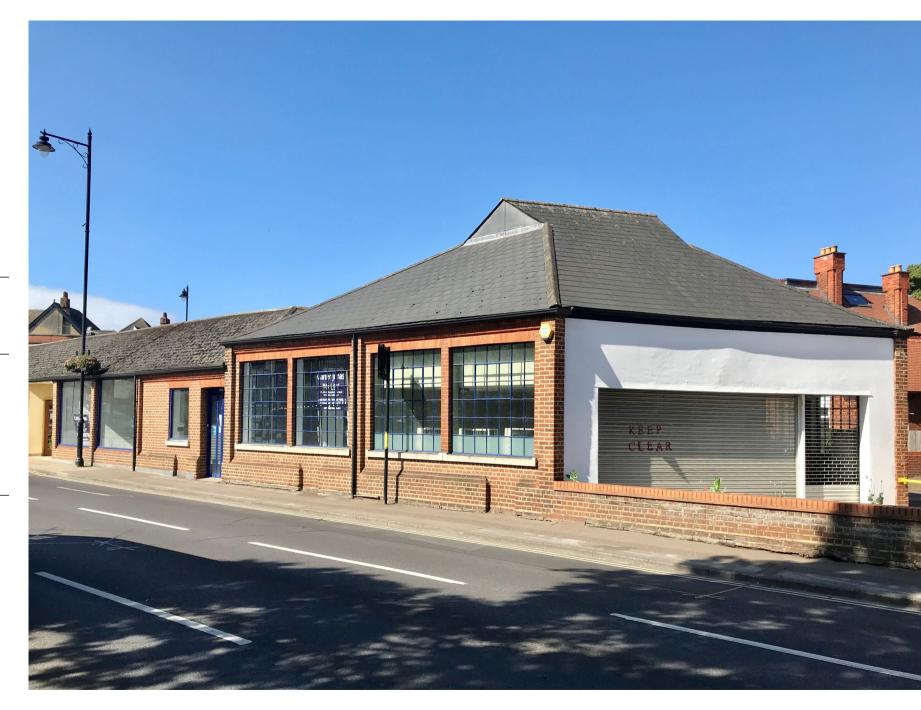

### DESCRIPTION

The Property is a single storey retail unit comprising 3,098 sq ft (287.8 sq m), located just off Newmarket High Street and in close proximity to the Guineas shopping centre and Car Park.

The Property benefits from private parking for 2-4 vehicles. In the immediate vicinity are national occupiers Prezzo Italian, Majestic Wines, Waitrose and Natwest.