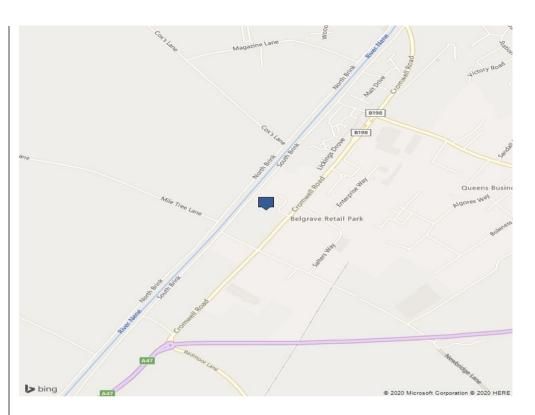

### **LOCATION**

Wisbech is located in the district of Fenland and the county of Cambridgeshire. Nearby towns include King's Lynn (14 miles), Spalding (21 miles), and Peterborough (23 miles). Cromwell Road Leisure Park is located on the south side of Wisbech and directly fronts the B198 Cromwell Road.

The site is opposite the new Wisbech Retail Park