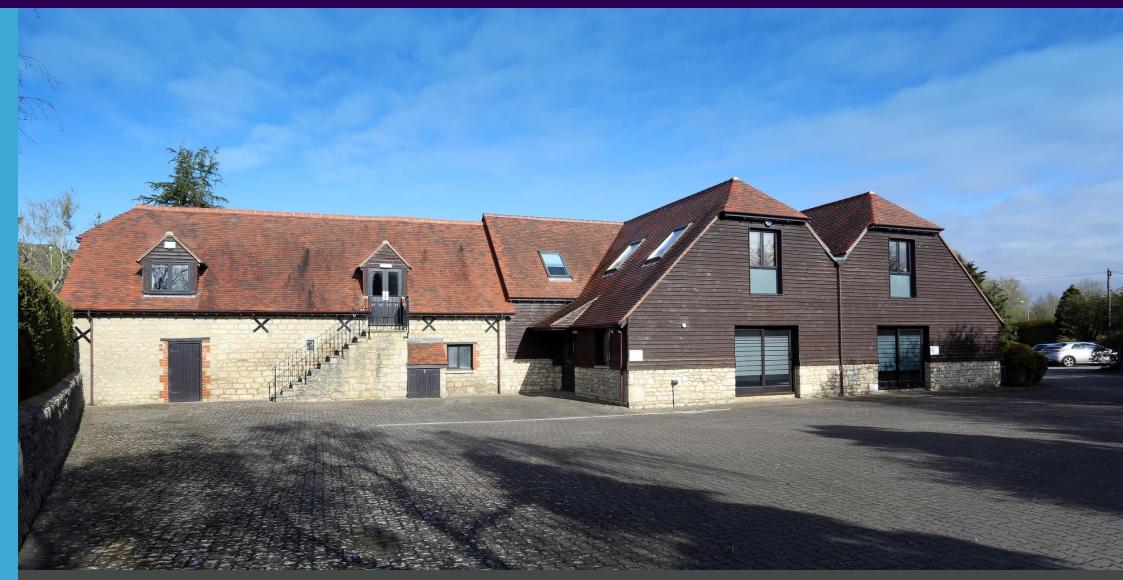

## DESCRIPTION

An attractive barn conversion development comprising two separate office buildings, split into 4 units with car parking and landscaped areas. The building is a mixture of traditional Cotswold Stone construction and timber cladding under a pitched clay tile roof.

The property otherwise presents as a modern and updated office with super-fast Giga clear broadband and ample on-site parking.