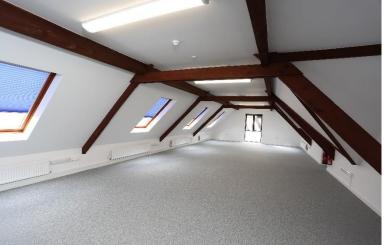

First floor unit 4 has been fully refurbished to provide modern office accommodation. The specification includes:

- Heating and cooling systems
- Perimeter trunking
- Carpets
- Newly painted throughout
- Traditional exposed ceiling