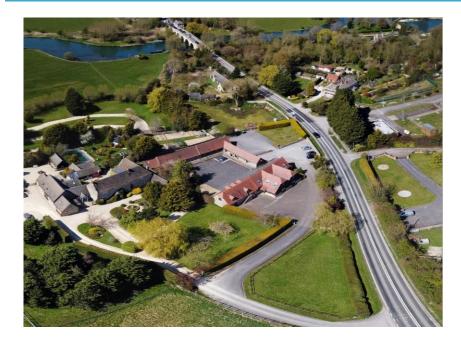

# LOCATION

Swinford Farm is located to the southeast of Eynsham in a prominent location adjoining the B4044. This leads across Swinford toll Bridge to Eynsham and the A40 which connects Oxford and Cheltenham. The A34 is five miles to the east providing excellent road links to the M40 and the M4.

Although situated in a rural location, the property is within easy reach of Oxford to the East and Witney to the West. There are local amenities to be found in Eynsham. Oxford train station links direct to London, Bristol, and Birmingham all within about an hour. There is also a bus stop opposite with regular bus service from Oxford through to Botley, Eynsham, Witney and Carterton.