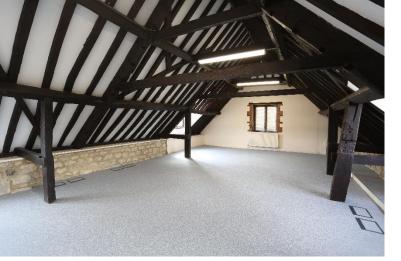

First floor unit 4 has been fully refurbished to provide modern office accommodation. The specification includes:

- Heating and cooling systems
- Perimeter trunking
- Carpets
- Newly painted throughout
- Traditional exposed ceiling