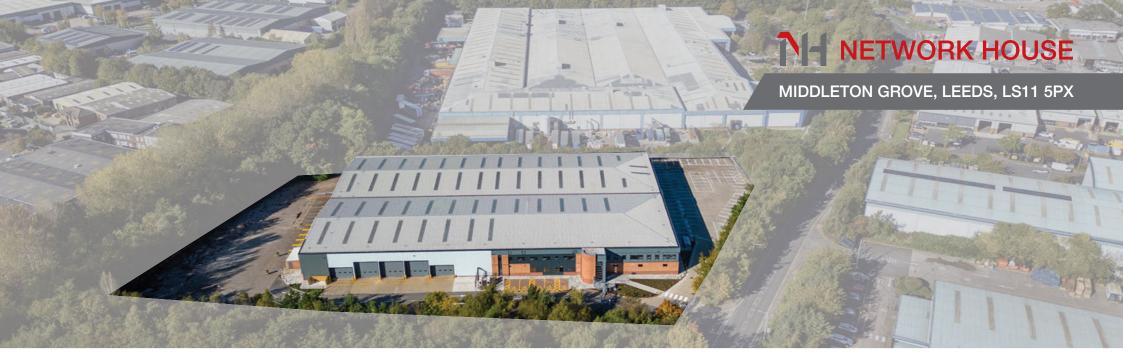

## SITE PLAN & ACCOMMODATION

Size 67,670 sq ft

3.46 acre site

7.2m eaves height

**Fully** 

secure

6 ground level doors & 3 dock level doors

350 KVA power supply