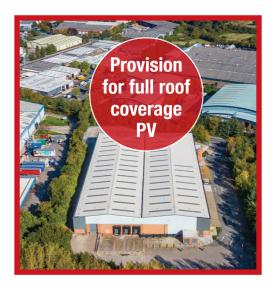

eeds Bradford Airport | 10    | 32   |
| Wakefield              | 10    | 19   |
| Sheffield              | 34    | 53   |
| Manchester             | 44    | 67   |
| York                   | 30    | 47   |

### **NETWORK HOUSE**

MIDDLETON GROVE, LEEDS, LS11 5PX



|                      | Sq m     | Sq ft  |
|----------------------|----------|--------|
| Warehouse            | 5,048.35 | 54,340 |
| GF Welfare & Offices | 495.17   | 5,330  |
| FF Offices           | 743.22   | 8,000  |
| TOTAL                | 6,286.75 | 67,670 |

## SITE PLAN & ACCOMMODATION



Size 67,670 sq ft



3.46 acre site



7.2m eaves height

**Fully** 

secure



6 ground level doors & 3 dock level doors



350 KVA power supply



HQ offices



EPC B 31



MIDDLETON GROVE, LEEDS, LS11 5PX





# WELFARE & ESG











### **TERMS**

The property is offered by way of a new Full Repairing and Insuring Lease for a term of years to be agreed. Rent on application.

### **EPC**

The current energy performance rating for the property is B - 31. A copy of the EPC certificates and reports are available on request.

#### **FURTHER INFORMATION**

For further information or to arrange an inspection please contact:

**Daniel Walker** 07920 151 117

daniel@gvproperty.co.uk



Jonathan Jacob

07809 526 118 jonathan@gvproperty.co.uk

0113 245 6000

MISREPRESENTATION ACT These particulars do not constitute part of an offer or contract. All descriptions, dimensions, reference to condition and necessary permission for use and occupation and other details contained herein are for general guidance only and prospec