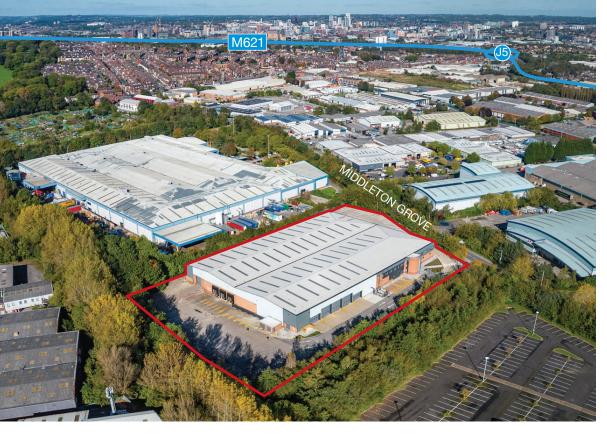

### **LOCATION**

## Strategically located with immediate access to the M621 and Leeds City Centre

The property is situated in an excellent position in Leeds which benefits from access to both Junctions 5 & 6 of the M621 within 1 mile. Leeds City Centre is accessed within a 10 minute drive time (2.3 miles).

The premises are located in a superb regional position in with immediate access to the M1, M62 and M621 Motorway network providing access to Manchester to the West and Hull to the East.