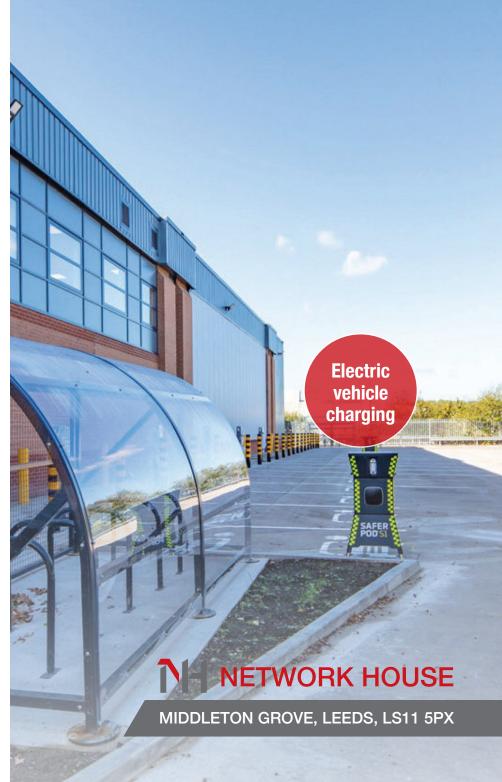

radford Airport | 10    | 32   |
| Wakefield              | 10    | 19   |
| Sheffield              | 34    | 53   |
| Manchester             | 44    | 67   |
| York                   | 30    | 47   |

### **NETWORK HOUSE**

MIDDLETON GROVE, LEEDS, LS11 5PX



|                      | Sq m     | Sq ft  |
|----------------------|----------|--------|
| Warehouse            | 5,048.35 | 54,340 |
| GF Welfare & Offices | 495.17   | 5,330  |
| FF Offices           | 743.22   | 8,000  |
| TOTAL                | 6,286.75 | 67,670 |

## SITE PLAN & ACCOMMODATION



Size 67,670 sq ft



3.46 acre site



7.2m eaves height

**Fully** 

secure



6 ground level doors & 3 dock level doors



350 KVA power supply



HQ offices



EPC B 31



MIDDLETON GROVE, LEEDS, LS11 5PX





# WELFARE & ESG











### **TERMS**

The property is offered by way of a new Full Repairing and Insuring Lease for a term of years to be agreed. Rent on application.

### **EPC**

The current energy performance rating for the property is B - 31. A copy of the EPC certificates and reports are available on request.

#### **FURTHER INFORMATION**

For further information or to arrange an inspection please contact:

**Daniel Walker** 07920 151 117

daniel@gvproperty.co.uk



Jonathan Jacob

07809 526 118 jonathan@gvproperty.co.uk

0113 245 6000

MISREPRESENTATION ACT These particulars do not constitute part of an offer or contract. All descriptions, dimensions, reference to condition and necessary permission for use and occupation and other details contained herein are for general guidance only and prospective p