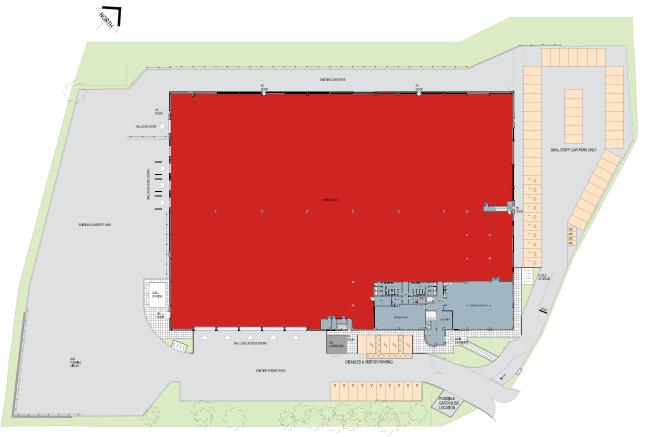

## SITE PLAN & ACCOMMODATION

Size 67,670 sq ft

3.46 acre site

7.2m eaves height

**Fully** 

secure

6 ground level doors & 3 dock level doors

350 KVA power supply

### **NETWORK HOUSE**

MIDDLETON GROVE, LEEDS, LS11 5PX

|                      | Sq m     | Sq ft  |
|----------------------|----------|--------|
| Warehouse            | 5,048.35 | 54,340 |
| GF Welfare & Offices | 495.17   | 5,330  |
| FF Offices           | 743.22   | 8,000  |
| TOTAL                | 6,286.75 | 67,670 |