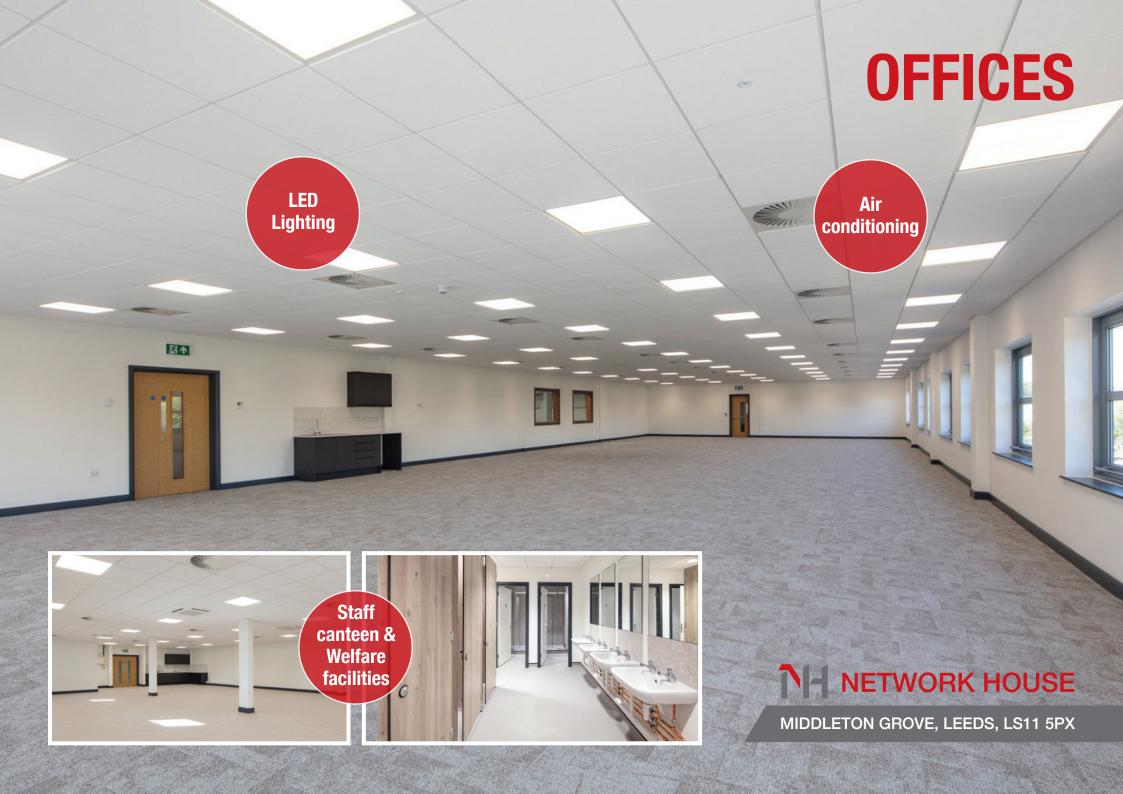

### **NETWORK HOUSE**

MIDDLETON GROVE, LEEDS, LS11 5PX

|                      | Sq m     | Sq ft  |
|----------------------|----------|--------|
| Warehouse            | 5,048.35 | 54,340 |
| GF Welfare & Offices | 495.17   | 5,330  |
| FF Offices           | 743.22   | 8,000  |
| TOTAL                | 6,286.75 | 67,670 |

## SITE PLAN & ACCOMMODATION

Size 67,670 sq ft

3.46 acre site

7.2m eaves height

**Fully** 

secure

6 ground level doors & 3 dock level doors

350 KVA power supply