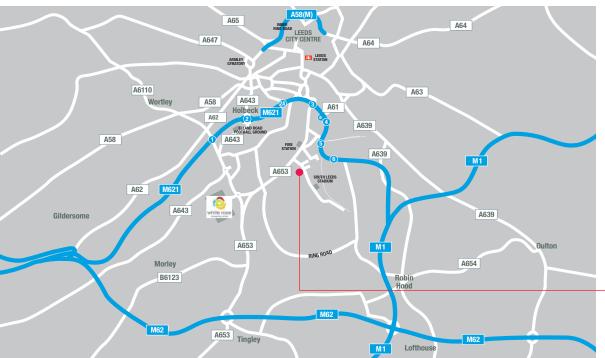

## Strategically located with immediate access to the M621 and Leeds City Centre

The property is situated in an excellent position in Leeds which benefits from access to both Junctions 5 & 6 of the M621 within 1 mile. Leeds City Centre is accessed within a 10 minute drive time (2.3 miles).

The premises are located in a superb regional position in with immediate access to the M1, M62 and M621 Motorway network providing access to Manchester to the West and Hull to the East.

### **TRAVEL TIMES**

| Location               | Miles | Mins |
|------------------------|-------|------|
| Leeds                  | 2.3   | 10   |
| Leeds Bradford Airport | 10    | 32   |
| Wakefield              | 10    | 19   |
| Sheffield              | 34    | 53   |
| Manchester             | 44    | 67   |
| York                   | 30    | 47   |