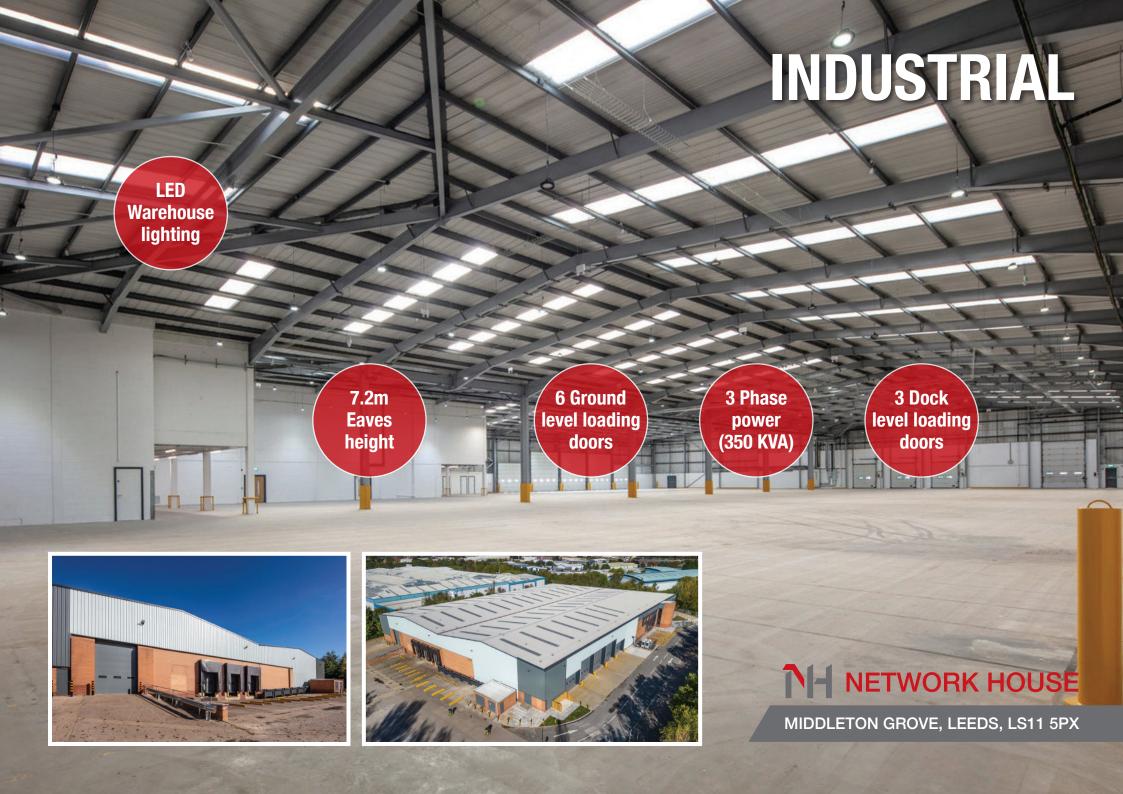

## SITE PLAN & ACCOMMODATION

Size 67,670 sq ft

3.46 acre site

7.2m eaves height

**Fully** 

secure

6 ground level doors & 3 dock level doors

350 KVA power supply

### **NETWORK HOUSE**

MIDDLETON GROVE, LEEDS, LS11 5PX

|                      | Sq m     | Sq ft  |
|----------------------|----------|--------|
| Warehouse            | 5,048.35 | 54,340 |
| GF Welfare & Offices | 495.17   | 5,330  |
| FF Offices           | 743.22   | 8,000  |
| TOTAL                | 6,286.75 | 67,670 |