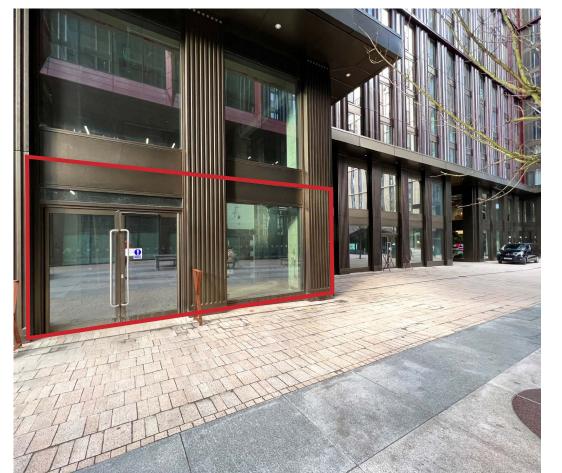

#### **Unit T5**

Circle Square Oxford Road, Manchester, M1 7ED Permitted use: A1, A3, A4, A5

#### **TOTAL SIZE**

**413 sq ft**Ground floor

#### **RENT**

£20,000 per annum exclusive of VAT. A service charge is payable on these premises.

Further information is available upon request.

RETAIL UNIT T5

EAT. DRINK. SHOP.