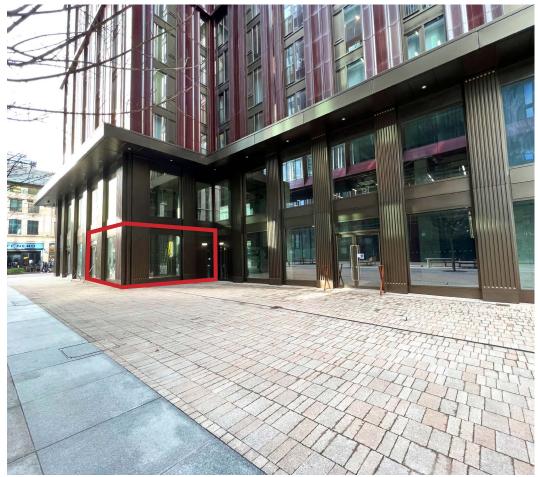

#### **Unit T5**

Circle Square Oxford Road, Manchester, M1 7ED Permitted use: A1, A3, A4, A5

#### **TOTAL SIZE**

**413 sq ft**Ground floor

#### **RENT**

£20,000 per annum exclusive of VAT. A service charge is payable on these premises.

Further information is available upon request.

RETAIL UNIT T5

EAT. DRINK. SHOP.