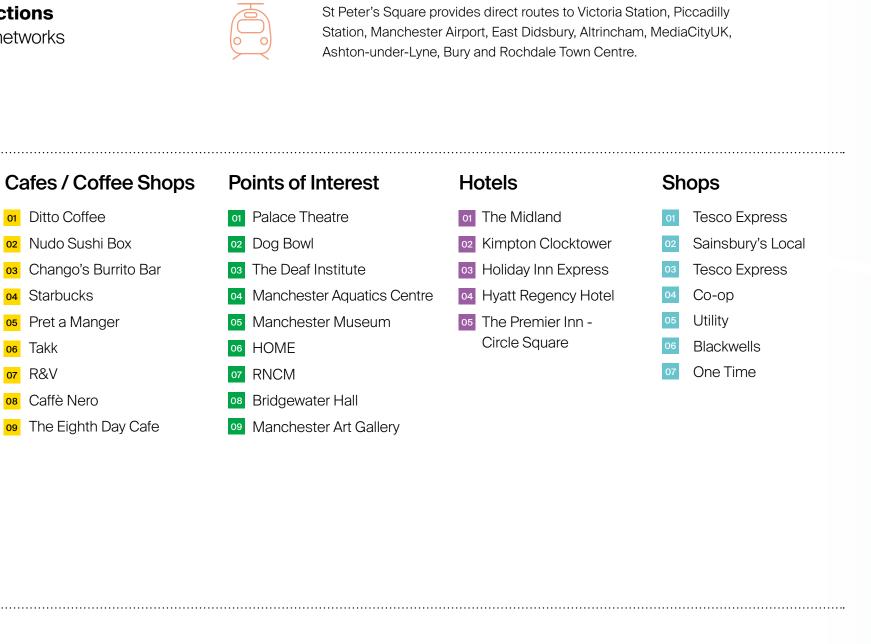

## **Transport & Connectivity**

#### **Direct connections**

to all major rail networks

### Cafes / Coffee Shops

on Ditto Coffee

04 Starbucks

08 Caffè Nero

o<sub>6</sub> Takk

07 R&V

os Pret a Manger