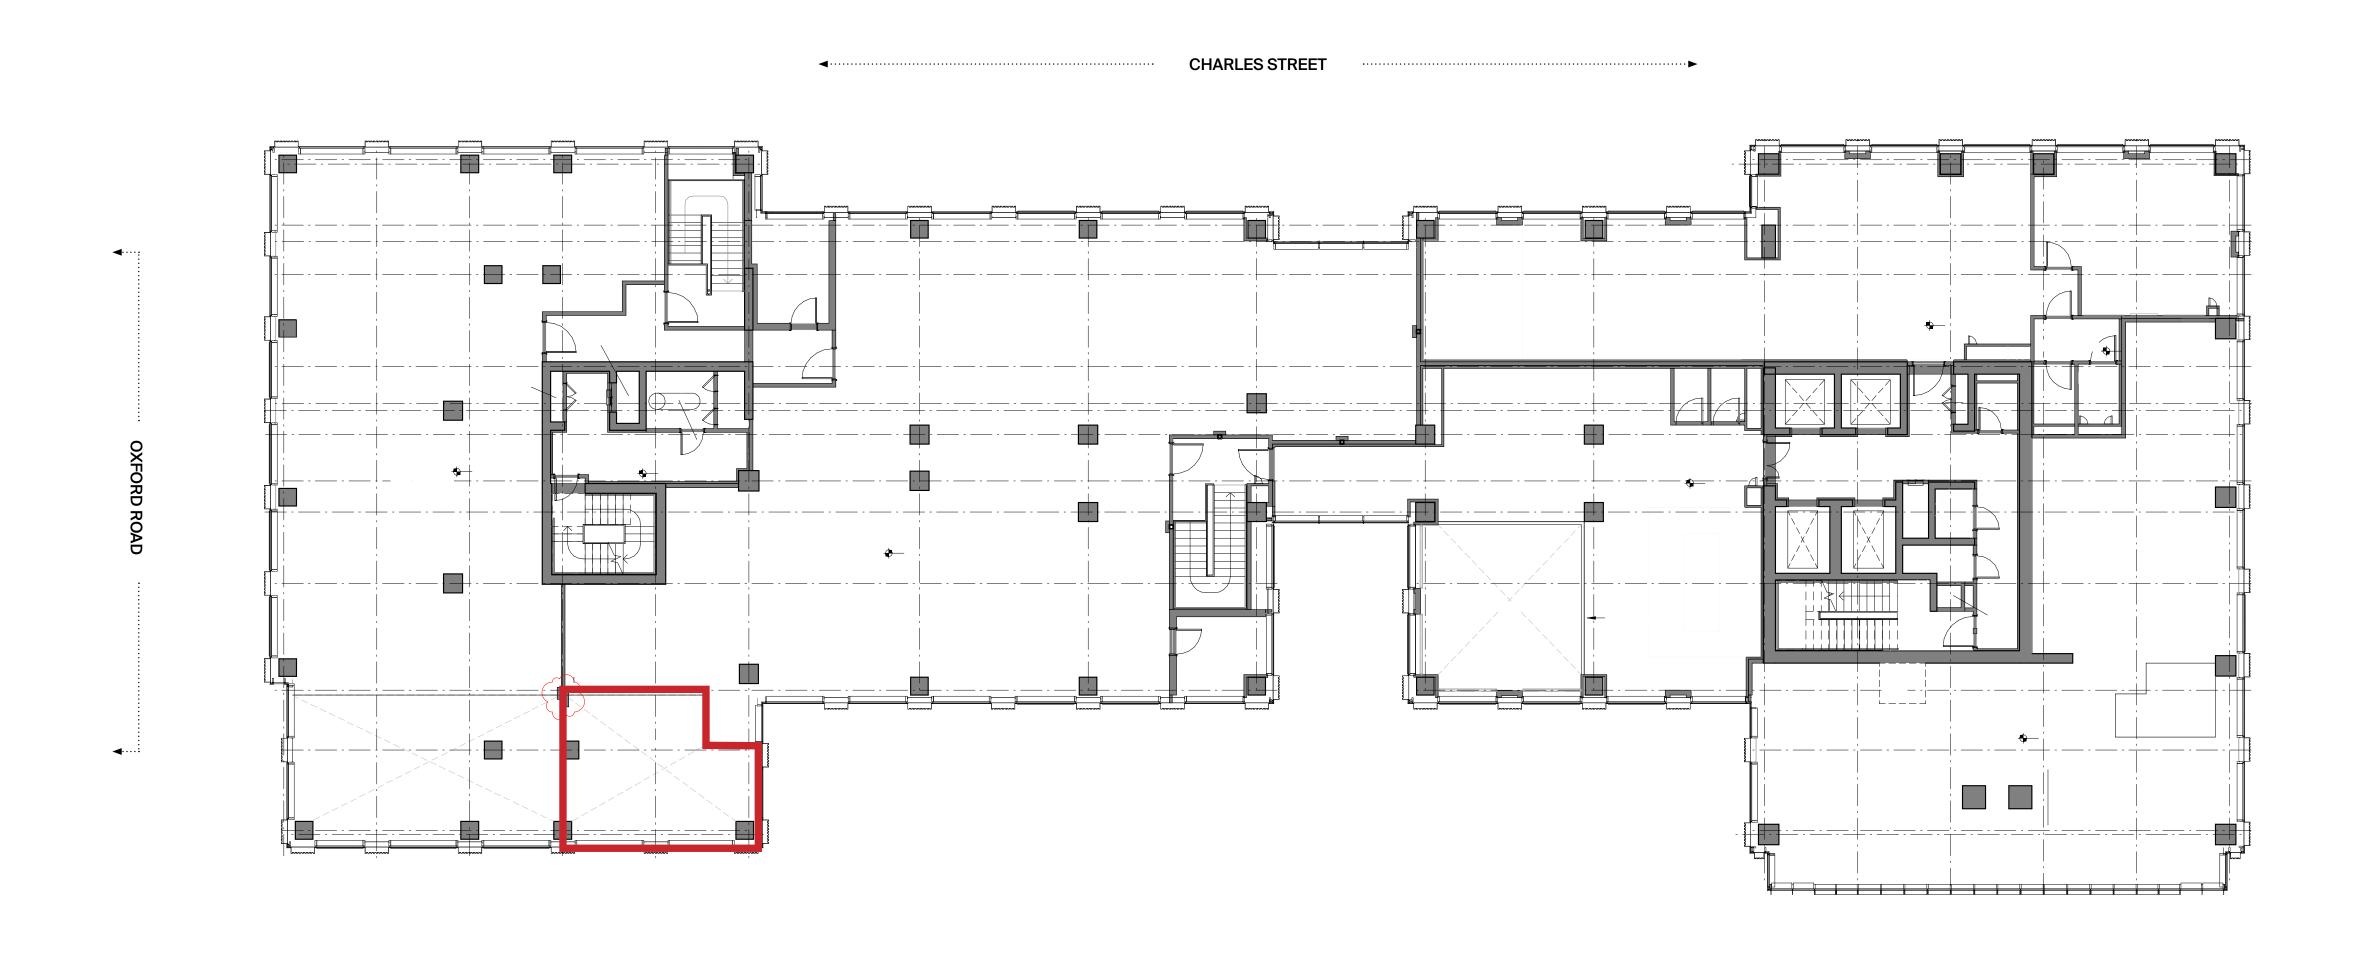

# Internal layout plan

GROUND FLOOR

413 sq ft

#### SCHEDULE OF ACCOMMODATION

The premises are arranged over ground floor only providing the following approximate net internal floor areas:

#### **TOTAL SIZE**

**413 sq ft**Ground floor