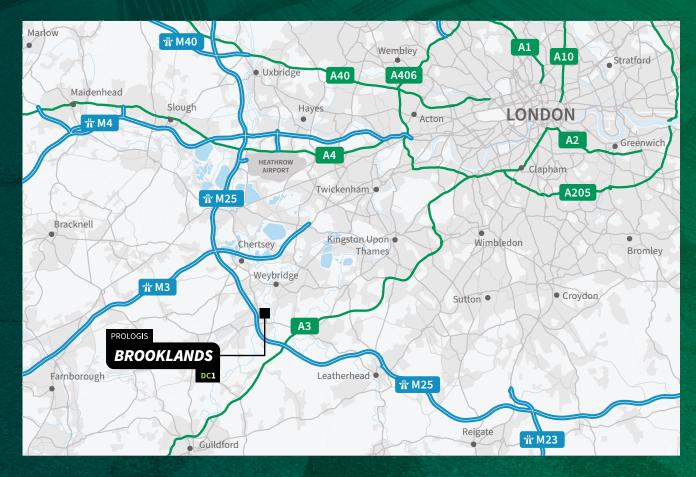

# WELCOME TO BROOKLANDS

Prologis Brooklands DC1 is a new Grade A logistics and manufacturing warehouse facility situated in a prime industrial location. London and South East markets can be efficiently serviced due to being perfectly situated in Weybridge. Prologis Brooklands DC1 is a proven location for distribution and last mile occupiers with easy access to the M25, M3 and A3.

Byfleet & New Haw Station 0.7 mile walk

Regular Bus Service (436) Woking-Weybridge

M25 J10 & 11 4.4 mile drive

Brooklands DC1 draws upon a large and skilled labour pool from Weybridge and surrounding areas, giving you the right labour to operate your business successfully, even at peak periods.