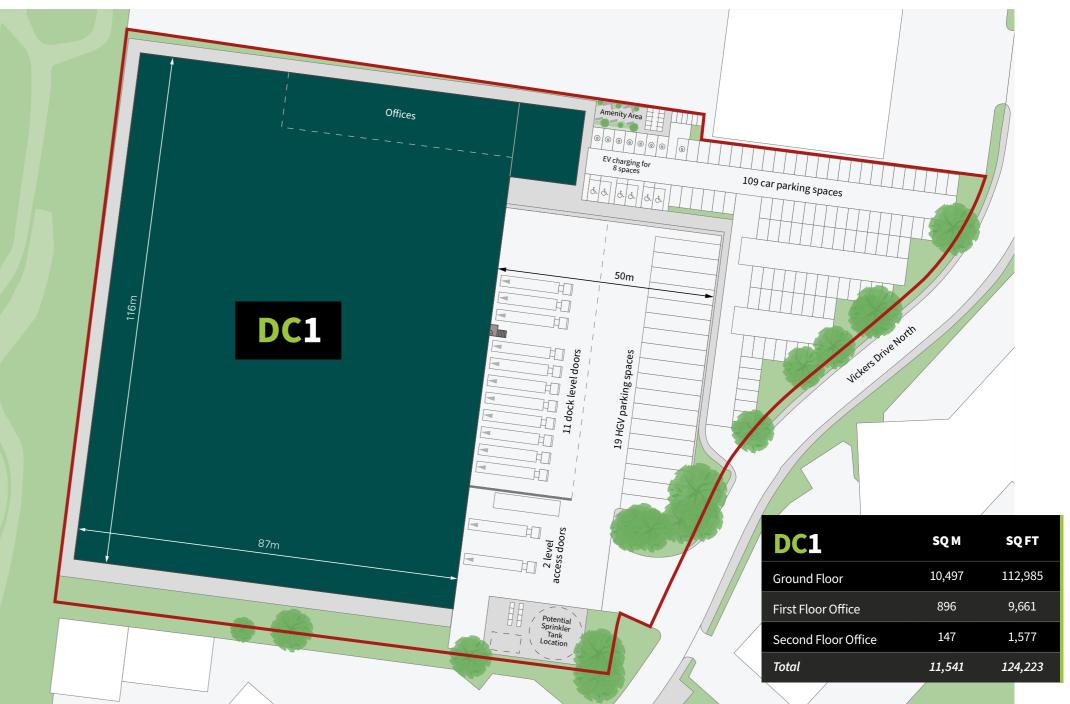

DC1

A brand new, speculatively built 124,223 sq ft logistics facility with a cutting edge Prologis specification. Designed and built to meet the demands of a high performance operation.

50m

KG

 $50 \text{ kN/m}^2$ 

floor loading

12.5m clear internal height

Secure yard

11 dock level doors

Chill store ready

×109 2 level 109 car access doors

19 HGV

parking spaces

2.5 MVA power

Grade A offices

\*Remaining spaces have

Prologis Brooklands DC1 is a great place for staff to work, where employees will benefit from a range of amenities on their doorstep.

Commuting to work is also not a problem as DC1 is situated ideally for both driving and public transport links.