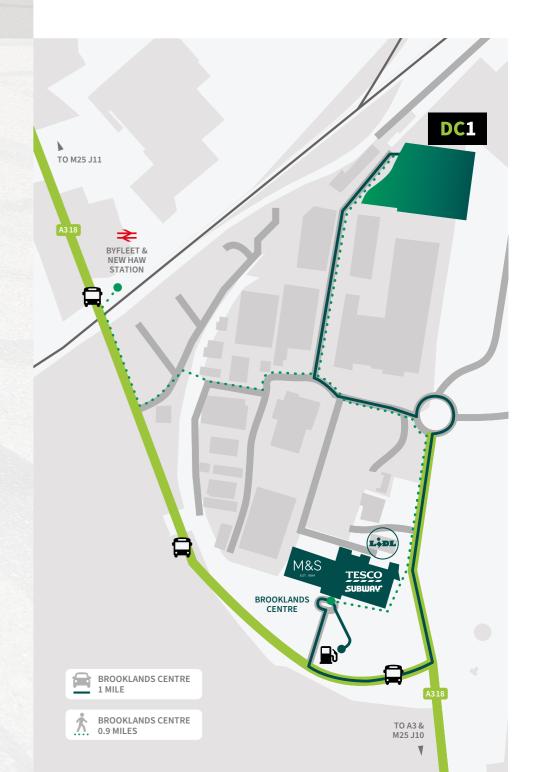

Byfleet & New Haw Station 0.7 mile walk

Regular Bus Service (436) Woking-Weybridge

M25 J10 & 11 4.4 mile drive

Brooklands DC1 draws upon a large and skilled labour pool from Weybridge and surrounding areas, giving you the right labour to operate your business successfully, even at peak periods.