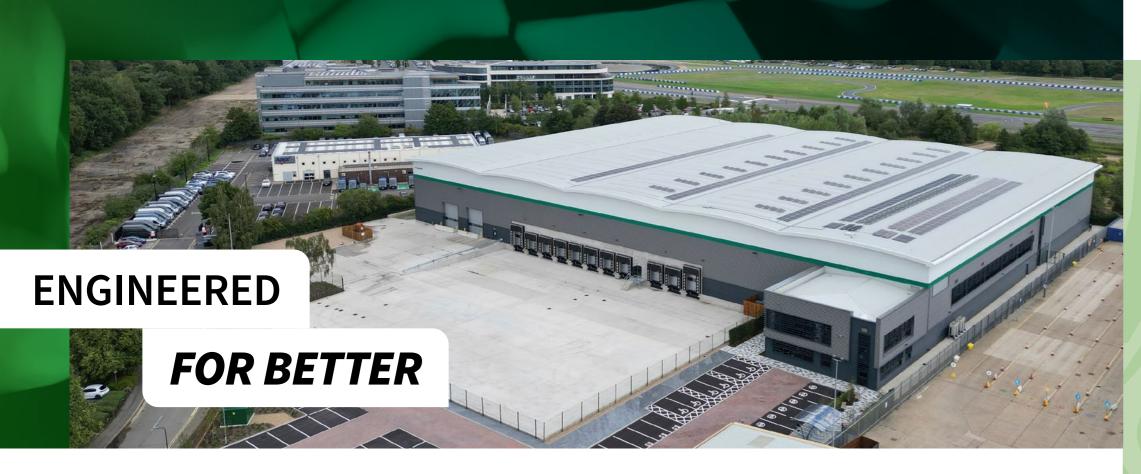

DC1

A brand new, speculatively built 124,223 sq ft logistics facility with a cutting edge Prologis specification. Designed and built to meet the demands of a high performance operation.

50m

KG

 $50 \text{ kN/m}^2$ 

## **NET ZERO JOURNEY**

Net Zero Carbon
- Construction
and Operation

BREEAM Excellent

Solar PV Installed

Your new building has been constructed with the future in mind, ensuring that unnecessary energy usage is avoided. To add to the sustainable provision at Prologis Brooklands DC1, there is also the option to install rooftop solar PV. Prologis Brooklands DC1 is 'Net Zero Carbon – Construction' when considered against the UKGBC Framework for Net Zero Carbon Buildings.