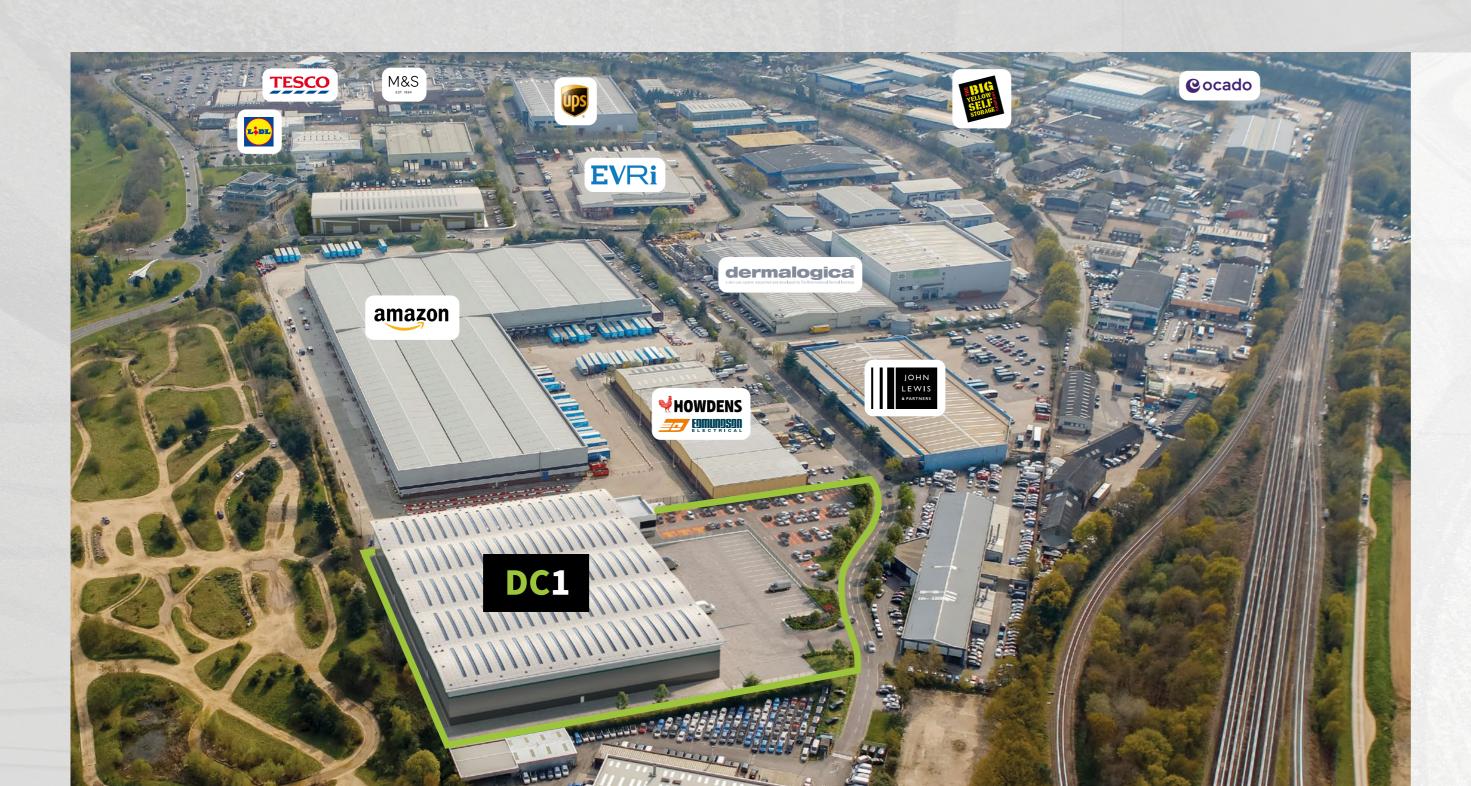

# WELCOME TO BROOKLANDS

Prologis Brooklands DC1 is a new Grade A logistics and manufacturing warehouse facility situated in a prime industrial location. London and South East markets can be efficiently serviced due to being perfectly situated in Weybridge. Prologis Brooklands DC1 is a proven location for distribution and last mile occupiers with easy access to the M25, M3 and A3.

DC1

A brand new, speculatively built 124,223 sq ft logistics facility with a cutting edge Prologis specification. Designed and built to meet the demands of a high performance operation.

50m

KG

 $50 \text{ kN/m}^2$ 