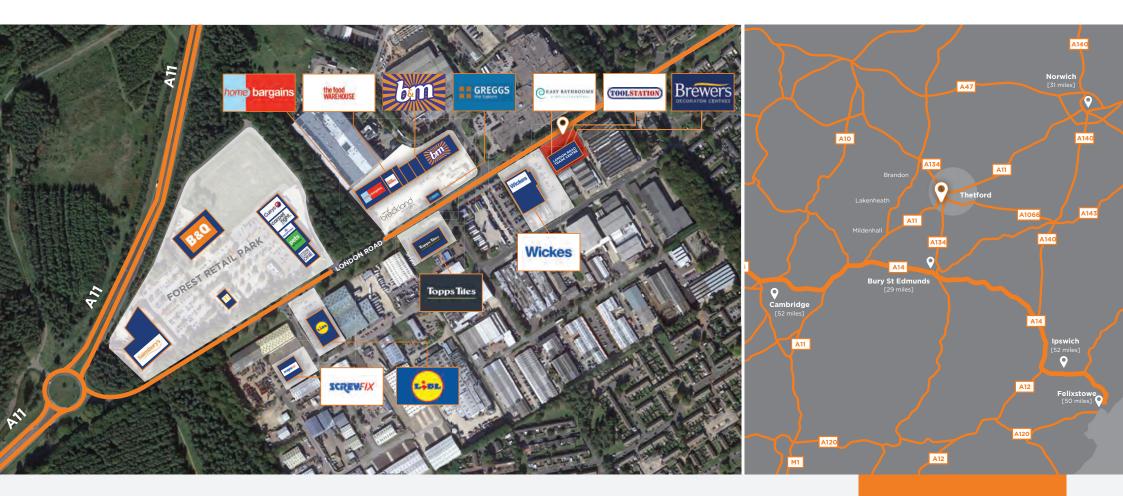

### London Road, Thetford, Norfolk, IP24 3HZ

The Trade Park development is the first of its kind in Thetford. The units front the busy London Road with other trade and retail uses including Wickes, Breckland and Forest Retail Park's, Topps Tiles and Screwfix nearby.

- Thetford is located at the heart of East Anglia and has a population of circa 25,000.
- The dualling of the A11 has provided good road links to Norwich and Cambridge.
- Permission has recently been given for a new development of 5,000 homes on the nearby Kingsfleet development providing growth to Thetford.