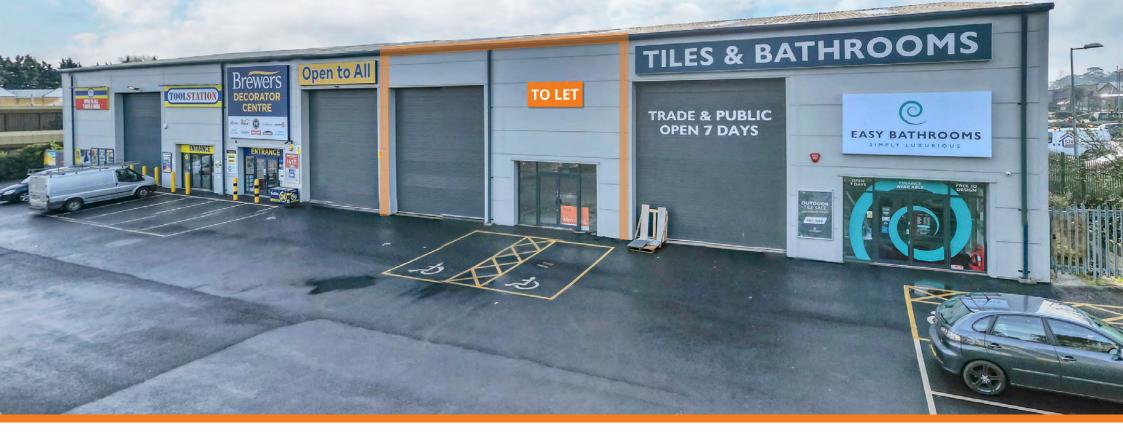

### London Road Trade Centre - Thetford One Unit remaining of 3,027 sq ft

**Unit 4 LET to Easy Bathrooms** 

O EASY BATHROOMS

### Availability

One unit remaining of 3,027 sq ft refurbished to a shell specification.