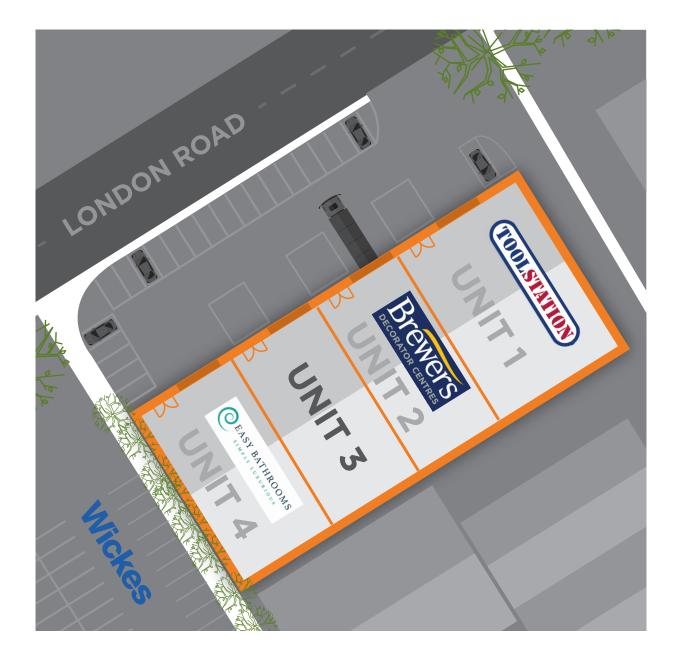

#### **Accomodation Schedule**

(Approximate areas based on a GIA basis)

| Unit                   | sq m   | sq ft |
|------------------------|--------|-------|
| Unit 1 TOOLSTATION     | 425.67 | 4,582 |
| Unit 2 Brevers         | 280.96 | 3,024 |
| Unit 3 - TO LET        | 281.19 | 3,027 |
| Unit 4 CEASY BATHROOMS | 283.72 | 3,054 |