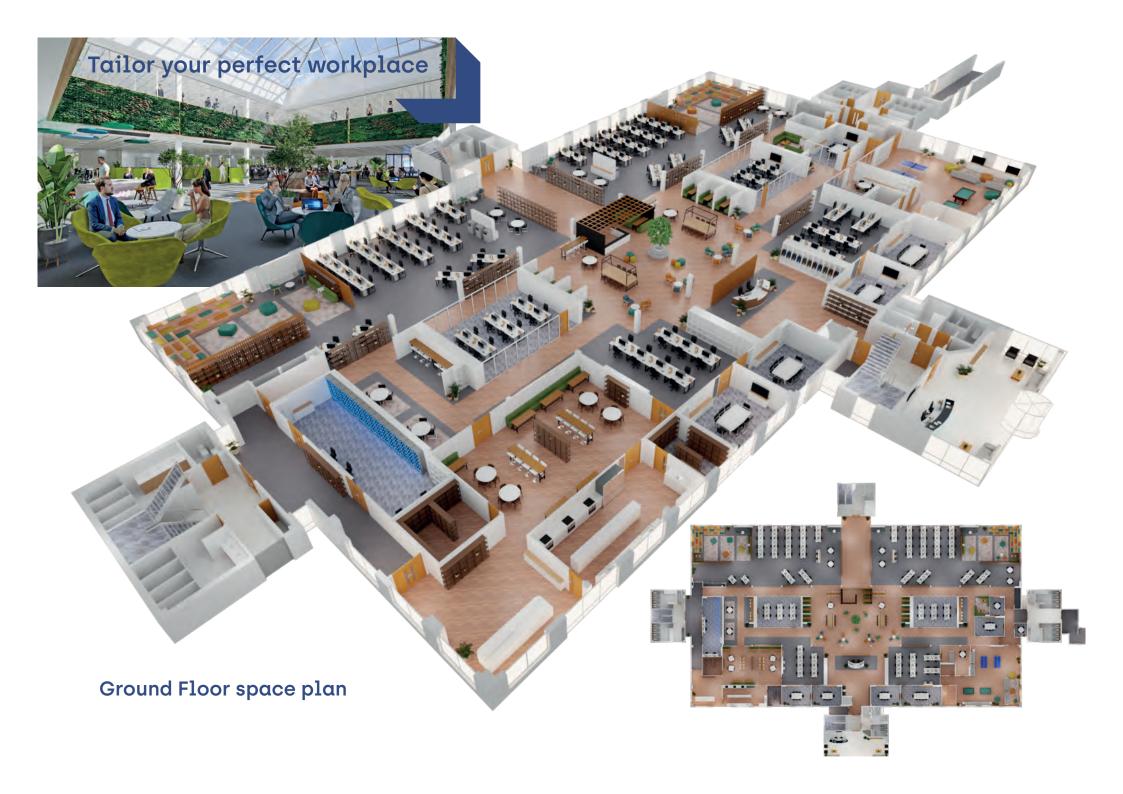

# Tailor your perfect workspace

Your specific requirements can be accommodated into the refurbishment and bespoke space plans are available on request.

| TOTAL *              | 51,815 sq ft | 4,814 sq m |
|----------------------|--------------|------------|
| First floor offices  | 24,757 sq ft | 2,300 sq m |
| Ground floor offices | 27,058 sq ft | 2,514 sq m |