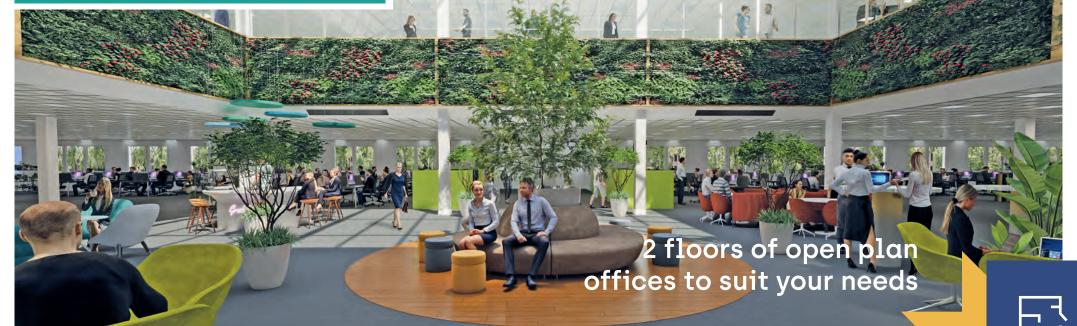

# Tailor your perfect workspace

Your specific requirements can be accommodated into the refurbishment and bespoke space plans are available on request.

| TOTAL *              | 51,815 sq ft | 4,814 sq m |
|----------------------|--------------|------------|
| First floor offices  | 24,757 sq ft | 2,300 sq m |
| Ground floor offices | 27,058 sq ft | 2,514 sq m |