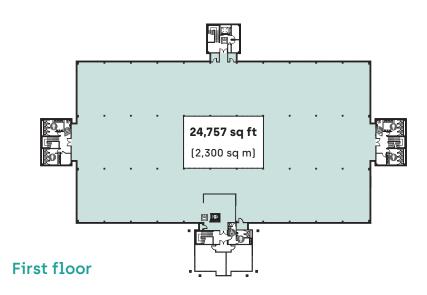

# Tailor your perfect workspace

Your specific requirements can be accommodated into the refurbishment and bespoke space plans are available on request.

| TOTAL *              | 51,815 sq ft | 4,814 sq m |
|----------------------|--------------|------------|
| First floor offices  | 24,757 sq ft | 2,300 sq m |
| Ground floor offices | 27,058 sq ft | 2,514 sq m |