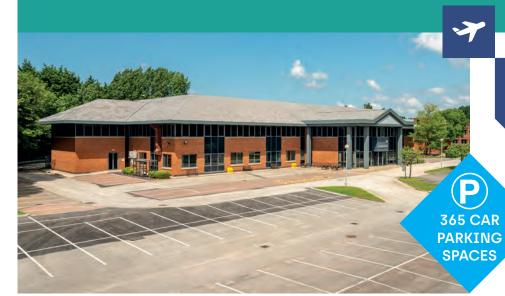

on 14

Altrincham 26

Manchester 34

Liverpool 43



## TRAIN

Birchwood Train Station 7 Rail services run to and Manchester, Manchester Airport & Liverpool



Liverpool Airport 30



Kelvin Close has its own dedicated bus stop providing regular services as follows

28/28A Warrington to Leigh

192 Birchwood - Rixton

193 Birchwood - Glazebury

WVR1 Warrington Campus - Irlam



Connect 17 bus service that runs from Birchwood train station and Warrington town centre approximately every 30





Birchwood





## **Amenities**

### SHOPPING

Shopping Centre 5

ASDA 5

SPAR 2

### GYM

Alive and Well Gym 2 [Birchwood Park]

### FOOD & DRINK

The Café 2 (Birchwood Park)

The Noggin Pub Restaurant 2

### **NURSERY**

Busy 0-5 Nursery 3 (Birchwood Park)

### HOTEL

Penta Hotel 4 (Birchwood Park)



24 minutes from **Manchester Airport** 



K2 has excellent public transport connectivity including buses and trains at Birchwood Railway Station.













SPAR



THE

Rolls-Royce • VEOLIA

CUTTYS

Birchwood is
Warrington's key
office location and
one of the North West's
premier business
destinations, home to
c.200 companies and
over 6,000 people.

STARBUCKS COFFEE

## Local amenities

K2 is situated within a large and vibrant business environment, with a wealth of local amenities within easy reach. The bustling retail hub of Birchwood Shopping Centre is a short distance away offering access to a range of retailers and facilities, including ASDA, Aldi, Costa Coffee and The Planet Coffee House & Grill amongst others.

Nearby you have the beautiful Risley Moss Nature Reserve, Birchwoo