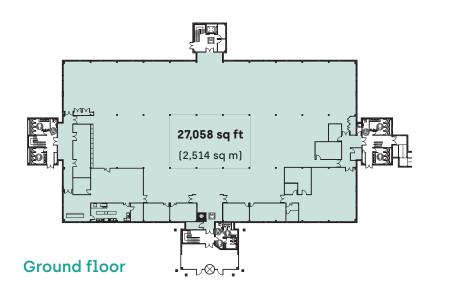

# Tailor your perfect workspace

Your specific requirements can be accommodated into the refurbishment and bespoke space plans are available on request.

| TOTAL *              | 51,815 sq ft | 4,814 sq m |
|----------------------|--------------|------------|
| First floor offices  | 24,757 sq ft | 2,300 sq m |
| Ground floor offices | 27,058 sq ft | 2,514 sq m |