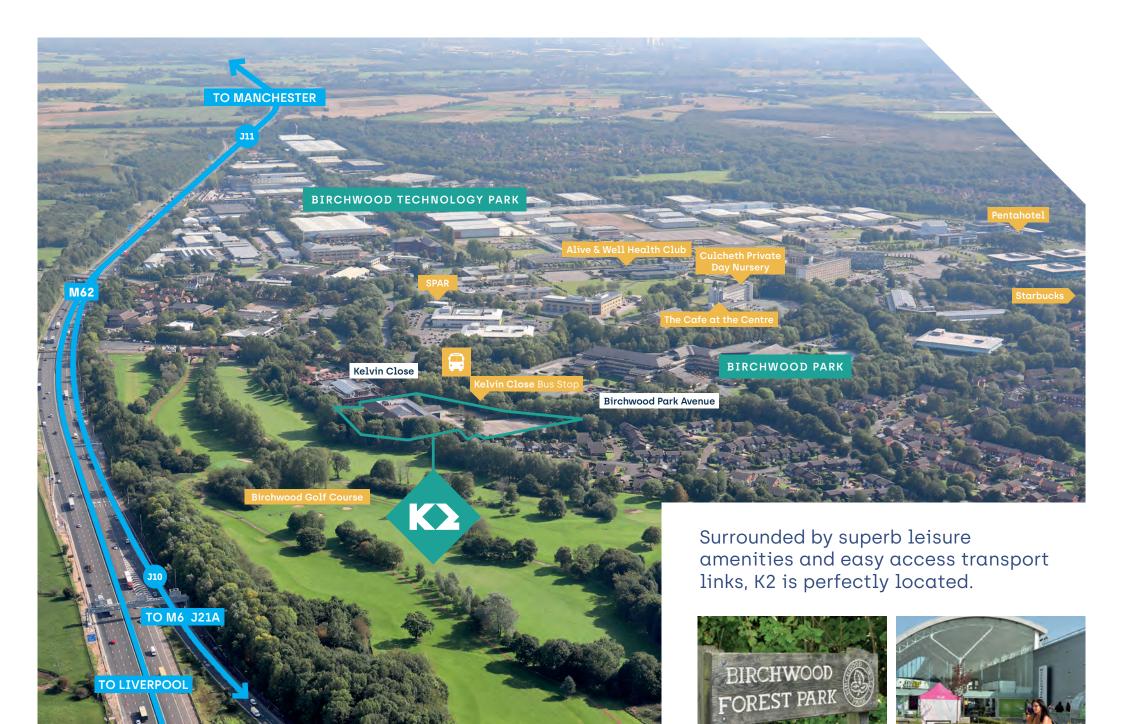

## Location

Strategically located within Birchwood, one of the most successful business locations in the North West, the property is accessed via Kelvin Close, off the main Birchwood Park Avenue.

A50

WARRINGTON

The property is extremely well situated, at the heart of the North West motorway network, close to junctions 21/21a of the M6 and junctions 10 and 11 of the M62. Warrington is just 6 miles to the south west with Manchester Airport and Liverpool John Lennon Airport both within easy reach.

Birchwood is Warrington's key office location and one of the North West's premier business destinations, home to 200 companies and over 6,000 people. This major commercial hub is also supported by leisure and shopping amenities including Birchwood Shopping Centre and Birchwood Golf Club.