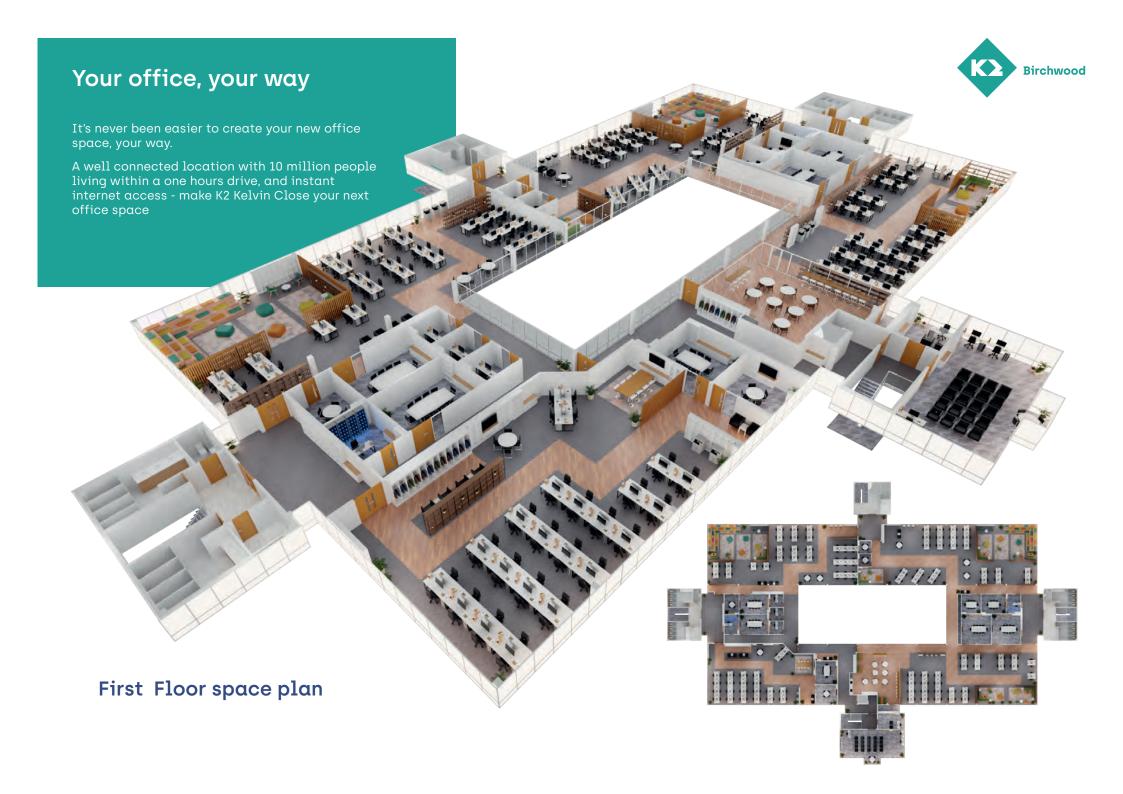

# Tailor your perfect workspace

Your specific requirements can be accommodated into the refurbishment and bespoke space plans are available on request.

| TOTAL *              | 51,815 sq ft | 4,814 sq m |
|----------------------|--------------|------------|
| First floor offices  | 24,757 sq ft | 2,300 sq m |
| Ground floor offices | 27,058 sq ft | 2,514 sq m |