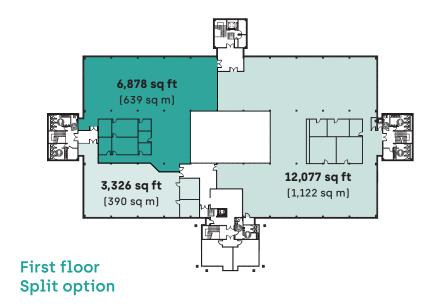

# Tailor your perfect workspace

Your specific requirements can be accommodated into the refurbishment and bespoke space plans are available on request.

| TOTAL *              | 51,815 sq ft | 4,814 sq m |
|----------------------|--------------|------------|
| First floor offices  | 24,757 sq ft | 2,300 sq m |
| Ground floor offices | 27,058 sq ft | 2,514 sq m |