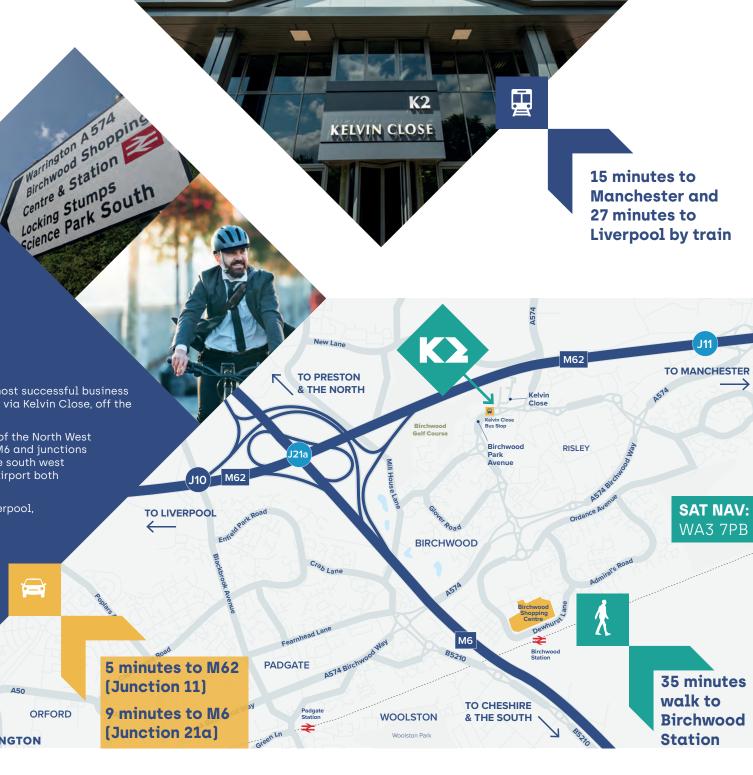

## Location

Strategically located within Birchwood, one of the most successful business locations in the North West, the property is accessed via Kelvin Close, off the main Birchwood Park Avenue.

A50

WARRINGTON

The property is extremely well situated, at the heart of the North West motorway network, close to junctions 21/21a of the M6 and junctions 10 and 11 of the M62. Warrington is just 6 miles to the south west with Manchester Airport and Liverpool John Lennon Airport both within easy reach.

Birchwood Station provides local connections to Liverpool, Manchester and Warrington Bank Quay Station all providing onward intercity links, via the Westcoast main line, to the Midlands, London & Scotland.

## Connections

Travel times in minutes.

M62 [J11] 5

M6 [J21A] 9

Warrington Bank Quay 17 Warrington Central Station 14

Altrincham 26

Manchester 34

Liverpool 43

## TRAIN

Birchwood Train Station 7 Rail services run to and Manchester, Manchester Airport & Liverpool

Liverpool Airport 30

Kelvin Close has its own dedicated bus stop providing regular services as follows