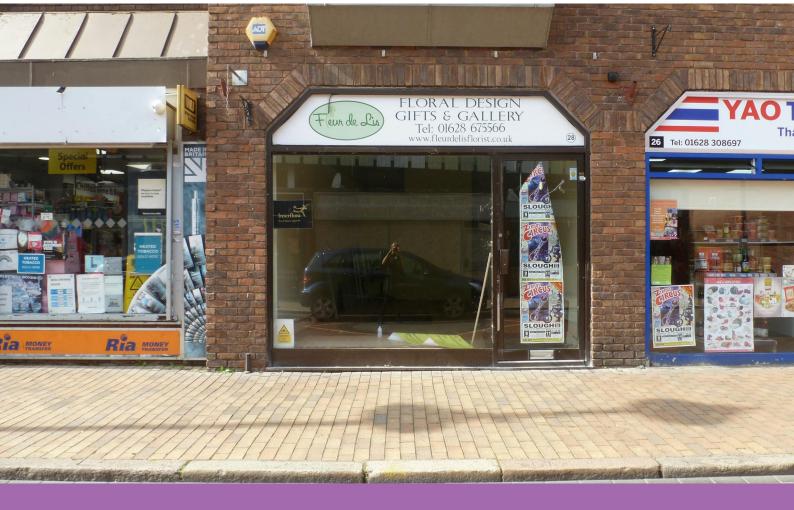

# 28 King Street

Maidenhead, SL6 1EF

Retail

TO LET

507 sq ft

(47.10 sq m)

- Glazed shop front with great signage potential
- Rear access
- One car parking space

# 28 King Street, Maidenhead, SL6 1EF

#### Description

A self-contained retail unit situated in a prominent location opposite the King St entrance to the Nicholson's shopping mall. There is a large glazed shop front with excellent signage potential. The shop has the benefit of rear access and 1 allocated parking space.