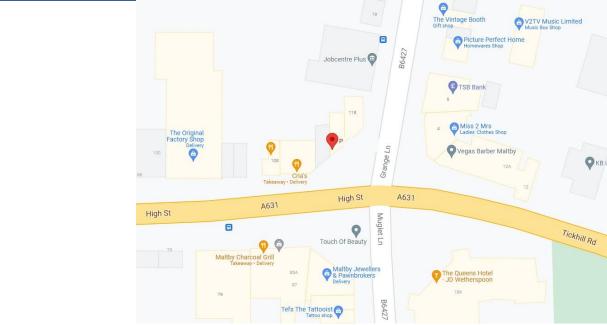

### Location:

Maltby is located 6 miles east of Rotherham and 35 miles south-east of Leeds city centre. The town benefits from its proximity to the M18/M1 intersection which is 4 miles to the north-east. The property is situated at the eastern end of the High Street and forms part of a prominent shopping parade after the junction of High Street with Granger Lane, Tickhill Road and Muglet Lane. Occupiers close by include Co-Operative Food, Lloyds TSB, Fulton Foods, Coopland Bakers, Age UK and Jobcentre Plus.