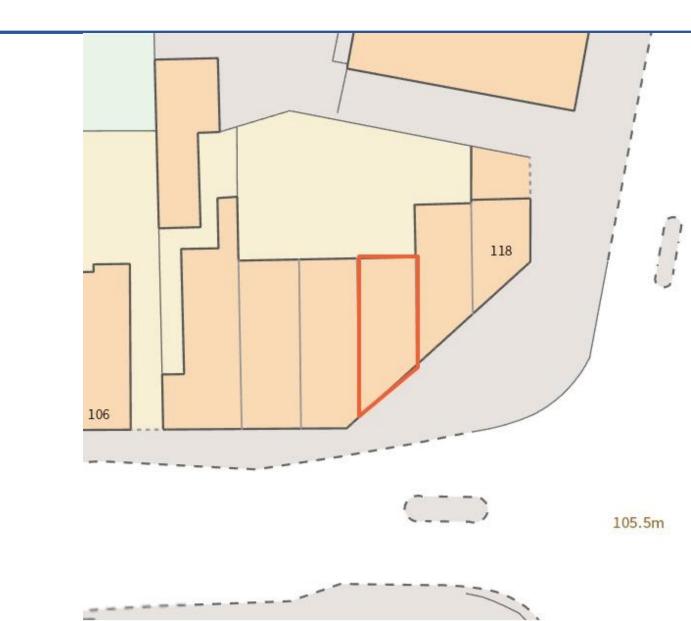

### Property Description:

Comprises ground floor shop with ancillary accommodation at first floor. The property benefits from access to the rear of the building which leads to an additional shared car parking area and provides the following accommodation and dimensions:

Ground Floor: Estate Agents54.70 sq m (590 sq ft)First Floor: Ancillary/Office:26.80 sq m (289 sq ft)Total area size:81.60 sq m (879 sq ft)

### Location:

Maltby is located 6 miles east of Rotherham and 35 miles south-east of Leeds city centre. The town benefits from its proximity to the M18/M1 intersection which is 4 miles to the north-east. The property is situated at the eastern end of the High Street and forms part of a prominent shopping parade after the junction of High Street with Granger Lane, Tickhill Road and Muglet Lane. Occupiers close by include Co-Operative Food, Lloyds TSB, Fulton Foods, Coopland Bakers, Age UK and Jobcentre Plus.