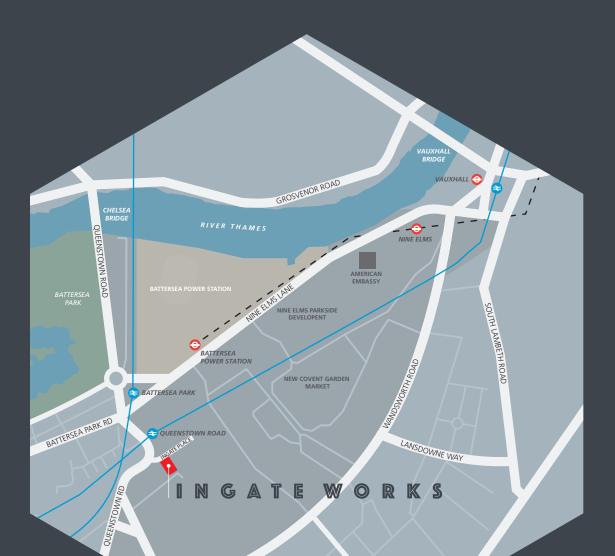

Conveniently located to benefit from the regeneration of Battersea and Nine Elms and with excellent transport links into both Victoria and Waterloo, Ingate Works provides the rare opportunity for a business to occupy a new office building within its own private gated courtyard.

INGATE WORKS BENEFITS FROM RAPID LINKS INTO VAUXHALL, VICTORIA AND WATERLOO. THE NEW NORTHERN EXTENSION OFFERS DIRECT AND EASY ACCESS TO THE UNDERGROUND NETWORK.

With the Northern Line extension now complete, connectivity has significantly improved. Battersea Power Station can be accessed within an 8 minute walk.

| By Underground from<br>Battersea Power Stati | on <del>O</del> | By rail from<br>Battersea Park                | ₹     |
|----------------------------------------------|-----------------|-----------------------------------------------|-------|
| (estimate                                    | d minutes)      | (min                                          | utes) |
| London Bridge                                | 10              | Victoria                                      | 4     |
| Bank                                         | 14              | Clapham Junction                              | 4     |
| Canary Wharf                                 | 19              | Balham                                        | 10    |
| King's Cross                                 | 22              | West Croydon                                  | 28    |
| By rail from<br>Queenstown Road              | <b>≠</b>        | Walking time to stations<br>from Ingate Works | Ŕ     |
|                                              | (minutes)       | (min                                          | utes) |
| Vauxhall                                     | 3               | Queenstown Road <del>*</del>                  | 1     |
| Clapham Junction                             | 3               | Battersea Park≠                               | 5     |
| Waterloo                                     | 9               | Battersea Power Station 👄                     | 8     |
| Richmond                                     | 19              | Nine Elms \varTheta                           | 24    |
| Wimbledon                                    | 20              | Vauxhall <b>ҳ ↔</b>                           | 30    |