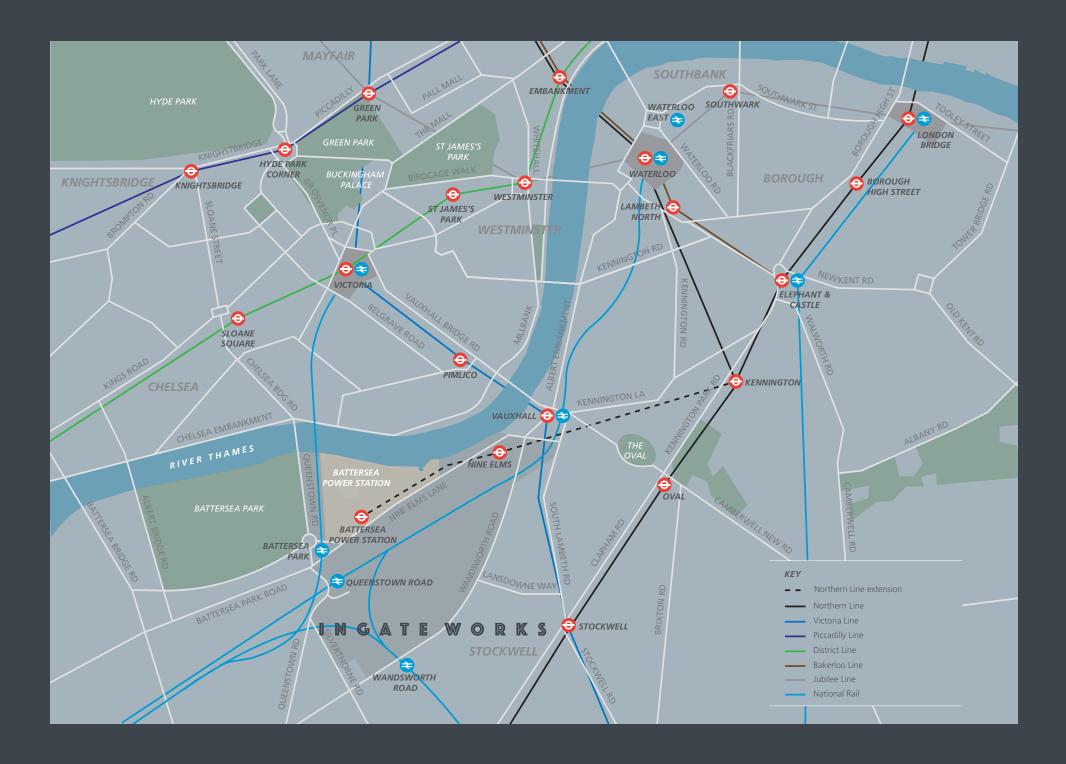

INGATE WORKS BENEFITS FROM RAPID LINKS INTO VAUXHALL, VICTORIA AND WATERLOO. THE NEW NORTHERN EXTENSION OFFERS DIRECT AND EASY ACCESS TO THE UNDERGROUND NETWORK.

With the Northern Line extension now complete, connectivity has significantly improved. Battersea Power Station can be accessed within an 8 minute walk.

| By Underground from<br>Battersea Power Stati | on <del>O</del> | By rail from<br>Battersea Park                | ₹     |
|----------------------------------------------|-----------------|-----------------------------------------------|-------|
| (estimate                                    | d minutes)      | (min                                          | utes) |
| London Bridge                                | 10              | Victoria                                      | 4     |
| Bank                                         | 14              | Clapham Junction                              | 4     |
| Canary Wharf                                 | 19              | Balham                                        | 10    |
| King's Cross                                 | 22              | West Croydon                                  | 28    |
| By rail from<br>Queenstown Road              | <b>≠</b>        | Walking time to stations<br>from Ingate Works | Ŕ     |
|                                              | (minutes)       | (min                                          | utes) |
| Vauxhall                                     | 3               | Queenstown Road <del>*</del>                  | 1     |
| Clapham Junction                             | 3               | Battersea Park≠                               | 5     |
| Waterloo                                     | 9               | Battersea Power Station 👄                     | 8     |
| Richmond                                     | 19              | Nine Elms \varTheta                           | 24    |
| Wimbledon                                    | 20              | Vauxhall <b>ҳ ↔</b>                           | 30    |