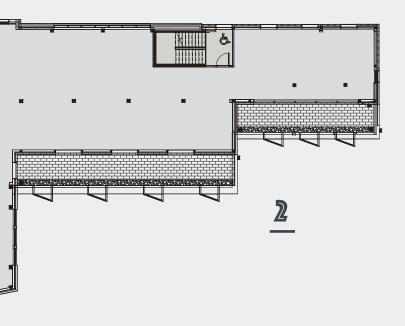

## **FLOOR PLANS**

## **SECOND FLOOR SPLIT OPTIONS**

#### **OPTION 1 - 3 OFFICES**

| Second floor |             |          |
|--------------|-------------|----------|
| Office 1     | 1,517 sq ft | 141 sq m |
| Office 2     | 990 sq ft   | 92 sq m  |
| Office 3     | 1,797 sq ft | 167 sq m |

#### **OPTION 2 - 2 OFFICES**

| Second floor |      |
|--------------|------|
| Office 1     | 1,34 |
| Office 2     | 3,14 |