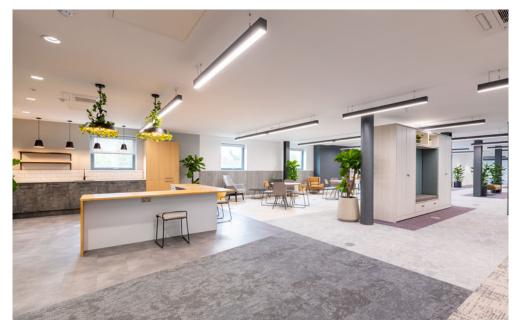

## FITTED SPECIFICATION

Space for up to 50 people with the ability to add more desks.

Flexible opportunities within the unfurnished areas.

| Desks                           | 8 |
|---------------------------------|---|
| Hot desks                       | 8 |
| 10 person meeting room          | 1 |
| 10 person informal meeting room | 1 |
| Lounge                          | 1 |
| Breakout areas                  | 4 |
| Tea point                       | 1 |
| Café                            | 1 |

## **DESCRIPTION**

With full height glazing to large sections of the floors and generous floor to ceiling heights, Ingate Works provides modern floorplates with an abundance of natural light throughout.

Exposed columns and suspended lighting will enhance the feeling of volume to create a flexible workspace.