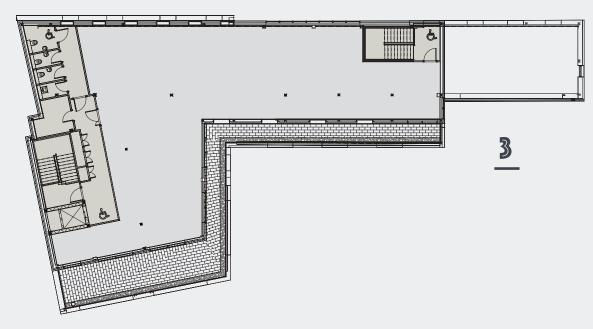

## **FLOOR PLANS**

## THIRD FLOOR SPLIT OPTIONS

| 5 sq ft | 125 sq m |
|---------|----------|
| 3 sq ft | 292 sq m |

#### **OPTION 1 - 2 OFFICES**

| Third floor |             |          |
|-------------|-------------|----------|
| Office 1    | 871 sq ft   | 81 sq m  |
| Office 2    | 1,959 sq ft | 182 sq m |