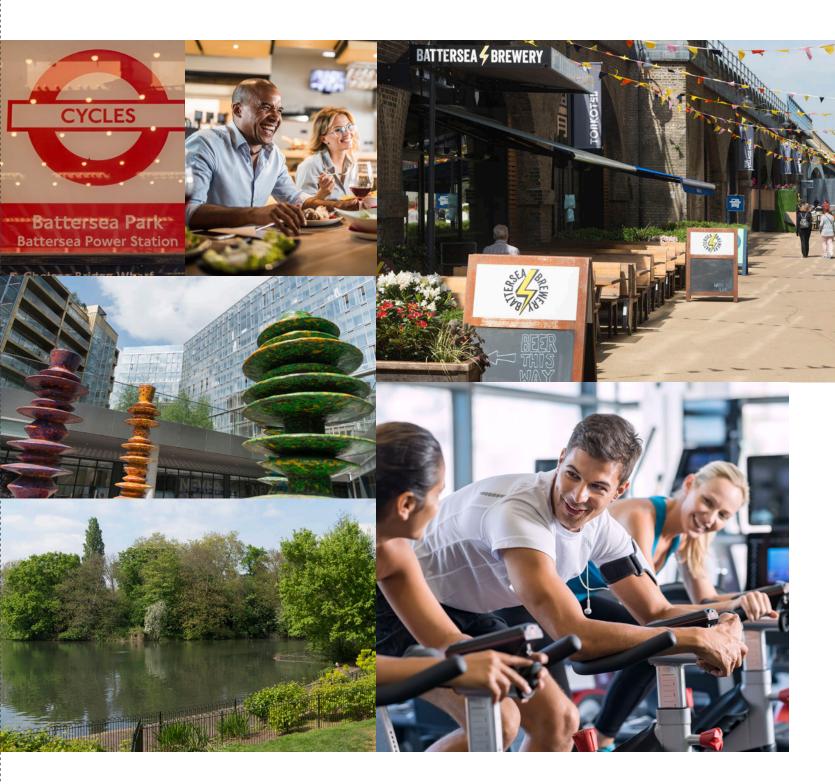

# **EXCELLENT AMENITIES WITHIN A SHORT WALK.**

For eating, drinking and entertaining Battersea Power Station and the local shops, bars and restaurants offers something for everyone. If you are looking for something a little quieter the 200 acres of green space at Battersea Park is only 5 minutes from your front door providing an oasis of calm to take a break for lunch or a run down the river.

## Amenities within a short walk of Ingate Works

- Battersea Park
- The Masons Arms
- No.29 Power Station West
- Megan's
- Wright Bros.
- Tapas Brindisa
- Fiume
- Sendero
- Vagabond Wines
- Battersea General Store
- Archlight Cinema
- Battersea Brewery
- Tonkotsu
- Boom Cycle
- Cinnamon Kitchen
- Gordon Ramsay Street Pizza
- Sainsbury's