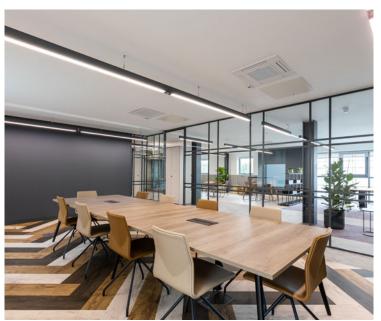

## FITTED SPECIFICATION

Space for up to 50 people with the ability to add more desks.

Flexible opportunities within the unfurnished areas.

| Desks                           | 8 |
|---------------------------------|---|
| Hot desks                       | 8 |
| 10 person meeting room          | 1 |
| 10 person informal meeting room | 1 |
| Lounge                          | 1 |
| Breakout areas                  | 4 |
| Tea point                       | 1 |
| Café                            | 1 |

## **DESCRIPTION**

With full height glazing to large sections of the floors and generous floor to ceiling heights, Ingate Works provides modern floorplates with an abundance of natural light throughout.

Exposed columns and suspended lighting will enhance the feeling of volume to create a flexible workspace.