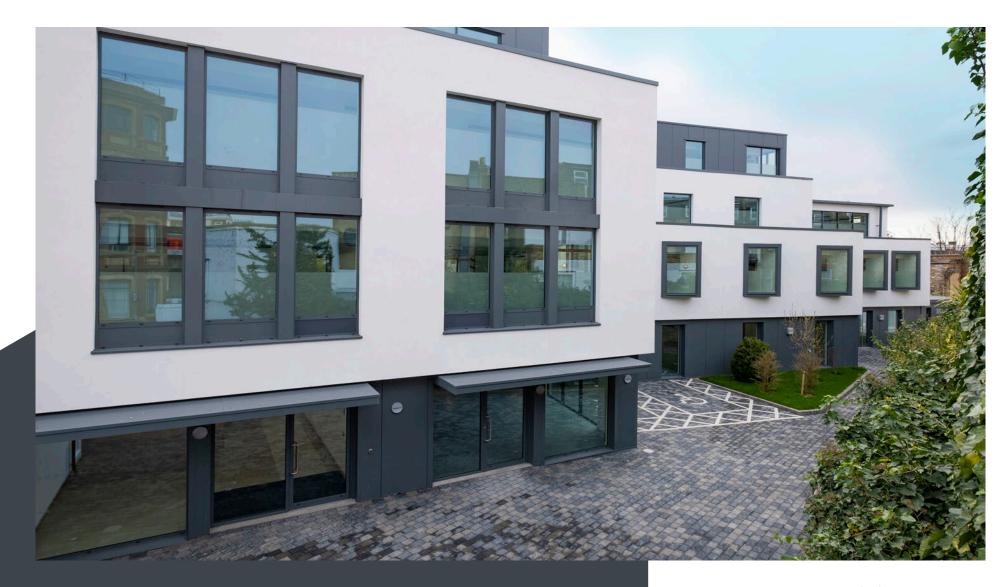

### BATTERSEA

A NEW CONTEMPORARY OFFICE BUILDING 871 - 12,709 SQ FT

INGATE WORKS OFFERS FLEXIBLE OFFICE SPACE FROM 871 TO 12,709 SQ FT OF BOTH NEW AND FULLY FITTED OFFICE SPACE ACROSS THREE FLOORS SITUATED WITHIN ITS OWN PRIVATE COURTYARD.

Conveniently located to benefit from the regeneration of Battersea and Nine Elms and with excellent transport links into both Victoria and Waterloo, Ingate Works provides the rare opportunity for a business to occupy a new office building within its own private gated courtyard.