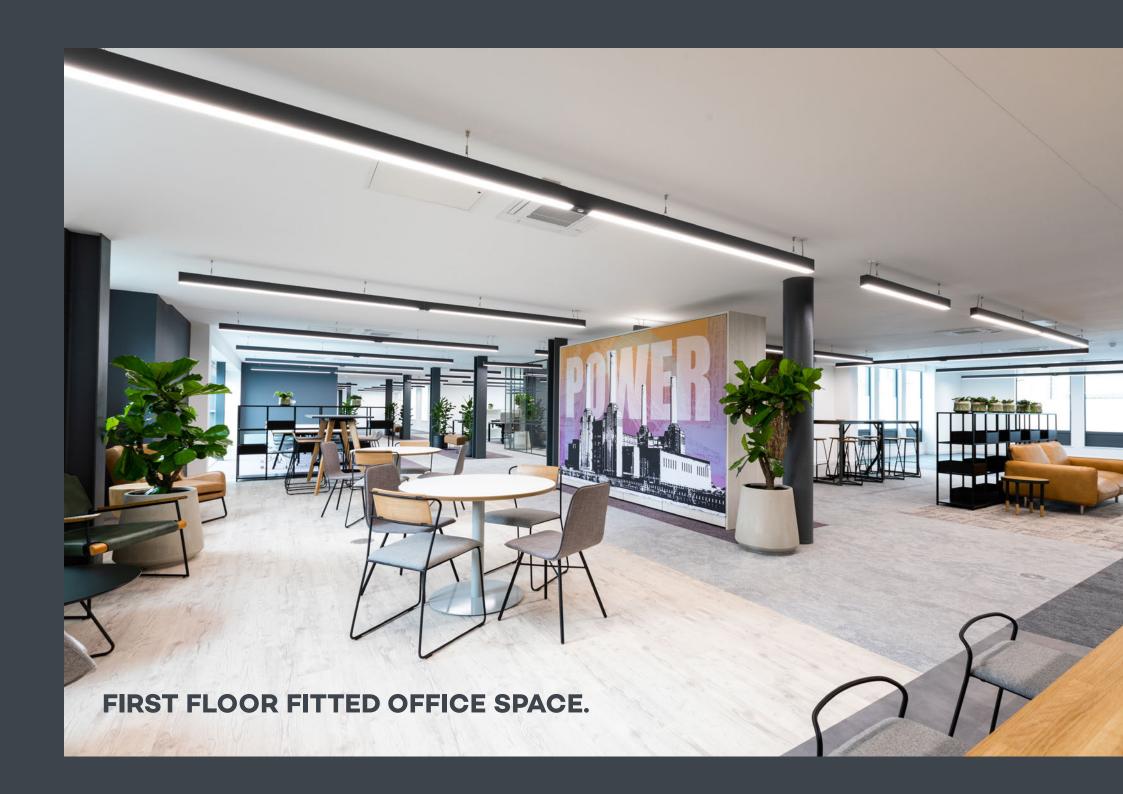

## FITTED SPECIFICATION

Space for up to 50 people with the ability to add more desks.

Flexible opportunities within the unfurnished areas.

| Desks                           | 8 |
|---------------------------------|---|
| Hot desks                       | 8 |
| 10 person meeting room          | 1 |
| 10 person informal meeting room | 1 |
| Lounge                          | 1 |
| Breakout areas                  | 4 |
| Tea point                       | 1 |
| Café                            | 1 |

## **DESCRIPTION**

With full height glazing to large sections of the floors and generous floor to ceiling heights, Ingate Works provides modern floorplates with an abundance of natural light throughout.

Exposed columns and suspended lighting will enhance the feeling of volume to create a flexible workspace.