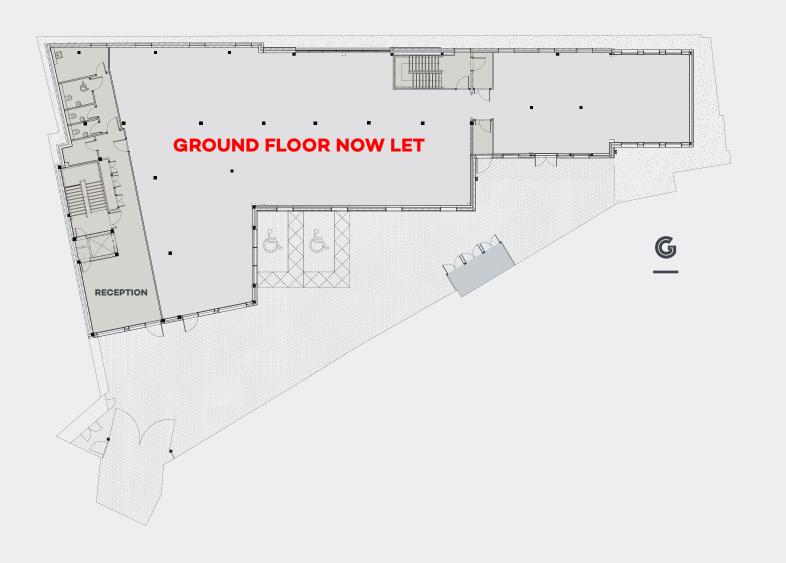

## **FLOOR PLANS**

#### **FLOOR AREAS (Net Internal Areas)**

| Ground floor | NOW LET     |          |  |
|--------------|-------------|----------|--|
| First floor  | 5,315 sq ft | 494 sq m |  |
| Second floor | 4,529 sq ft | 421 sq m |  |
| Third floor  | 2,865 sq ft | 265 sq m |  |