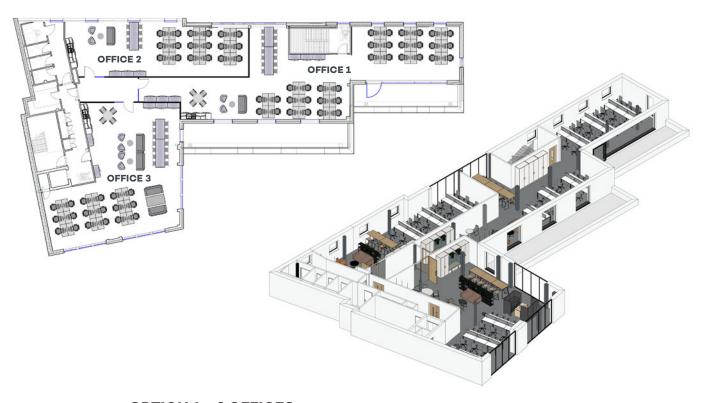

## **SECOND FLOOR SPLIT OPTIONS**

#### **OPTION 1 - 3 OFFICES**

| Second floor |             |          |
|--------------|-------------|----------|
| Office 1     | 1,517 sq ft | 141 sq m |
| Office 2     | 990 sq ft   | 92 sq m  |
| Office 3     | 1,797 sq ft | 167 sq m |