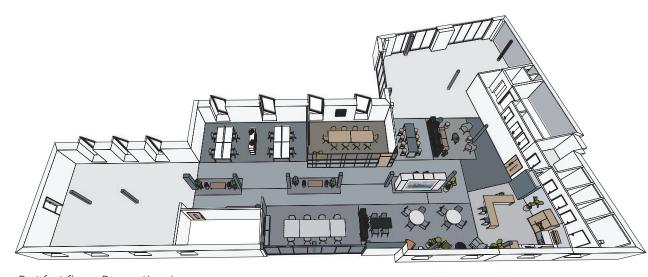

RTYARD.

Conveniently located to benefit from the regeneration of Battersea and Nine Elms and with excellent transport links into both Victoria and Waterloo, Ingate Works provides the rare opportunity for a business to occupy a new office building within its own private gated courtyard.





## FITTED SPECIFICATION

Space for up to 50 people with the ability to add more desks.

Flexible opportunities within the unfurnished areas.

| Desks                           | 8 |
|---------------------------------|---|
| Hot desks                       | 8 |
| 10 person meeting room          | 1 |
| 10 person informal meeting room | 1 |
| Lounge                          | 1 |
| Breakout areas                  | 4 |
| Tea point                       | 1 |
| Café                            | 1 |







Part first floor - Perspective view













## **DESCRIPTION**

With full height glazing to large sections of the floors and generous floor to ceiling heights, Ingate Works provides modern floorplates with an abundance of natural light throughout.

Exposed columns and suspended lighting will enhance the feeling of volume to create a flexible workspace.

#### **CAT A SPECIFICATION**

1:10 sq m occupancy

Plasterboard ceilings

LED lighting

VRF air conditioning

150mm raised floors

Passenger lift

Showers

Bicycle parking

2 car parking spaces

## **FLOOR PLANS**





#### **FLOOR AREAS (Net Internal Areas)**

| Ground floor | NOW LET     |          |  |
|--------------|-------------|----------|--|
| First floor  | 5,315 sq ft | 494 sq m |  |
| Second floor | 4,529 sq ft | 421 sq m