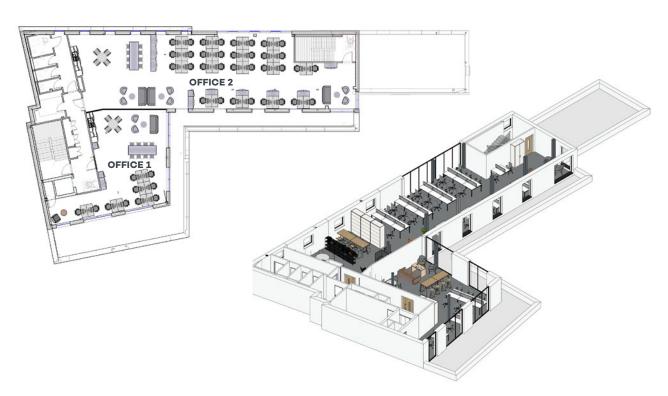

## THIRD FLOOR SPLIT OPTIONS

| 5 sq ft | 125 sq m |
|---------|----------|
| 3 sq ft | 292 sq m |

#### **OPTION 1 - 2 OFFICES**

| Third floor |             |          |
|-------------|-------------|----------|
| Office 1    | 871 sq ft   | 81 sq m  |
| Office 2    | 1,959 sq ft | 182 sq m |