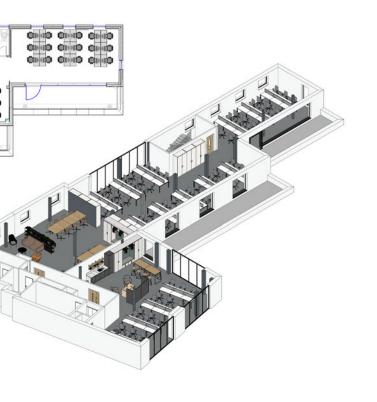

## **FLOOR PLANS**

## THIRD FLOOR SPLIT OPTIONS

| 5 sq ft | 125 sq m |
|---------|----------|
| 3 sq ft | 292 sq m |

#### **OPTION 1 - 2 OFFICES**

| Third floor |             |          |
|-------------|-------------|----------|
| Office 1    | 871 sq ft   | 81 sq m  |
| Office 2    | 1,959 sq ft | 182 sq m |