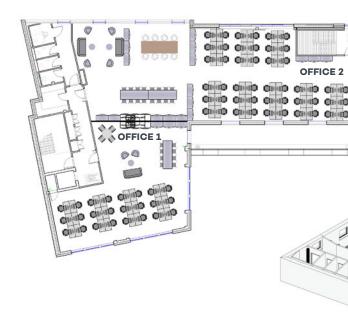

## **SECOND FLOOR SPLIT OPTIONS**

#### **OPTION 2 - 2 OFFICES**

| Second floor |      |
|--------------|------|
| Office 1     | 1,34 |
| Office 2     | 3,14 |