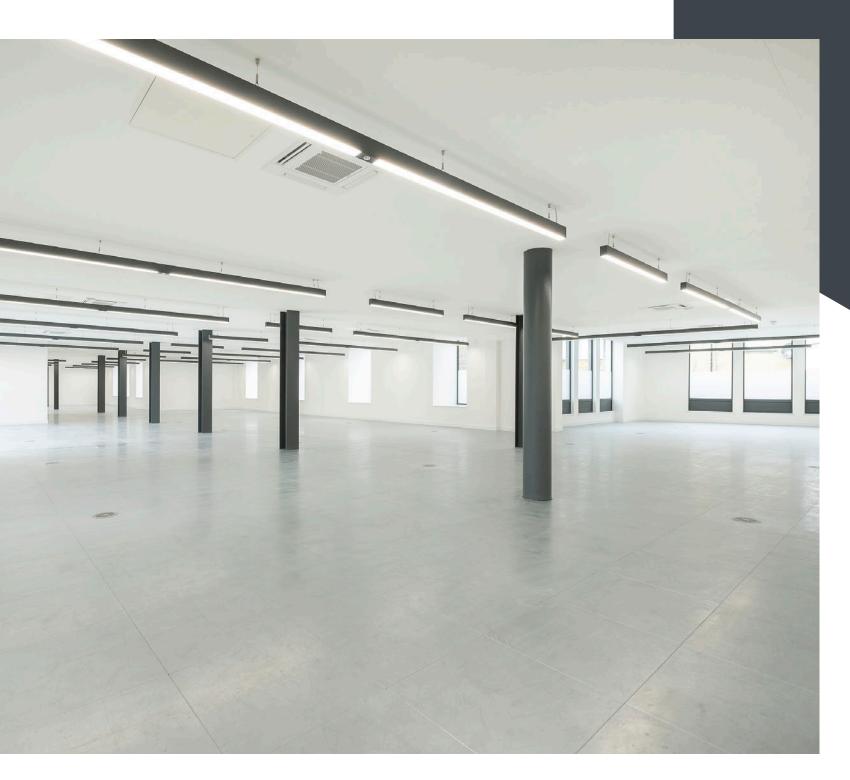

## **DESCRIPTION**

With full height glazing to large sections of the floors and generous floor to ceiling heights, Ingate Works provides modern floorplates with an abundance of natural light throughout.

Exposed columns and suspended lighting will enhance the feeling of volume to create a flexible workspace.

#### **CAT A SPECIFICATION**

1:10 sq m occupancy

Plasterboard ceilings

LED lighting

VRF air conditioning

150mm raised floors

Passenger lift

Showers