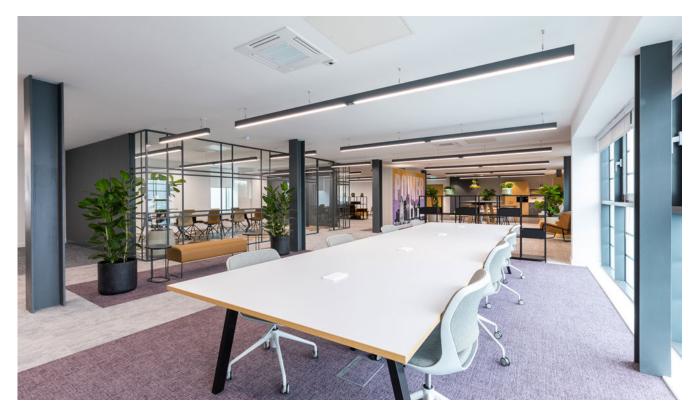

## **DESCRIPTION**

With full height glazing to large sections of the floors and generous floor to ceiling heights, Ingate Works provides modern floorplates with an abundance of natural light throughout.

Exposed columns and suspended lighting will enhance the feeling of volume to create a flexible workspace.