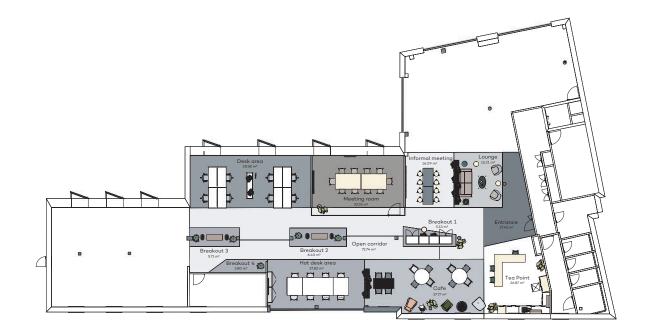

## FITTED SPECIFICATION

Space for up to 50 people with the ability to add more desks.

Flexible opportunities within the unfurnished areas.

| Desks                           | 8 |
|---------------------------------|---|
| Hot desks                       | 8 |
| 10 person meeting room          | 1 |
| 10 person informal meeting room | 1 |
| Lounge                          | 1 |
| Breakout areas                  | 4 |
| Tea point                       | 1 |
| Café                            | 1 |

## **FLOOR PLANS**