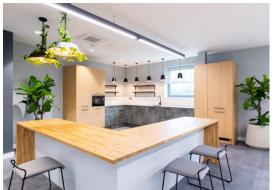

## FITTED SPECIFICATION

Space for up to 50 people with the ability to add more desks.

Flexible opportunities within the unfurnished areas.

| Desks                           | 8 |
|---------------------------------|---|
| Hot desks                       | 8 |
| 10 person meeting room          | 1 |
| 10 person informal meeting room | 1 |
| Lounge                          | 1 |
| Breakout areas                  | 4 |
| Tea point                       | 1 |
| Café                            | 1 |

## **DESCRIPTION**

With full height glazing to large sections of the floors and generous floor to ceiling heights, Ingate Works provides modern floorplates with an abundance of natural light throughout.

Exposed columns and suspended lighting will enhance the feeling of volume to create a flexible workspace.