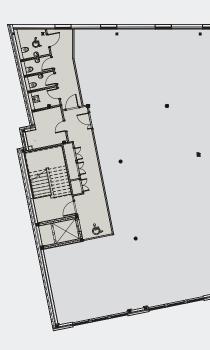

## **FLOOR PLANS**

#### **FLOOR AREAS (Net Internal Areas)**

| Ground floor | NOW LET     |          |  |
|--------------|-------------|----------|--|
| First floor  | 5,315 sq ft | 494 sq m |  |
| Second floor | 4,529 sq ft | 421 sq m |  |
| Third floor  | 2,865 sq ft | 265 sq m |  |