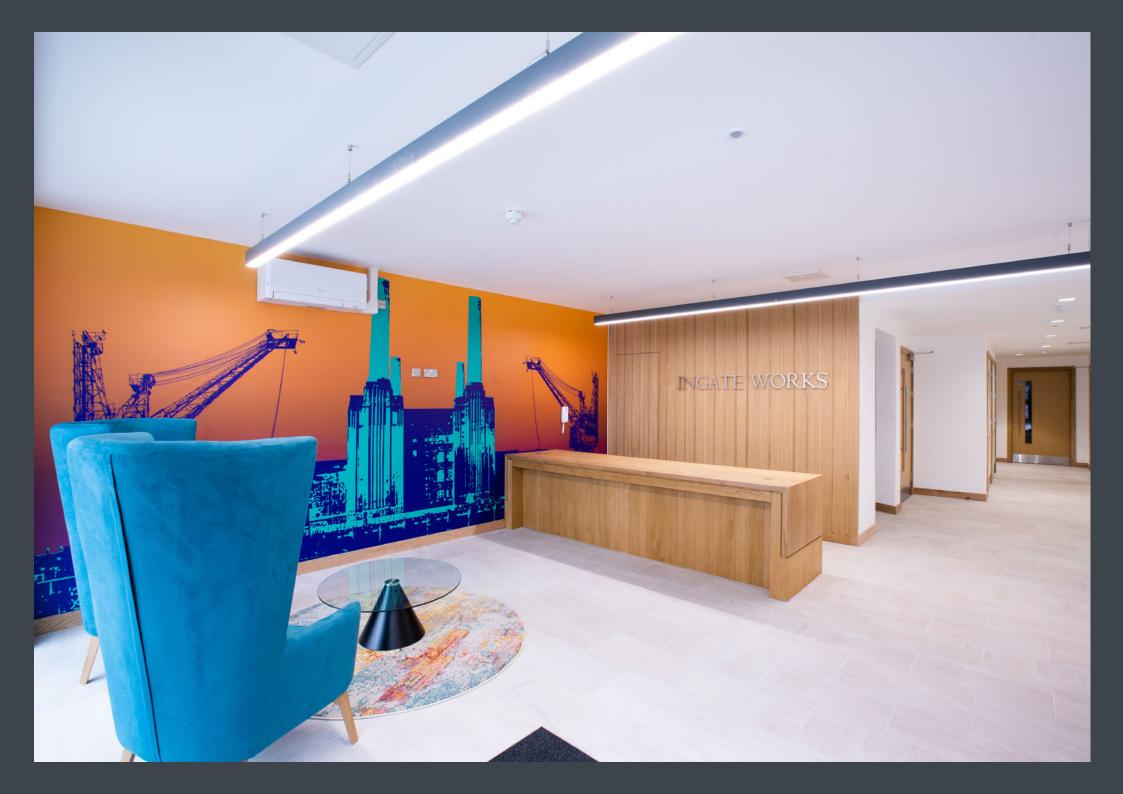

## **DESCRIPTION**

With full height glazing to large sections of the floors and generous floor to ceiling heights, Ingate Works provides modern floorplates with an abundance of natural light throughout.

Exposed columns and suspended lighting will enhance the feeling of volume to create a flexible workspace.