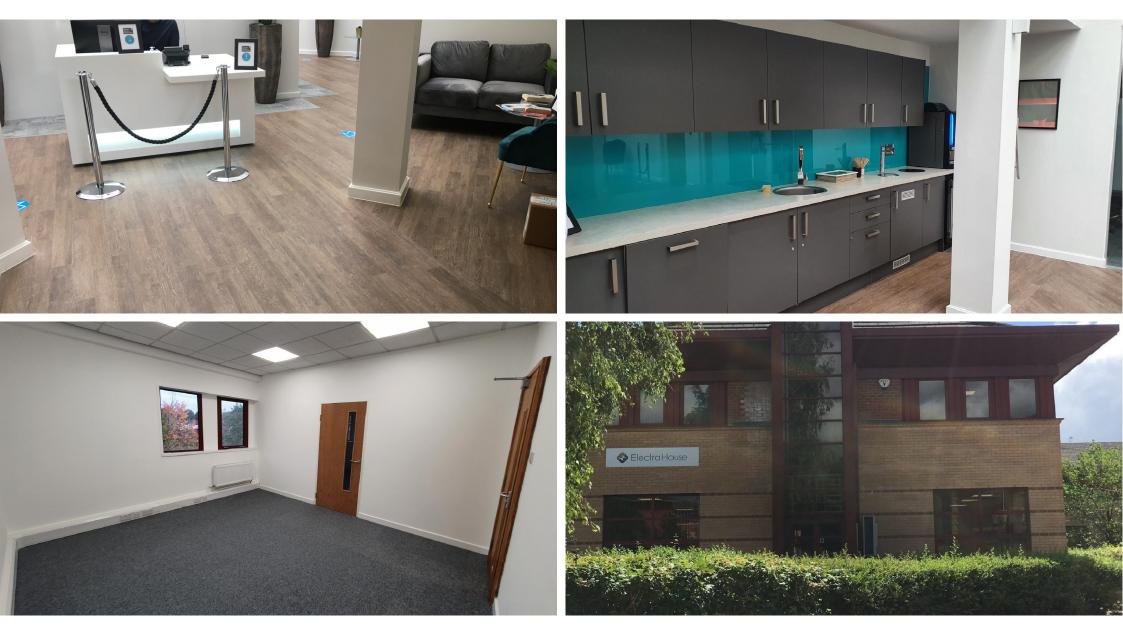

# Description

Electra House is a two storey office building with accommodation on three wings radiating from a central reception area providing a focal point to the building. There is secure on site car parking, a meeting room is available for use by all occupiers which is bookable via the manned reception.

Electra House also offers flexible co-working space called 'Corspace' offering alternative working space options to include hot desk, short term space. Please contact us for further information or click the link for these services here

# Parking

Secure on site parking is available