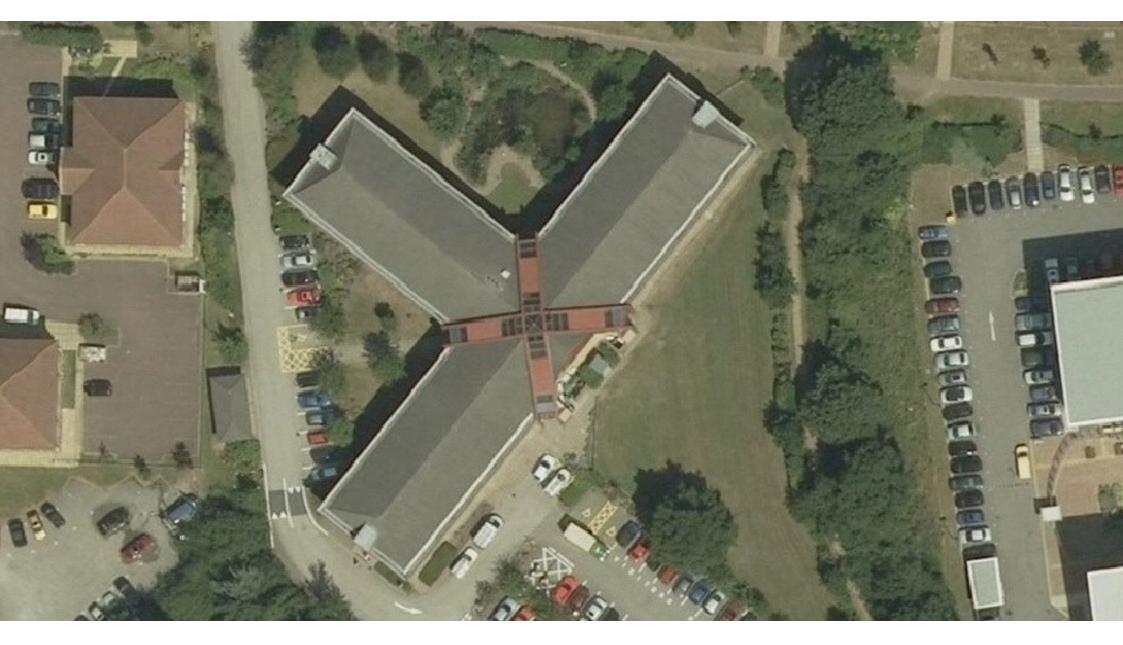

# Description

Electra House is a two storey office building with accommodation on three wings radiating from a central reception area providing a focal point to the building. There is secure on site car parking, a meeting room is available for use by all occupiers which is bookable via the manned reception.