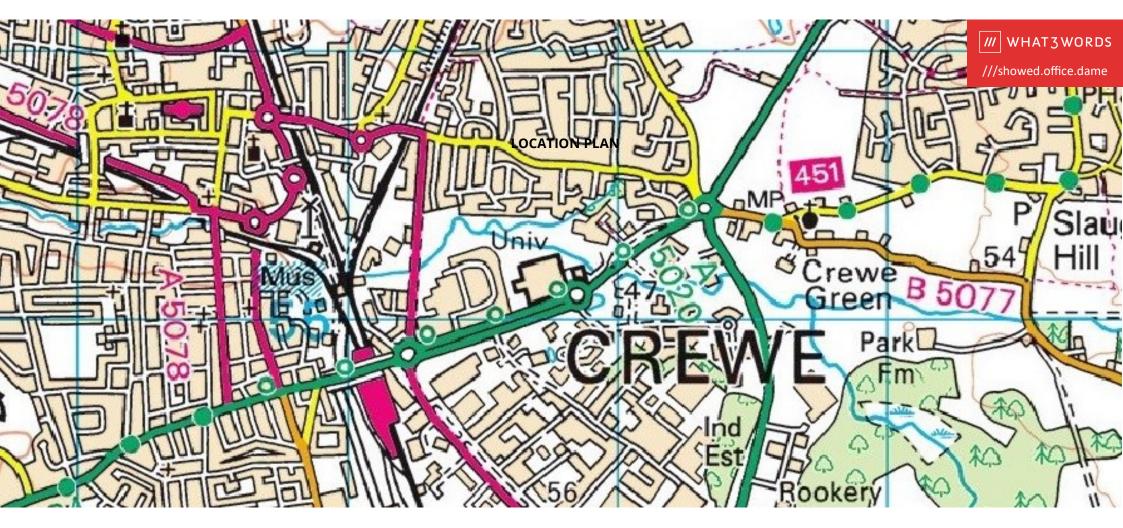

# Location

Electra House is located on Crewe Business Park close to Crewe Mainline Railway Station . Crewe Railway Station is one of the busiest transport hubs in the North West.

Crewe, the largest town in South Cheshire is located 57 miles North West of Birmingham, 36 miles South of Manchester and 14 miles West of Stoke on Trent. Junction 16 oif the M6 Motorway is 4 miles to the East of Crewe town centre via the A532 and A500. Otherwise he A534 leads North to Sandbach and Junction 17 of the M6 Motorway.