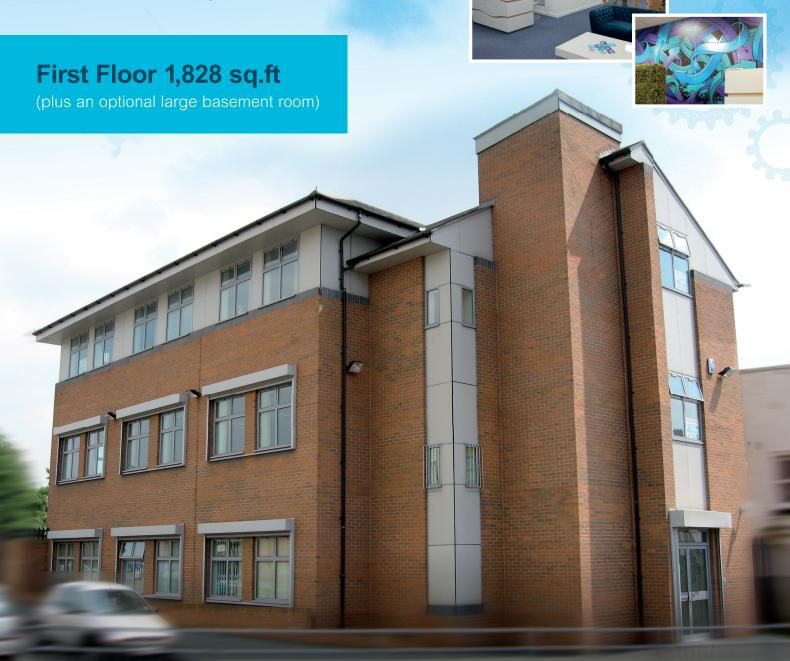

### **Description**

Manor House is a modern self-contained 3-storey office building with extensive additional lower ground floor storage.

Manor House offers flexible office accommodation across its ground, first and second floors, all benefiting from excellent natural light.

### **Accommodation**

Net internal office areas:

**Ground Floor -** Let to: Solace.

First Floor - To Let as a whole floor 1,828 sq.ft.

Manor House is let on a floor by floor basis. Additional storage space is located on the lower ground floor. Details upon request.