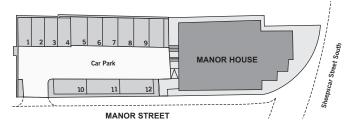

### Location

Manor House is a distinctive building situated in an extremely prominent position fronting onto Sheepscar Street South and overlooking one of the busiest road intersections in Leeds.

Accessed off Roundhay Road, via Manor Street, Manor House is ideally situated for quick access to and from Leeds City centre, all north Leeds suburbs and the national motorway network via the nearby Inner Ring Road.

### **Parking**

Manor House benefits from its own private, gated and fenced secure car park with 4 car parking spaces allocated to each floor.

On-street parking is available outside the property on Manor Street.