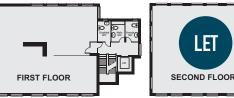

### **Description**

Manor House is a modern self-contained 3-storey office building with extensive additional lower ground floor storage.

Manor House offers flexible office accommodation across its ground, first and second floors, all benefiting from excellent natural light.

### **Accommodation**

Net internal office areas:

**Ground Floor -** Let to: Solace.

First Floor - To Let as a whole floor 1,828 sq.ft.

Manor House is let on a floor by floor basis. Additional storage space is located on the lower ground floor. Details upon request.