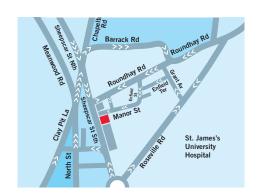

### Location

Manor House is a distinctive building situated in an extremely prominent position fronting onto Sheepscar Street South and overlooking one of the busiest road intersections in Leeds.

Accessed off Roundhay Road, via Manor Street, Manor House is ideally situated for quick access to and from Leeds City centre, all north Leeds suburbs and the national motorway network via the nearby Inner Ring Road.