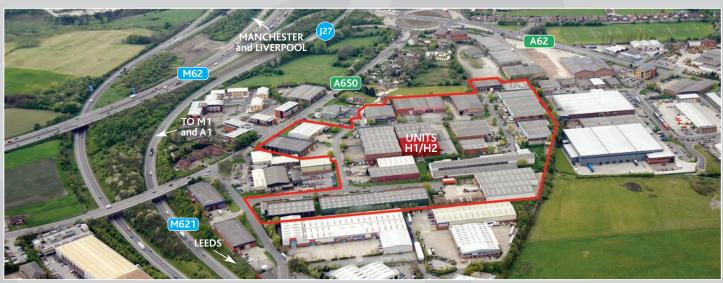

#### Location

Unit H1/H2 forms part of the Gildersome Spur Estate, which lies approximately 5 miles to the south of Leeds City Centre. This location offers excellent access to the motorway network and is only 400 yards from Junction 27 of the M62 / M621 Motorways and is within 5 miles of Junction 42 of the M1 Motorway.

SAT NAV: LS27 7JZ