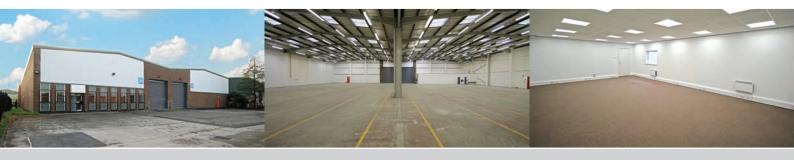

#### Description

Units H1/H2 provide a high quality selfcontained warehouse / industrial premises incorporating ancillary office accommodation.

#### Features include:

- Eaves height approximately 21 ft (6.4m)
- Access via 2 ground level loading doors
- Good sized secure external yard area
- Warehouse benefiting from gas fired warm air blower heating and strip fluorescent lighting

- High quality offices fitted with heating, lighting and carpeting throughout
- Large concrete service yard and tarmacadam parking