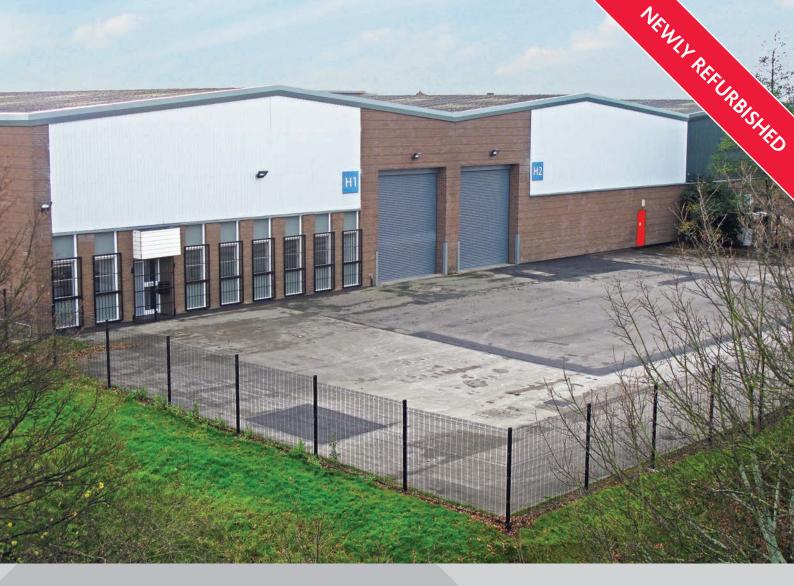

## TO LET UNITS H1/H2

20,047 sq ft (1,862.35 sq m)

# High Quality Modern Warehouse/Industrial Unit

Junction 27, M62, South Leeds, LS27 7JZ

- Established business location
- Superb access to both Leeds City Centre, the M621 and M62 Motorways
- Good sized secure external yard area
- On site security

#### Description

Units H1/H2 provide a high quality selfcontained warehouse / industrial premises incorporating ancillary office accommodation.

#### Features include:

- Eaves height approximately 21 ft (6.4m)
- Access via 2 ground level loading doors
- Good sized secure external yard area
- Warehouse benefiting from gas fired warm air blower heating and strip fluorescent lighting

- High quality offices fitted with heating, lighting and carpeting throughout
- Large concrete service yard and tarmacadam parking