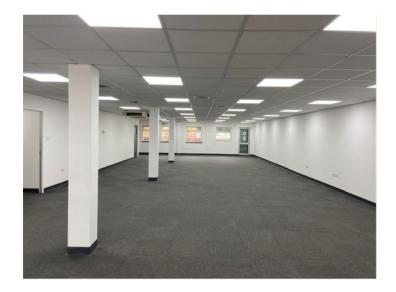

## **Description**

The property comprises of a purpose built two storey mid-terraced building.

The property has been fully refurbished and comprises of office/workshop accommodation on the ground floor and offices on the first floor. The ground floor offers open plan accommodation, male and female WC and a kitchen. The first floor offers open plan accommodation, male and female WC, a kitchen and 2 meeting rooms.

## **Specification**

- · Open plan office accommodation
- Meeting rooms
- Air conditioning
- Gas fired central heating
- Kitchenette on each floor
- Male & Female WC's on each floor
- Ample car parking