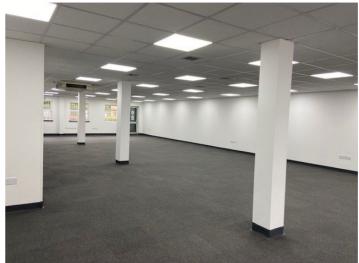

## **Description**

The property comprises of a purpose built two storey mid-terraced building.

The property has been fully refurbished and comprises of office/workshop accommodation on the ground floor and offices on the first floor. The ground floor offers open plan accommodation, male and female WC and a kitchen. The first floor offers open plan accommodation, male and female WC, a kitchen and 2 meeting rooms.

## **Specification**

- · Open plan office accommodation
- Meeting rooms
- Air conditioning
- Gas fired central heating
- Kitchenette on each floor
- Male & Female WC's on each floor
- Ample car parking