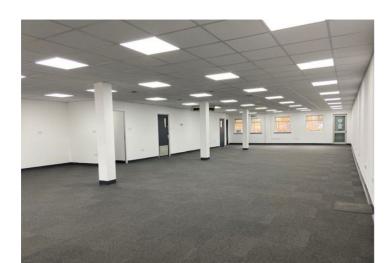

## **Description**

The property comprises of a purpose built two storey mid-terraced building.

The property has been fully refurbished and comprises of office/workshop accommodation on the ground floor and offices on the first floor. The ground floor offers open plan accommodation, male and female WC and a kitchen. The first floor offers open plan accommodation, male and female WC, a kitchen and 2 meeting rooms.

## **Specification**

- · Open plan office accommodation
- Meeting rooms
- Air conditioning
- Gas fired central heating
- Kitchenette on each floor
- Male & Female WC's on each floor
- Ample car parking