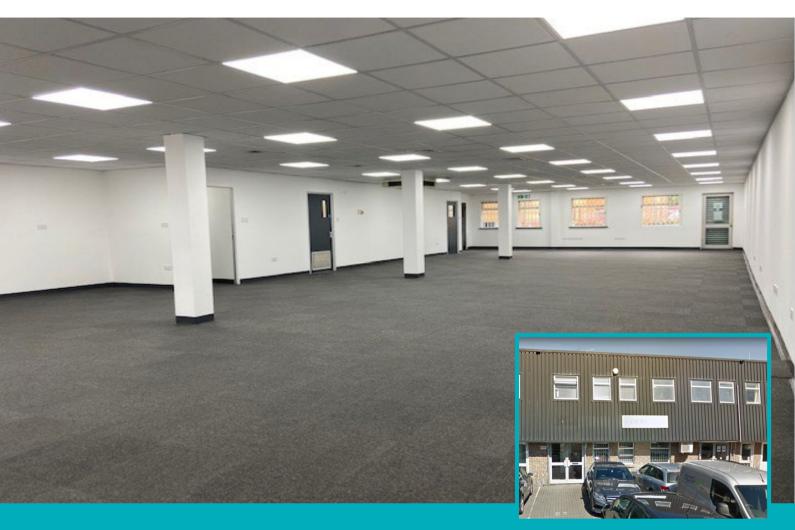

## **Description**

The property comprises of a purpose built two storey mid-terraced building.

The property has been fully refurbished and comprises of office/workshop accommodation on the ground floor and offices on the first floor. The ground floor offers open plan accommodation, male and female WC and a kitchen. The first floor offers open plan accommodation, male and female WC, a kitchen and 2 meeting rooms.

## **Specification**

- · Open plan office accommodation
- Meeting rooms
- Air conditioning
- Gas fired central heating
- Kitchenette on each floor
- Male & Female WC's on each floor
- Ample car parking