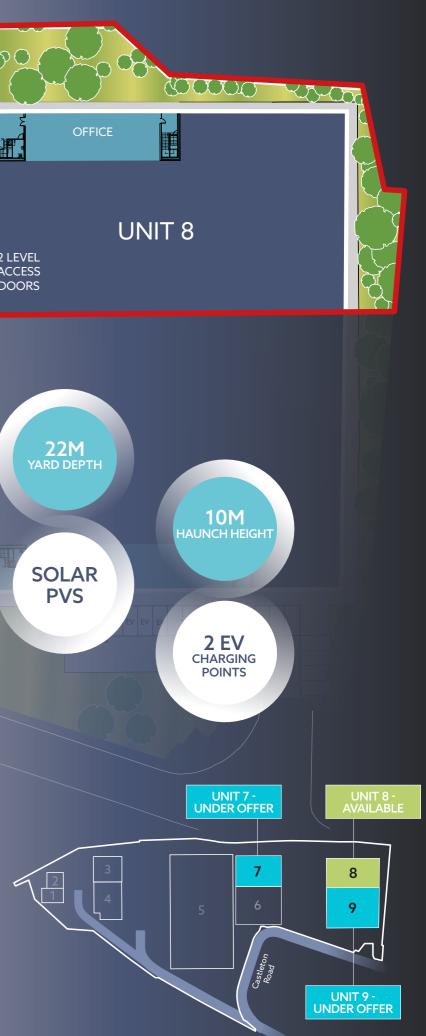

## UNIT 8 23,818 SQ FT AVAILABLE

IMMEDIATELY

LEEDS IS THE

MANUFACTURING BASE OUTSIDE OF LONDON

EPC - A

FULL GATED SECURE SITE PERFECTLY POSITIONED TO SERVE LEEDS, WITH DIRECT LINKS TO THE UK MOTORWAY NETWORK

BREEAM EXCELLENT RATING

9 CAR PARKING SPACES Ţ, 22M 2 LEVEL ACCESS DOORS SECURITY GATES Castleton Road

#### Accommodation (all dimensions GIA)

| UNIT 8              | SQ M    | SQ FT  |
|---------------------|---------|--------|
| First Floor Office  | 221.7   | 2,386  |
| Ground Floor Office | 53.9    | 580    |
| Warehouse           | 1,937.2 | 20,852 |
| TOTAL               | 2,212.8 | 23,818 |
|                     |         |        |