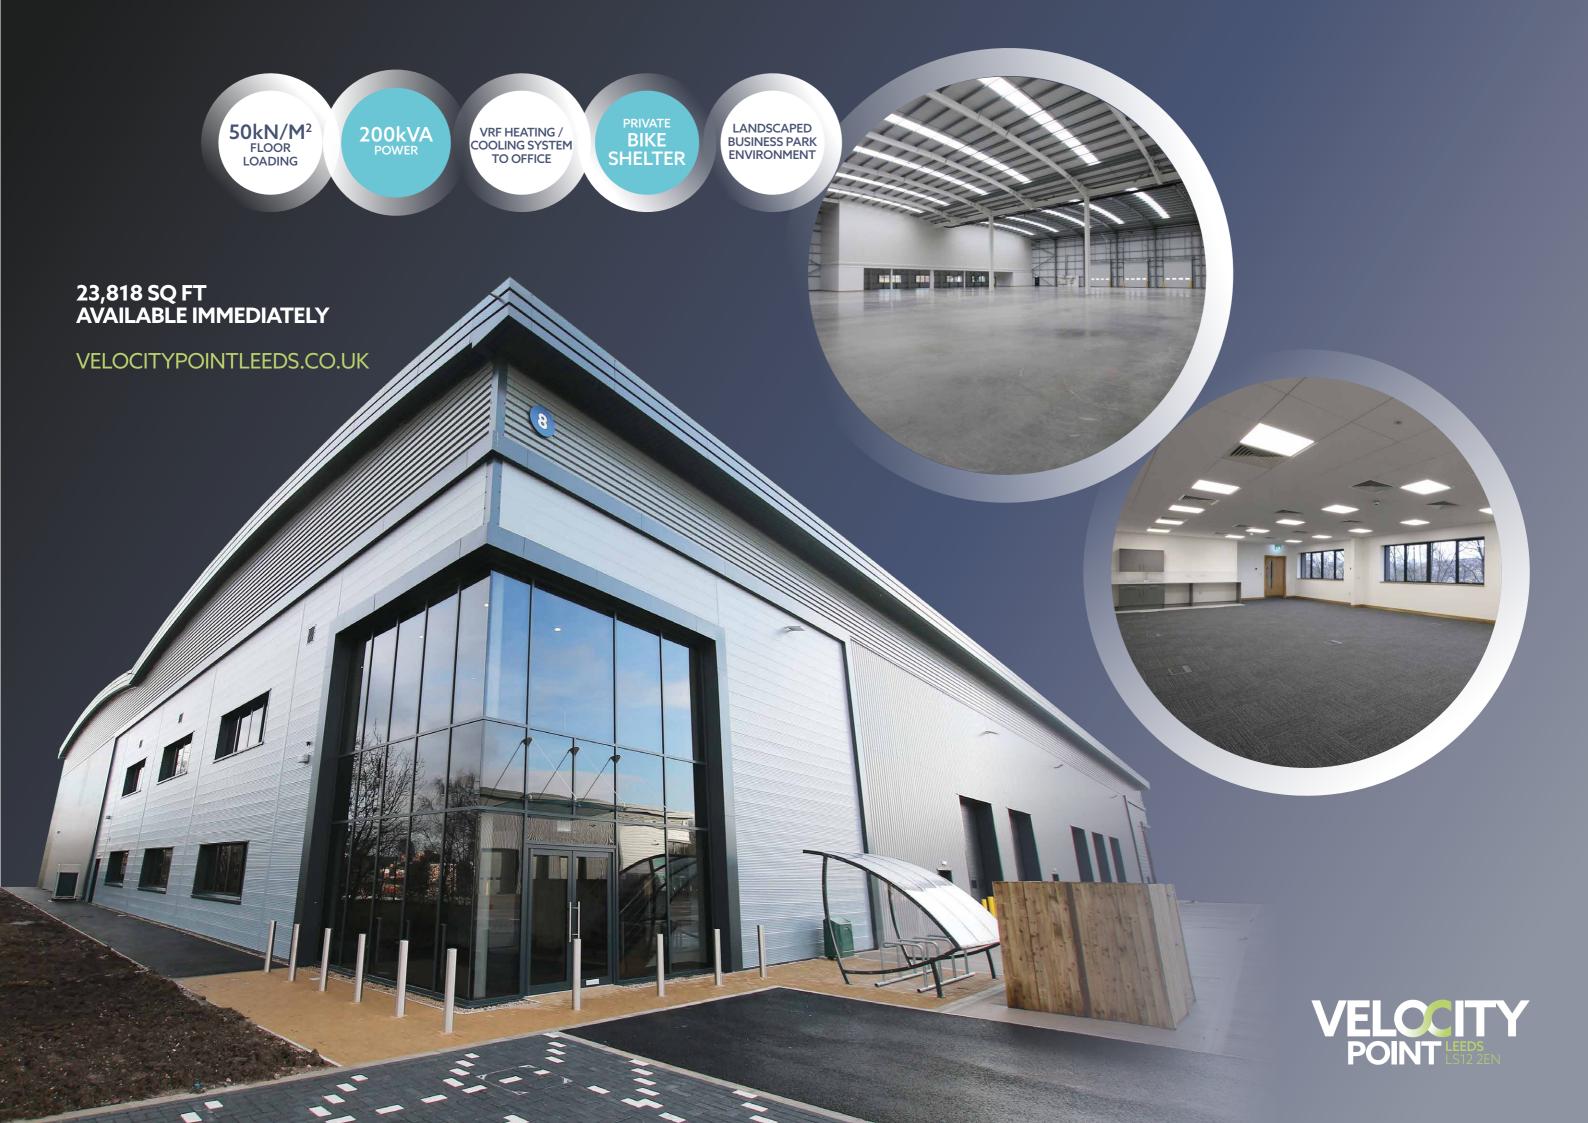

# VELOCITY POINT

TO LET 23,818 SQ FT **AVAILABLE IMMEDIATELY**  Perfectly located for last-mile deliveries, this unit offers 23,818 sq ft of highly-specified space. Providing access to A643, Junction 2 of the M621 and Leeds City Centre in less than a 10-minute drivetime, Velocity Point is amplifying connectivity to place ambitious occupiers in prime position for growth.

## UNIT 8 23,818 SQ FT AVAILABLE

IMMEDIATELY

LEEDS IS THE

MANUFACTURING BASE OUTSIDE OF LONDON

EPC - A

FULL GATED SECURE SITE PERFECTLY POSITIONED TO SERVE LEEDS, WITH DIRECT LINKS TO THE UK MOTORWAY NETWORK

BREEAM EXCELLENT RATING

9 CAR PARKING SPACES Ţ, 22M 2 LEVEL ACCESS DOORS SECURITY GATES Castleton Road