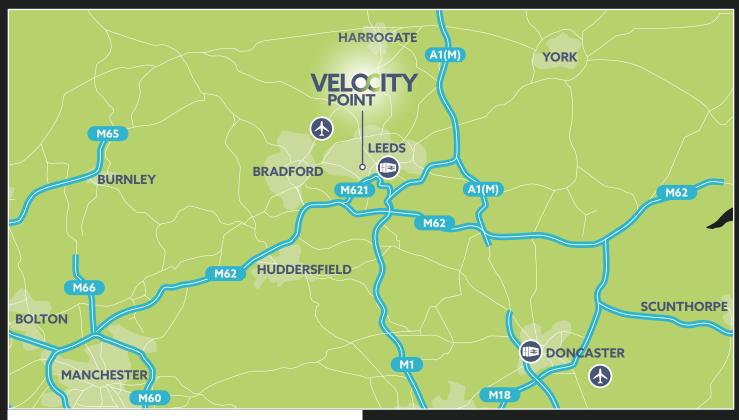

# VELOCITY POINT

TO LET 23,818 SQ FT **AVAILABLE IMMEDIATELY**  Perfectly located for last-mile deliveries, this unit offers 23,818 sq ft of highly-specified space. Providing access to A643, Junction 2 of the M621 and Leeds City Centre in less than a 10-minute drivetime, Velocity Point is amplifying connectivity to place ambitious occupiers in prime position for growth.

## Driving Forward Connectivity

| Drive times            | Minutes | Miles |
|------------------------|---------|-------|
| Leeds City Centre      | 5       | 1.5   |
| M621 Junction 2        | 7       | 2.4   |
| M1 Junction 44         | 11      | 6.0   |
| M62 Junction 28        | 15      | 6.1   |
| M1 Junction 43         | 12      | 6.6   |
| Leeds Bradford Airport | 25      | 9.2   |