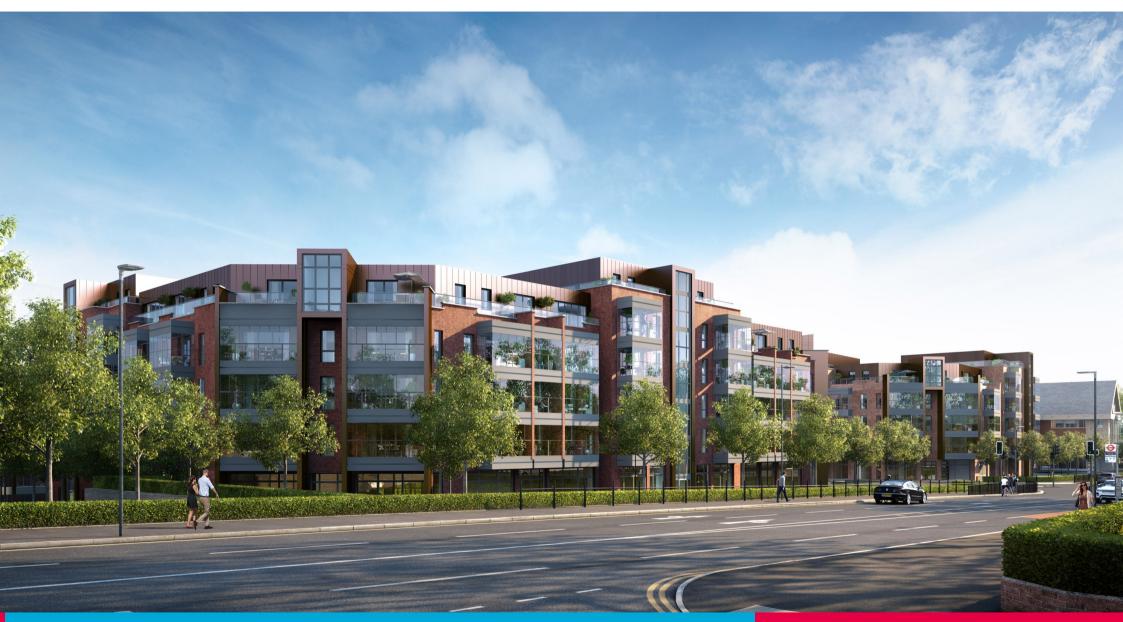

## DESCRIPTION

A development of 230 residential units and 5 commercial units. Two units already let to a resident's gym and creche use respectively.

Three commercial units remaining to let. All prominent premises fronting Edgware Road and would potentially suit office and retail uses alike. All vacant units are ready for an occupier to conduct a fit out and will be handed over in shell and core condition.

## ACCOMMODATION

Unit 2 comprises 2,163 sq ft of ground-floor accommodation that would suit a number of different occupiers.

**Ground Floor** 

2,163 Sq Ft 200.94 Sq M