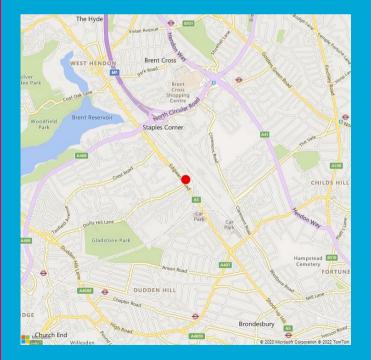

# LOCATION

Located on the mixed-use development of Fellows Square, Cricklewood.

Within half a mile of Cricklewood centre with many restaurants, retailers, and offices. The property also benefits from good communications being within a mile of Cricklewood Train Station and being minutes from junction 1 of the M1 Motorway.