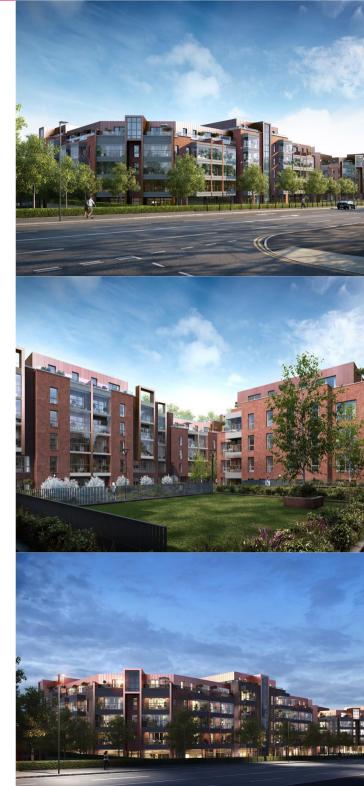

## DESCRIPTION

A development of 230 residential units and 5 commercial units. Two units already let to a resident's gym and creche use respectively.

Three commercial units remaining to let. All prominent premises fronting Edgware Road and would potentially suit office and retail uses alike. All vacant units are ready for an occupier to conduct a fit out and will be handed over in shell and core condition.

## ACCOMMODATION

Unit 2 comprises 2,163 sq ft of ground-floor accommodation that would suit a number of different occupiers.

**Ground Floor** 

2,163 Sq Ft 200.94 Sq M