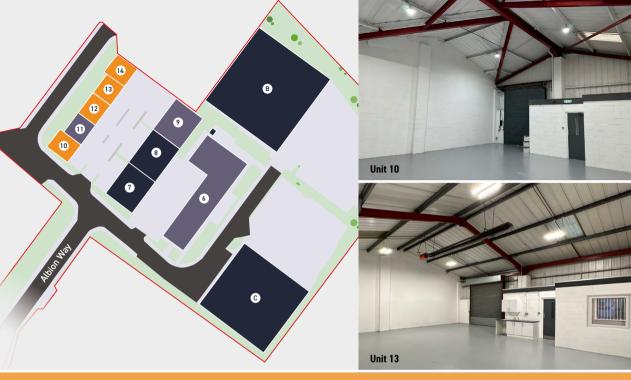

#### **DESCRIPTION**

The properties comprise warehouse/industrial units which benefit from a secure estate, roller shutter door, WC and kitchenette facilities. The units have recently undergone refurbishments including full internal redecoration to office and warehouse. Units benefit from LED lighting and dedicated parking.