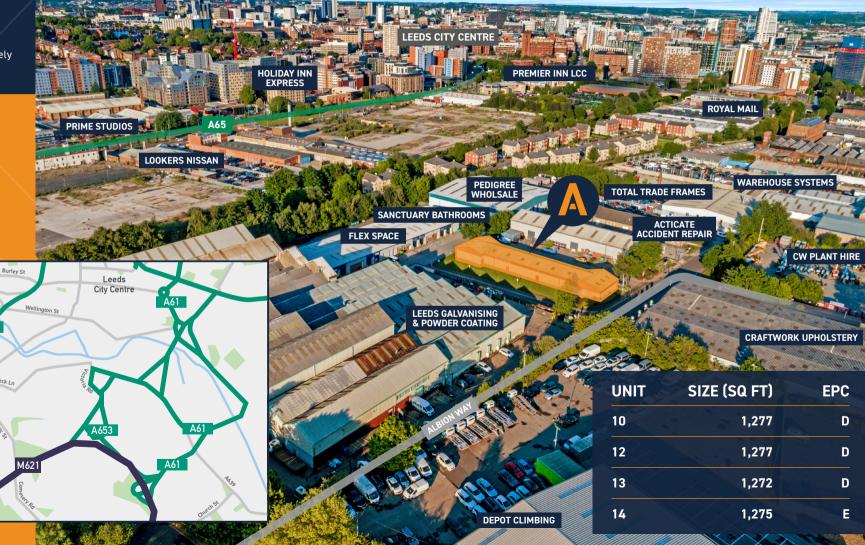

# LOCATION

The units are located within the well established Albion Park Industrial Estate, which is accessed from Armley Road via either Wellington Street (A58) or Canal Street (A647).

Albion Park is situated approximately 1.2 miles south west of Leeds City Centre and approximately 1.5 miles north of Junction 2 of the M621.

# **DISTANCES**

DESTINATIONMILESA580.5Leeds City Centre1.2Leeds Railway Station1.4M621 J21.5

# Albion Park Industrial Estate

Albion Way, Leeds, LS12 2EJ