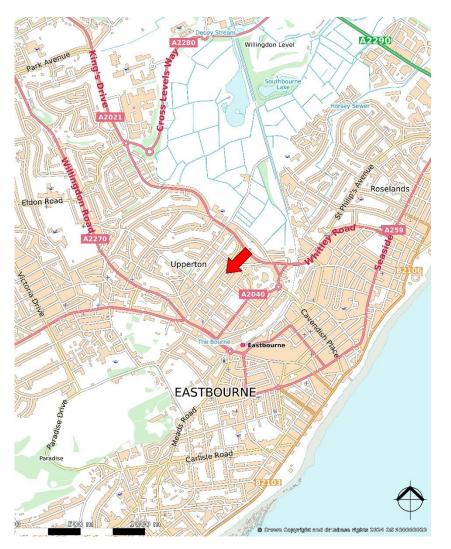

#### LOCATION

The property is located on Enys Road, Eastbourne, East Sussex.

The Local Authority is Eastbourne Borough Council.

### **LOCATION PLAN**