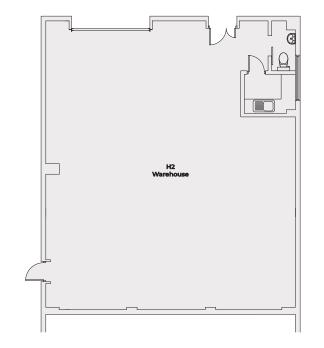

#### ACCOMMODATION

Available accommodation comprises of the following gross internal areas:

| Unit |     | Sq ft | Sq m |
|------|-----|-------|------|
| H2   | U/O | 1,327 | 123  |

#### **ENERGY** PERFORMANCE RATING

Full EPC Ratings are available upon request.

UNIT H2 **FLOORPLAN** 