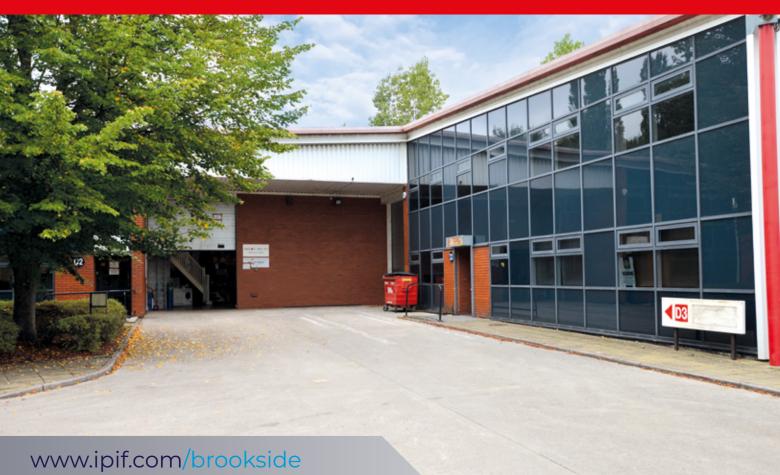

# BROOKSIDE BUSINESS PARK GREENGATE, OLDHAM, M241GS

#### DESCRIPTION

Brookside Business Park comprises 27 industrial warehouse units in a variety of sizes. Each unit provides industrial/warehouse accommodation of steel frame construction with full height profile metal steel clad elevations. The units benefit from level access automatic loading doors which in turn lead to external concrete loading areas with canopies.