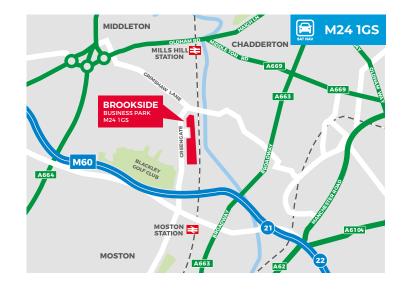

#### LOCATION

Brookside Business Park fronts Greengate (B6393) which is situated approximately 3 miles South West of Oldham Town Centre and 7 miles North East of Manchester City Centre. Junction 21 of the M60 Motorway is within 1 mile of the Business Park.