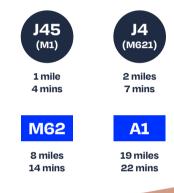

M1 J45 - 1 MILE M621 J4 - CIRCA 2.5 MILES

The property is located on the highly popular Cross Green Industrial Estate, which is strategically situated just over 1 mile from Junction 45 of the M1 Motorway, within 2 miles of Leeds City Centre and circa 2.5 miles from Junction 3 of the M621 Motorway. The property itself is accessed off Cross Green Vale.