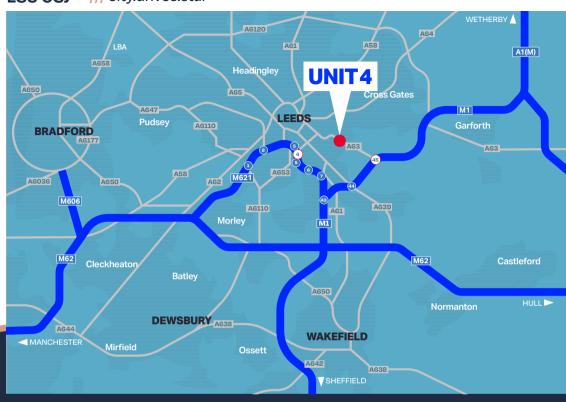

The property is located on the highly popular Cross Green Industrial Estate, which is strategically situated just over 1 mile from Junction 45 of the M1 Motorway, within 2 miles of Leeds City Centre and circa 2.5 miles from Junction 3 of the M621 Motorway. The property itself is accessed off Cross Green Vale.

### **DRIVE DISTANCES**

| DESTINATION            | MILES |
|------------------------|-------|
| Leeds City Centre      | 2     |
| Leeds Bradford Airport | 11    |
| Doncaster              | 33    |
| Sheffield              | 34    |
| Manchester             | 45    |
| Hull                   | 60    |