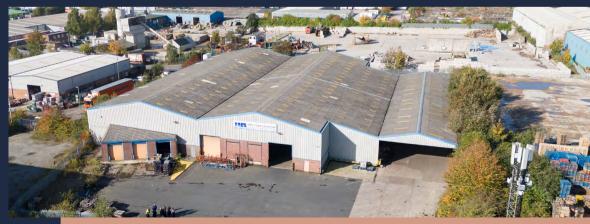

# **SPECIFICATION**

The property is to be fully refurbished, providing a detached warehouse / industrial unit facility, which benefits from the following specification:

**AND** 

6 GROUND LEVEL LOADING DOORS

LARGE SECURE YARD **EXTERNAL FLOODLIGHTING** LOADING AREA

& CCTV

UPTO 5 RAISED

LOADING DOORS

**INTEGRAL OFFICE** ACCOMMODATION WITH WELFARE FACILITIES

LARGE COVERED, LOADING AREA

360 DEGREE **ACCESS** 