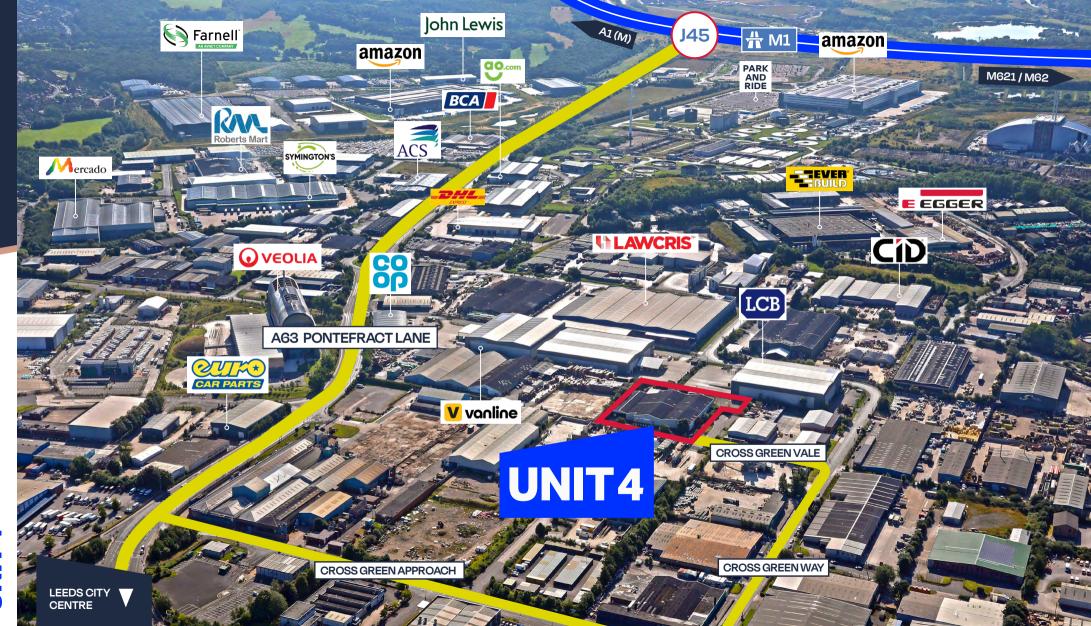

# **TO LET**

Detached Warehouse/ Industrial Premises

30,747 sq ft

(2,856.4 sq m)

Plus large covered loading area of 11,191 sq ft (1,039.6 sq m)

LOCATED ON LEEDS' MOST ESTABLISHED INDUSTRIAL ESTATE

ADJACENT TO THE A1/M1 LINK ROAD (A63 PONTEFRACT LANE)

The property is located on the highly popular Cross Green Industrial Estate, which is strategically situated just over 1 mile from Junction 45 of the M1 Motorway, within 2 miles of Leeds City Centre and circa 2.5 miles from Junction 3 of the M621 Motorway. The property itself is accessed off Cross Green Vale.