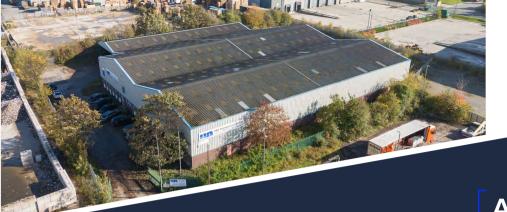

# **SPECIFICATION**

The property is to be fully refurbished, providing a detached warehouse / industrial unit facility, which benefits from the following specification:

**AND** 

6 GROUND LEVEL LOADING DOORS

The property is located on the highly popular Cross Green Industrial Estate, which is strategically situated just over 1 mile from Junction 45 of the M1 Motorway, within 2 miles of Leeds City Centre and circa 2.5 miles from Junction 3 of the M621 Motorway. The property itself is accessed off Cross Green Vale.