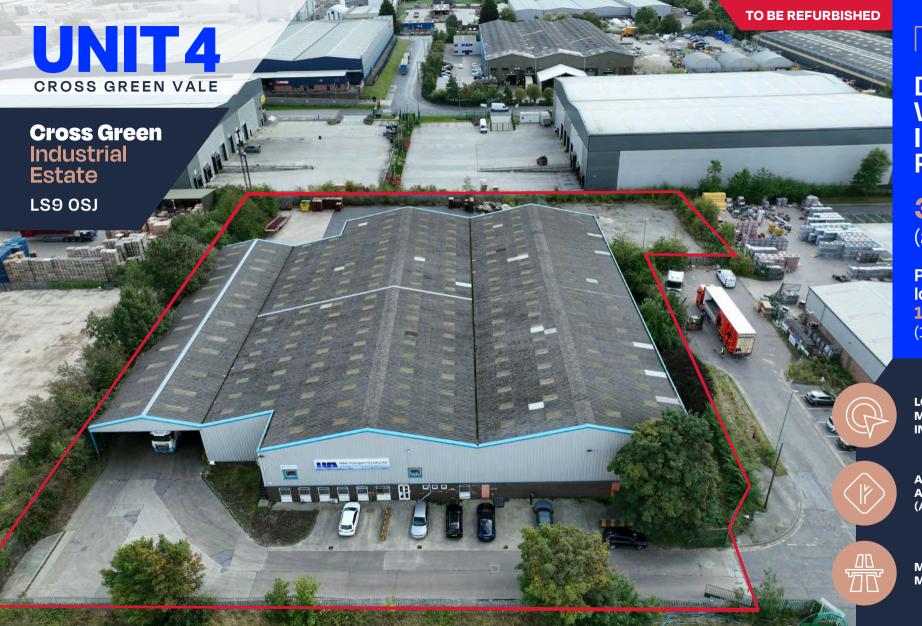

# **TO LET**

Detached Warehouse/ Industrial Premises

30,747 sq ft

(2,856.4 sq m)

Plus large covered loading area of 11,191 sq ft (1,039.6 sq m)

LOCATED ON LEEDS' MOST ESTABLISHED INDUSTRIAL ESTATE

ADJACENT TO THE A1/M1 LINK ROAD (A63 PONTEFRACT LANE)

# 30,747 sq ft

2,856.4 sq m

The property is located on the highly popular Cross Green Industrial Estate, which is strategically situated just over 1 mile from Junction 45 of the M1 Motorway, within 2 miles of Leeds City Centre and circa 2.5 miles from Junction 3 of the M621 Motorway. The property itself is accessed off Cross Green Vale.