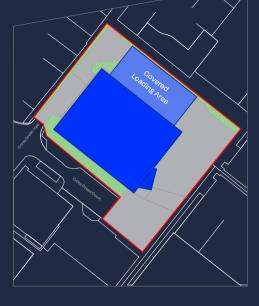

# **ACCOMMODATION**

| UNIT4                | sqm     | sq ft  |
|----------------------|---------|--------|
| Warehouse            | 2,724.1 | 29,322 |
| Ground Floor Offices | 132.3   | 1,424  |
| TOTAL                | 2,856.4 | 30,746 |
| Covered Loading      | 1,039.6 | 11,191 |