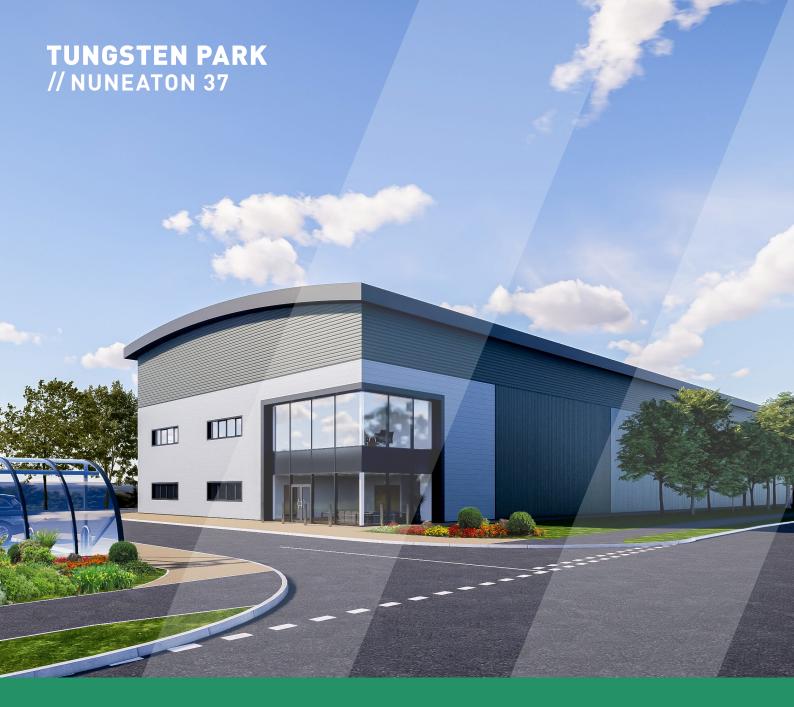

## GRADE A INDUSTRIAL LOGISTICS FACILITY - UNDER CONSTRUCTION

36,730 SQ FT FREEHOLD / LEASEHOLD

AVAILABLE Q3 2025

WALSINGHAM DRIVE, BERMUDA PARK NUNEATON, CV10 7RW

WHAT3WORDS ///GENTLE.FINDS.EXPERT

A Development By
TUNGSTEN
PROPERTIES