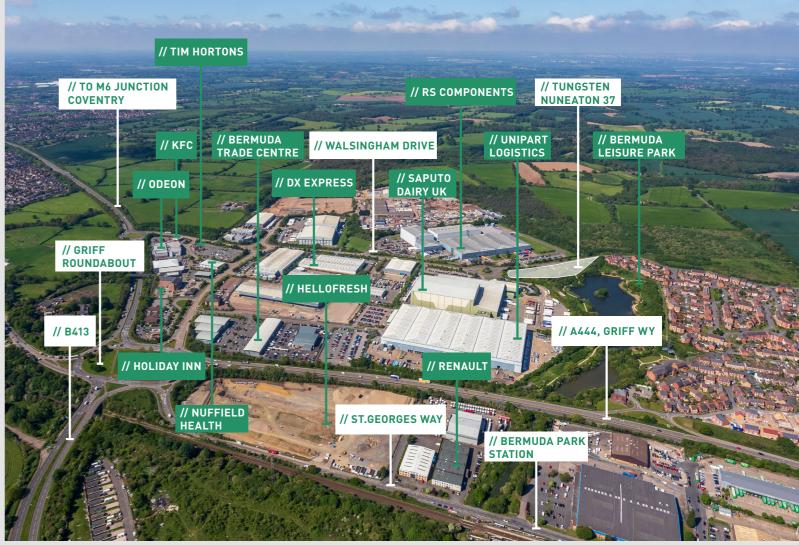

#### A STRATEGIC LOCATION

THE SITE IS LOCATED ON THE WELL ESTABLISHED BERMUDA INDUSTRIAL ESTATE, A SHORT DISTANCE FROM J3 OF M6, ACCESSED VIA THE A444.

£561 - AVERAGE
WEEKLY WAGE IS £53
LOWER THAN THE
WEST MIDLANDS.

### **DISTANCE TO / DRIVE TIMES**

| PLACES             | MILES | TIME         |
|--------------------|-------|--------------|
| A5                 | 2.5   | 8 MINS       |
| J3 M6              | 4.5   | 10 MINS      |
| HINCKLEY           | 5.4   | 14 MINS      |
| COVENTRY           | 6.7   | 15 MINS      |
| BIRMINGHAM         | 23.4  | 35 MINS      |
|                    |       |              |
| AIRPORTS           | MILES | TIME         |
| BIRMINGHAM AIRPORT | 15.9  | 22 MINS      |
| EAST MIDLANDS      | 28.1  | 40 MINS      |
| LONDON HEATHROW    | 101   | 1 HR 50 MINS |
|                    |       |              |
| CARRIER HUBS       | MILES | TIME         |
| PARCELFORCE        | 13    | 20 MINS      |
| DHL                | 13    | 20 MINS      |