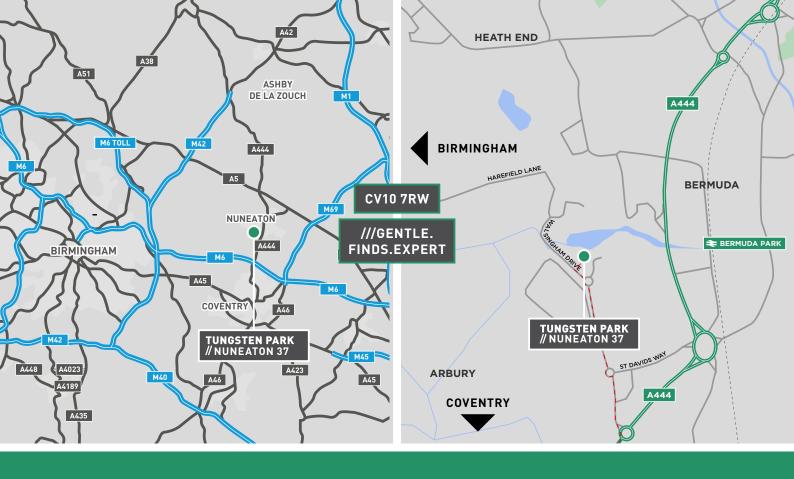

#### A STRATEGIC LOCATION

THE SITE IS LOCATED ON THE WELL ESTABLISHED BERMUDA INDUSTRIAL ESTATE, A SHORT DISTANCE FROM J3 OF M6, ACCESSED VIA THE A444.

£561 - AVERAGE
WEEKLY WAGE IS £53
LOWER THAN THE
WEST MIDLANDS.

### **DISTANCE TO / DRIVE TIMES**

| PLACES             | MILES | TIME         |
|--------------------|-------|--------------|
| A5                 | 2.5   | 8 MINS       |
| J3 M6              | 4.5   | 10 MINS      |
| HINCKLEY           | 5.4   | 14 MINS      |
| COVENTRY           | 6.7   | 15 MINS      |
| BIRMINGHAM         | 23.4  | 35 MINS      |
|                    |       |              |
| AIRPORTS           | MILES | TIME         |
| BIRMINGHAM AIRPORT | 15.9  | 22 MINS      |
| EAST MIDLANDS      | 28.1  | 40 MINS      |
| LONDON HEATHROW    | 101   | 1 HR 50 MINS |
|                    |       |              |
| CARRIER HUBS       | MILES | TIME         |
| PARCELFORCE        | 13    | 20 MINS      |
| DHL                | 13    | 20 MINS      |

SOURCE: GOOGLE MAPS

**SAM SUTTON** +44 (0) 7794 081 052 ssutton@nbillinssutton.co.u Carter Jonas 0121 285 9470 www.carterjonas.co.uk

ADAM MCGUINNESS +44 (0) 7860 943 735 adam.mcguinness@carterionas.co.uk