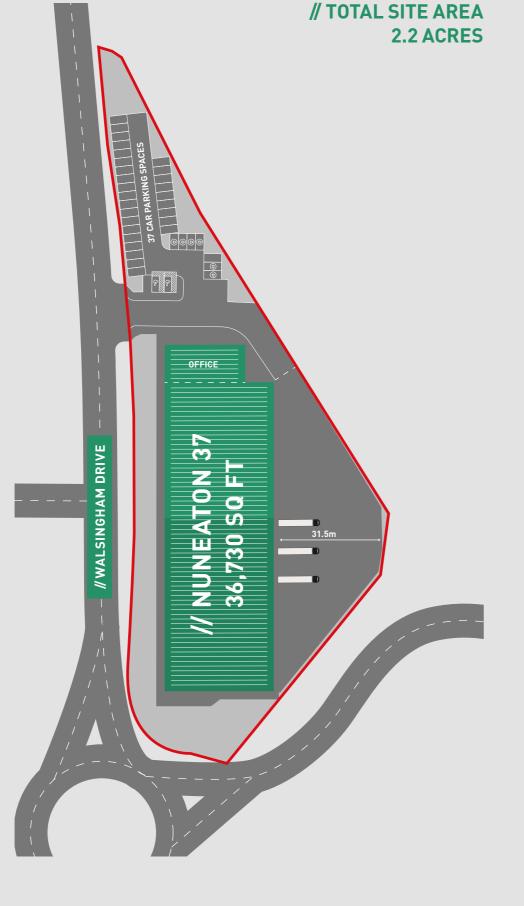

## ACCOMMODATION & SPECIFICATION

| UNIT 1    | SQ FT  |
|-----------|--------|
| WAREHOUSE | 34,000 |
| OFFICES   | 2,730  |
| TOTAL GIA | 36,730 |

| SPECIFICATION |         |
|---------------|---------|
| YARD DEPTH    | 31.5M   |
| LOADING DOORS | 3       |
| EAVES HEIGHT  | 10M     |
| EPC           | А       |
| POWER         | 300KVA  |
| TARGET PC     | Q3 2025 |
| CAR PARKING   | 37      |
|               |         |

| SPECIFICATION         |  |  |
|-----------------------|--|--|
| OFFICE                |  |  |
| FIRST FLOOR OFFICE    |  |  |
| RAISED FLOORS         |  |  |
| SUSPENDED CEILINGS    |  |  |
| KITCHENETTE           |  |  |
| LED LIGHTING          |  |  |
| WAREHOUSE             |  |  |
| PV READY              |  |  |
| FLOOR LOADING 50KN/M2 |  |  |
| EXTERNALS             |  |  |
| BREEAM VERY GOOD      |  |  |
| SECURE YARD           |  |  |
| EV CHARGING           |  |  |
|                       |  |  |