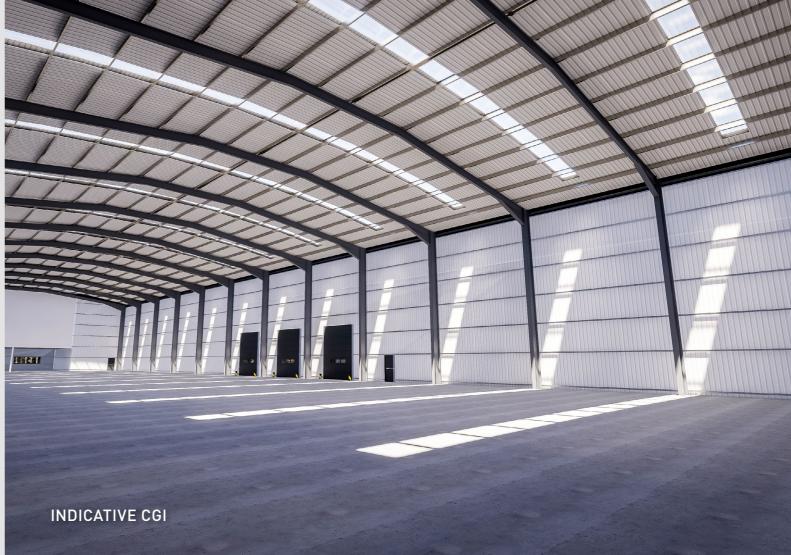

| SPECIFICATION |         |
|---------------|---------|
| YARD DEPTH    | 31.5M   |
| LOADING DOORS | 3       |
| EAVES HEIGHT  | 10M     |
| EPC           | А       |
| POWER         | 300KVA  |
| TARGET PC     | Q3 2025 |
| CAR PARKING   | 37      |
|               |         |

| SPECIFICATION         |  |  |
|-----------------------|--|--|
| OFFICE                |  |  |
| FIRST FLOOR OFFICE    |  |  |
| RAISED FLOORS         |  |  |
| SUSPENDED CEILINGS    |  |  |
| KITCHENETTE           |  |  |
| LED LIGHTING          |  |  |
| WAREHOUSE             |  |  |
| PV READY              |  |  |
| FLOOR LOADING 50KN/M2 |  |  |
| EXTERNALS             |  |  |
| BREEAM VERY GOOD      |  |  |
| SECURE YARD           |  |  |
| EV CHARGING           |  |  |
|                       |  |  |









#### A STRATEGIC LOCATION

THE SITE IS LOCATED ON THE WELL ESTABLISHED BERMUDA INDUSTRIAL ESTATE, A SHORT DISTANCE FROM J3 OF M6, ACCESSED VIA THE A444.



£561 - AVERAGE
WEEKLY WAGE IS £53
LOWER THAN THE
WEST MIDLANDS.



80% OF THE LOCAL POPULATION ARE ECONOMICALLY ACTIVE



10.6% OF LOCAL
WORKFORCE
EMPLOYED IN
MANUFACTURING



OVER 4,000 PEOPLE ARE EMPLOYED IN THE TRANSPORT AND STORAGE SECTOR

SOURCE: NOMIS

### **DISTANCE TO / DRIVE TIMES**

| PLACES             | MILES | TIME         |
|--------------------|-------|--------------|
| A5                 | 2.5   | 8 MINS       |
| J3 M6              | 4.5   | 10 MINS      |
| HINCKLEY           | 5.4   | 14 MINS      |
| COVENTRY           | 6.7   | 15 MINS      |
| BIRMINGHAM         | 23.4  | 35 MINS      |
|                    |