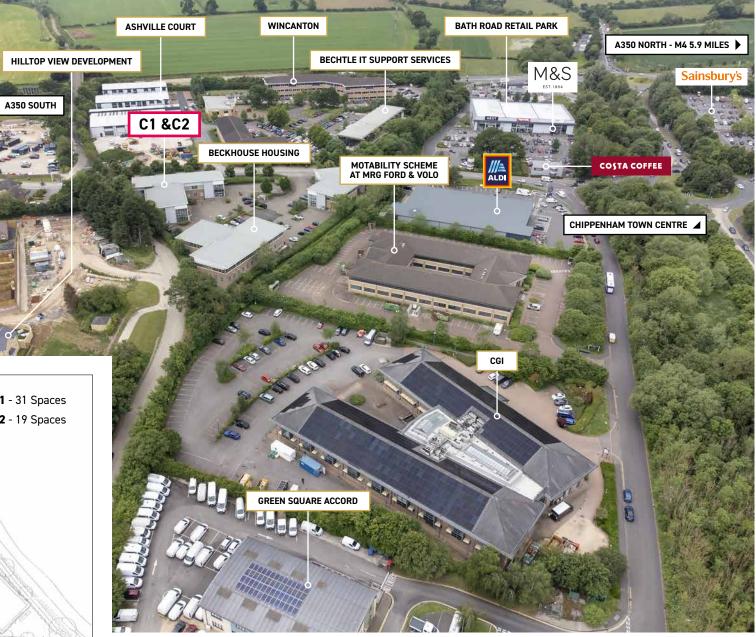

### LOCATION

Chippenham is a historic market town in Wiltshire, located 13 miles northeast of Bath and 4 miles south of J17 of the M4.

The property is situated on Methuen Park, considered to be Chippenham's premier office location and is home to well-known office occupiers including Wincanton, Regus, Bechtle, and Holman UK. Methuen Park lies approximately 1.7 miles southwest of Chippenham town centre and with easy access onto the A350 which links to J17 of the M4.

The offices benefit from excellent amenities with a **Costa Coffee**, **M&S Food Hall, Sainsbury's, McDonald's, Aldi**, and **KFC**, all within walking distance.