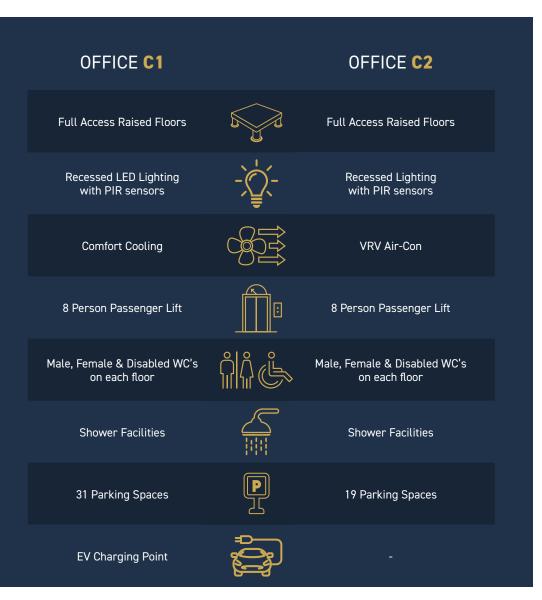

# DESCRIPTION

C1 & C2 Methuen Park comprise two adjoining semi-detached modern offices arranged over ground and first floor with a combination of brickwork and profile stainless steal cladding. The offices offer regular rectangular floorplates, which are predominantly open plan but with an element of the former occupiers partitioning in situ. The offices benefit from the right to use a total of 50 surface car parking spaces including an EV charging point.

## ACCOMMODATION

The following measurements have been taken in accordance with the RICS Code of Measuring Practice, 6th Edition.

| C1 Methuen South | Sq m   | Sq ft  |
|------------------|--------|--------|
| Ground floor     | 293.38 | 3,158  |
| First floor      | 291.99 | 3,143  |
| Total            | 585.37 | 6,301  |
| C2 Methuen South | Sq m   | Sq ft  |
| Ground           | 481.98 | 5,188  |
| First            | 481.98 | 5,188  |
| Total            | 963.96 | 10,376 |
|                  |        |        |
|                  |        |        |