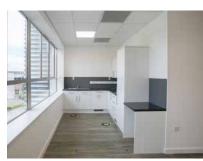

# DESCRIPTION

C1 & C2 Methuen Park comprise two adjoining semi-detached modern offices arranged over ground and first floor with a combination of brickwork and profile stainless steal cladding. The offices offer regular rectangular floorplates, which are predominantly open plan but with an element of the former occupiers partitioning in situ. The offices benefit from the right to use a total of 50 surface car parking spaces including an EV charging point.