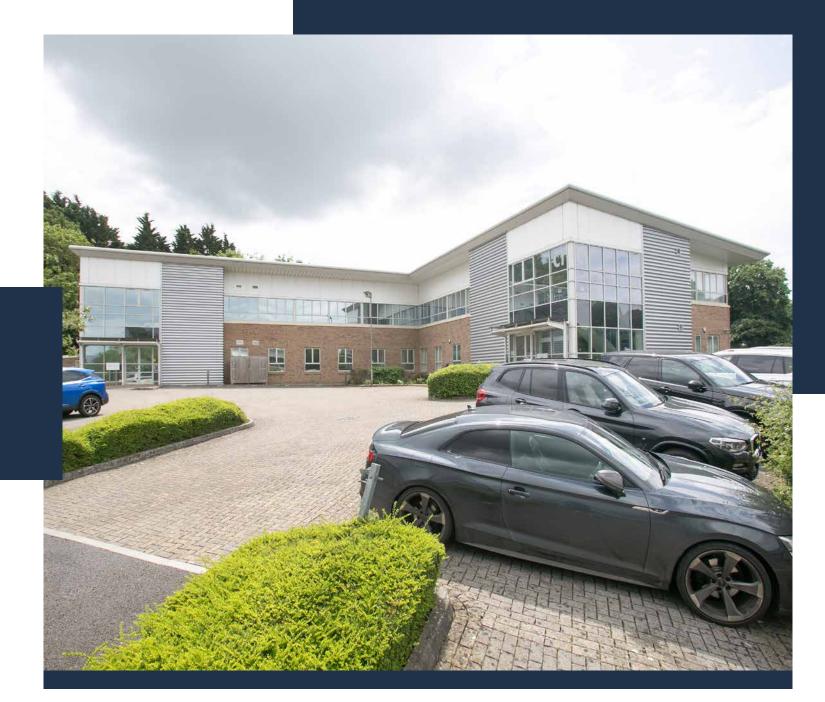

# DESCRIPTION

C1 & C2 Methuen Park comprise two adjoining semi-detached modern offices arranged over ground and first floor with a combination of brickwork and profile stainless steal cladding. The offices offer regular rectangular floorplates, which are predominantly open plan but with an element of the former occupiers partitioning in situ. The offices benefit from the right to use a total of 50 surface car parking spaces including an EV charging point.