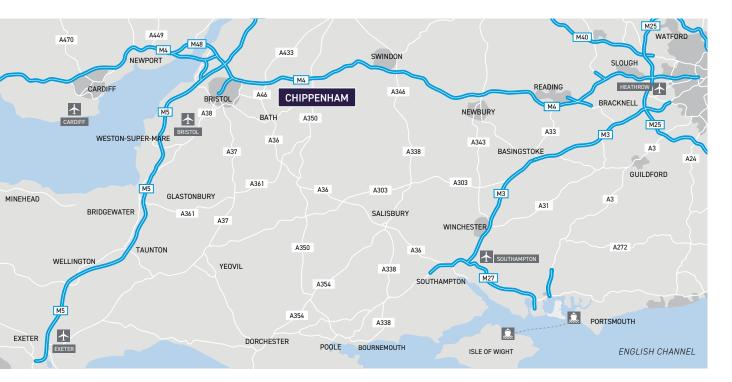

### LOCATION

Chippenham is a historic market town in Wiltshire, located 13 miles northeast of Bath and 4 miles south of J17 of the M4.

The property is situated on Methuen Park, considered to be Chippenham's premier office location and is home to well-known office occupiers including Wincanton, Regus, Bechtle, and Holman UK. Methuen Park lies approximately 1.7 miles southwest of Chippenham town centre and with easy access onto the A350 which links to J17 of the M4.

### COMMUNICATION

| Road                   | Distance  | Duration |
|------------------------|-----------|----------|
| Chippenham Town Centre | 1.7 miles | 5 mins   |
| M4 J17                 | 5.6 miles | 9 mins   |
| Bath                   | 13 miles  | 28 mins  |
| Bristol                | 23 miles  | 35 mins  |
| Swindon                | 23 miles  | 30 mins  |

| Rail    | Frequency     | Duration    |
|---------|---------------|-------------|
| Bath    | Every 30 mins | 10 mins     |
| Bristol | Every 30 mins | 25 mins     |
| London  | Every 30 mins | 1 h 10 mins |