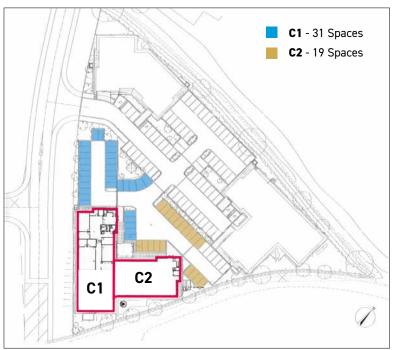

#### Site Plan

The virtual freeholds provide a right to park as shown in the plan below.

Unit C1 – D76. Unit C2 – C57.