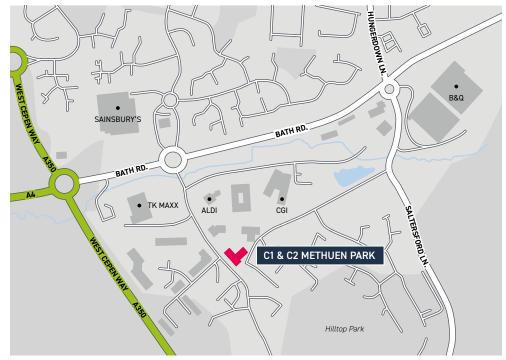

### LOCATION

Chippenham is a historic market town in Wiltshire, located 13 miles northeast of Bath and 4 miles south of J17 of the M4.

The property is situated on Methuen Park, considered to be Chippenham's premier office location and is home to well-known office occupiers including Wincanton, Regus, Bechtle, and Holman UK. Methuen Park lies approximately 1.7 miles southwest of Chippenham town centre and with easy access onto the A350 which links to J17 of the M4.

The offices benefit from excellent amenities with a **Costa Coffee**, **M&S Food Hall, Sainsbury's, McDonald's, Aldi**, and **KFC**, all within walking distance.

### COMMUNICATION

| Road                   | Distance  | Duration |
|------------------------|-----------|----------|
| Chippenham Town Centre | 1.7 miles | 5 mins   |
| M4 J17                 | 5.6 miles | 9 mins   |
| Bath                   | 13 miles  | 28 mins  |
| Bristol                | 23 miles  | 35 mins  |
| Swindon                | 23 miles  | 30 mins  |