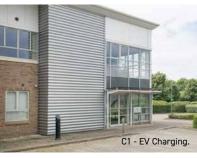

# DESCRIPTION

C1 & C2 Methuen Park comprise two adjoining semi-detached modern offices arranged over ground and first floor with a combination of brickwork and profile stainless steal cladding. The offices offer regular rectangular floorplates, which are predominantly open plan but with an element of the former occupiers partitioning in situ. The offices benefit from the right to use a total of 50 surface car parking spaces including an EV charging point.