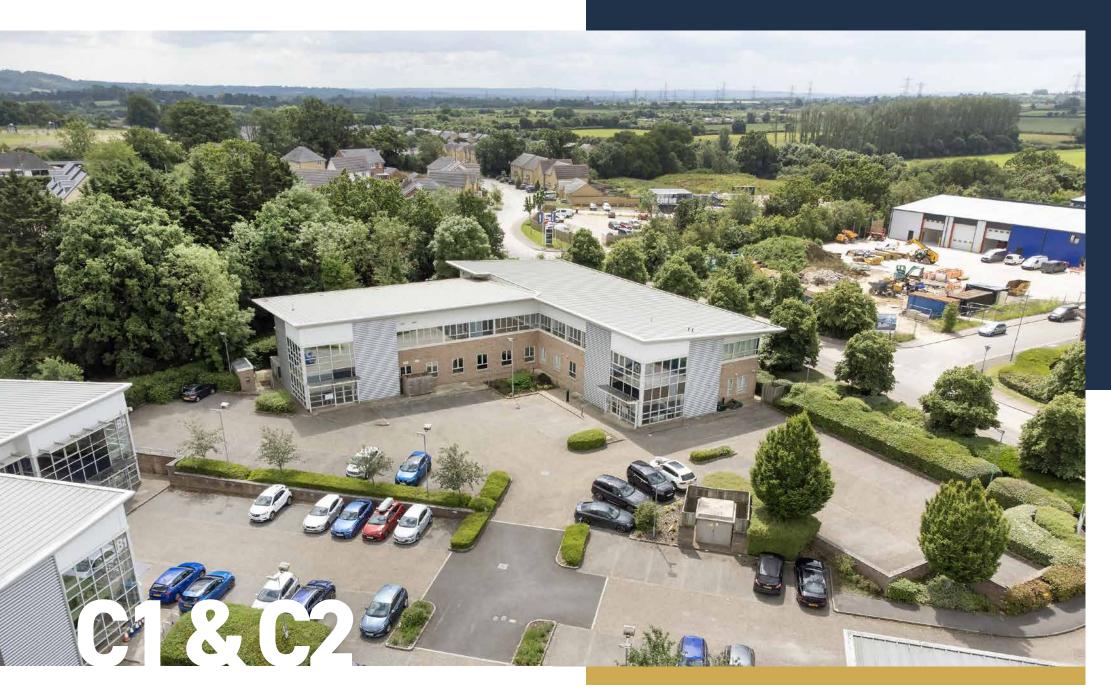

# METHUEN PARK CHIPPENHAM SN14 OWT

HIGH QUALITY OFFICES FOR SALE WITH VACANT POSSESSION, AVAILABLE INDIVIDUALLY OR AS A WHOLE

# **EXECUTIVE SUMMARY**

- High quality offices located on Methuen Park, Chippenham, which is considered to be Chippenham's premier office location
- Excellent access to UK Motorway Network, located just 4 miles south of J17 of the M4, with access via the A350
- C1 & C2 comprise two adjoining well specified offices and provide 10,376 sq ft and 6,301 sq ft respectively over two storeys, together totalling 16,677 sq ft, with the benefit of 50 car parking spaces
- Available with vacant possession, presenting an attractive opportunity for owner occupiers and investors, as well as potential for alternative uses, subject to planning
- Virtual freehold

# DESCRIPTION

C1 & C2 Methuen Park comprise two adjoining semi-detached modern offices arranged over ground and first floor with a combination of brickwork and profile stainless steal cladding. The offices offer regular rectangular floorplates, which are predominantly open plan but with an element of the former occupiers partitioning in situ. The offices benefit from the right to use a total of 50 surface car parking spaces including an EV charging point.