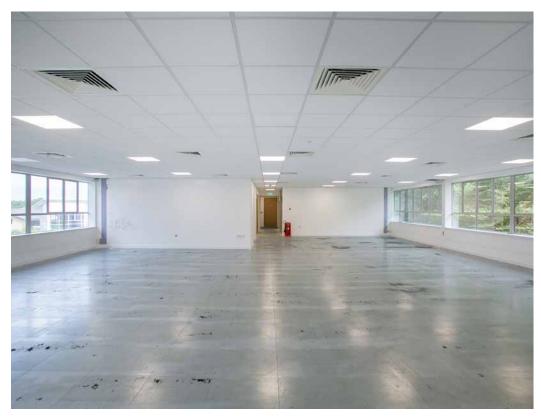

# DESCRIPTION

C1 & C2 Methuen Park comprise two adjoining semi-detached modern offices arranged over ground and first floor with a combination of brickwork and profile stainless steal cladding. The offices offer regular rectangular floorplates, which are predominantly open plan but with an element of the former occupiers partitioning in situ. The offices benefit from the right to use a total of 50 surface car parking spaces including an EV charging point.