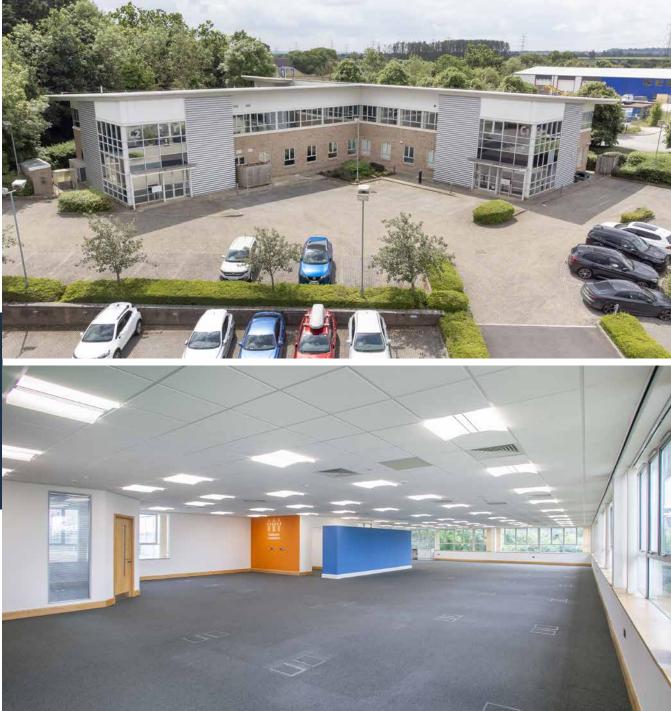

# DESCRIPTION

C1 & C2 Methuen Park comprise two adjoining semi-detached modern offices arranged over ground and first floor with a combination of brickwork and profile stainless steal cladding. The offices offer regular rectangular floorplates, which are predominantly open plan but with an element of the former occupiers partitioning in situ. The offices benefit from the right to use a total of 50 surface car parking spaces including an EV charging point.

## ACCOMMODATION

The following measurements have been taken in accordance with the RICS Code of Measuring Practice, 6th Edition.

| C1 Methuen South | Sq m   | Sq ft  |
|------------------|--------|--------|
| Ground floor     | 293.38 | 3,158  |
| First floor      | 291.99 | 3,143  |
| Total            | 585.37 | 6,301  |
| C2 Methuen South | Sq m   | Sq ft  |
| Ground           | 481.98 | 5,188  |
| First            | 481.98 | 5,188  |
| Total            | 963.96 | 10,376 |
|                  |        |        |
|                  |        |        |